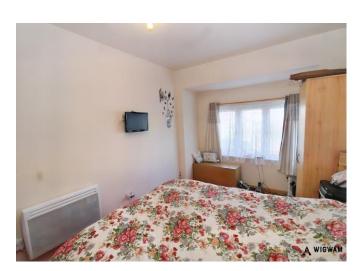

#### Bedroom 1.

With carpet flooring, double glazed windows, radiator and tv aerial.