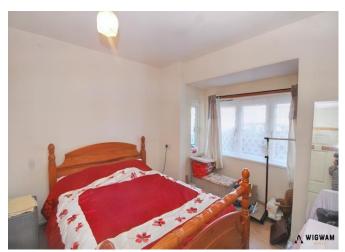

#### Bedroom 1.

With carpet flooring, double glazed windows, radiator and tv aerial.