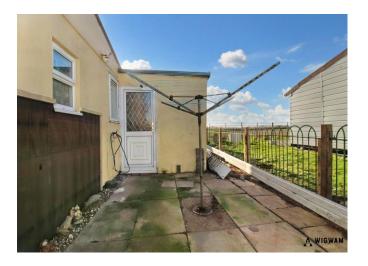

#### Rear Porch,

With double glazed window and door leading to the side garden.

#### Rear Garden,

WITH FANTASTIC VIEWS! Briefly comprising of patio and balcony that wraps round the property.