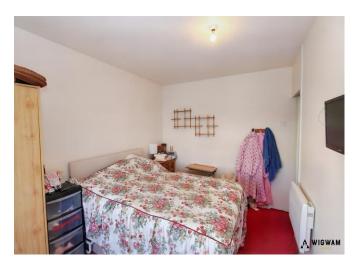

#### Bedroom 1.

With carpet flooring, double glazed windows, radiator and tv aerial.