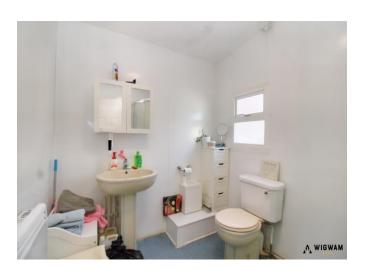

#### Kitchen/Diner,

This fitted kitchen offers laminate work surfaces, sink/drainer, hob, oven, laminate flooring, double glazed windows, doors leading to bedroom 2, bathroom, lounge and reception room.