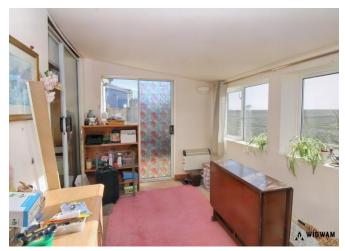

#### Reception Room,

With carpet flooring, double glazed window, radiator, doors leading to the rear porch and garden.