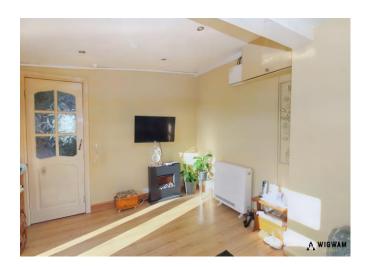

#### Lounge,

With laminate flooring, tv aerial, radiator and doors leading to the rear garden.