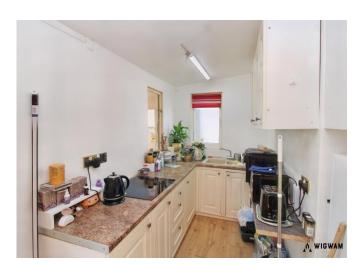

#### Kitchen/Diner,

This fitted kitchen offers laminate work surfaces, sink/drainer, hob, oven, laminate flooring, double glazed windows, doors leading to bedroom 2, bathroom, lounge and reception room.