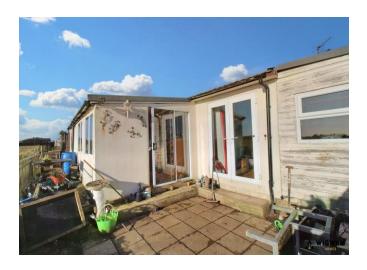

#### Lounge,

With laminate flooring, tv aerial, radiator and doors leading to the rear garden.

#### Rear Garden,

WITH FANTASTIC VIEWS! Briefly comprising of patio and balcony that wraps round the property.