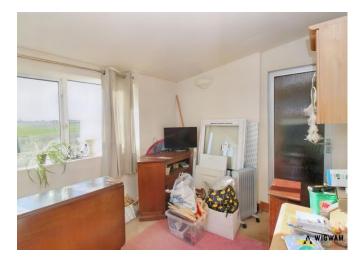

#### Kitchen/Diner,

This fitted kitchen offers laminate work surfaces, sink/drainer, hob, oven, laminate flooring, double glazed windows, doors leading to bedroom 2, bathroom, lounge and reception room.