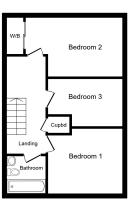

## Landing

#### **Bedroom 1**

5.38m x 2.46m (17' 8" x 8' 1")

#### **Bedroom 2**

3.43m x 3.35m (11' 3" x 11')

#### **Bedroom 3**

3.45m x 2.01m (11' 4" x 6' 7")

First Floor

PropertyBOX

www.inspireestates.co.uk info@inspireestates.co.uk *Sales:* 01293 582335

Lettings: 01293 582333