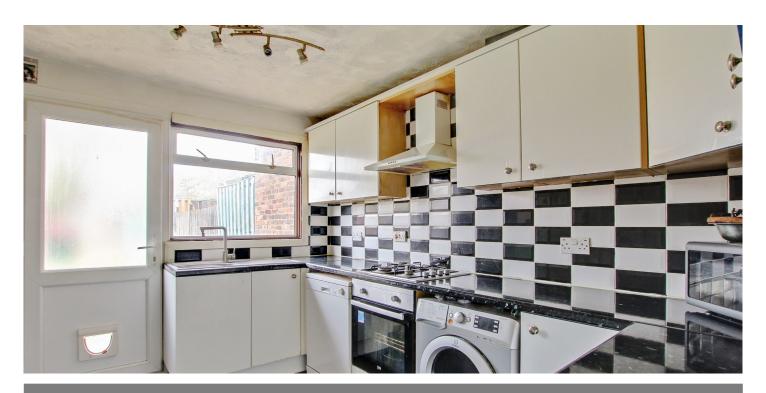

#### Kitchen

3.48m x 3.3m (11' 5" x 10' 10")

## **Lounge Diner**

5.41m x 4.6m (17' 9" x 15' 1")