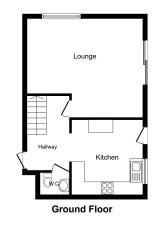

## **Accommodation**

(Room sizes are approximate only)

## Hallway

#### **Downstairs Cloakroom**

#### Kitchen

3.48m x 3.3m (11' 5" x 10' 10")

## **Lounge Diner**

5.41m x 4.6m (17' 9" x 15' 1")