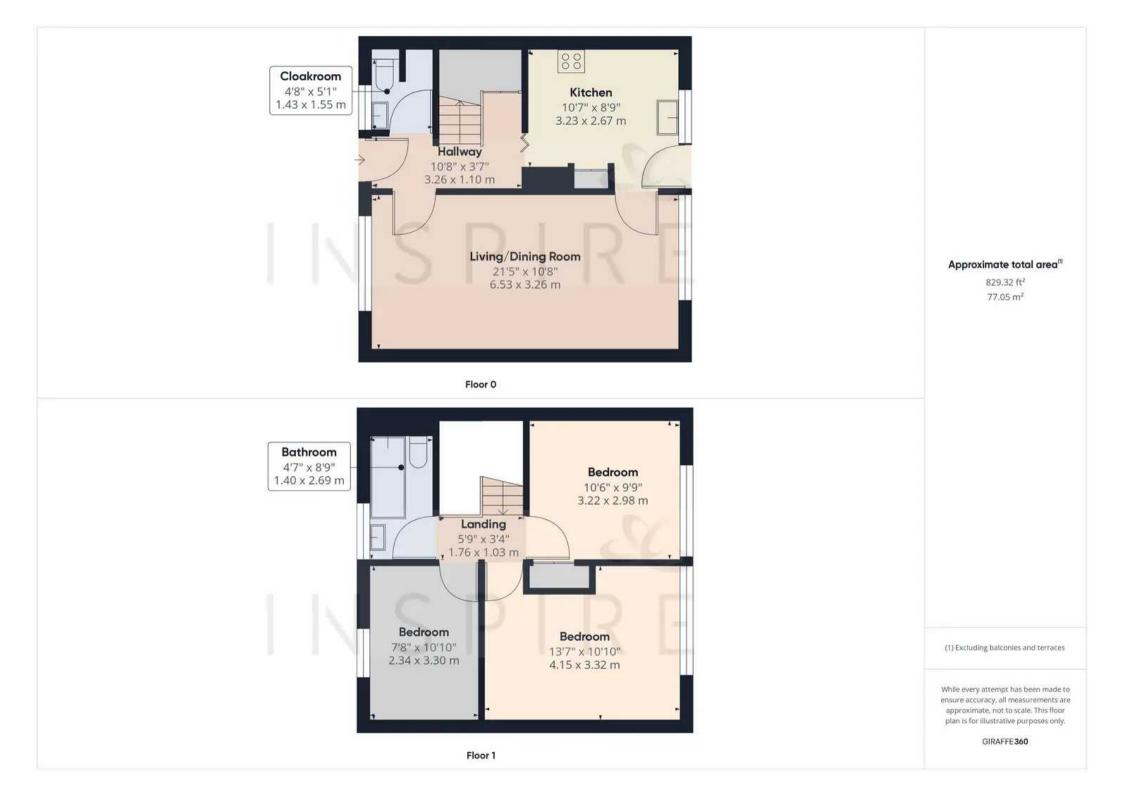

Entrance Hall

Cloakroom

Living/Dining Room

Kitchen

Landing

Bedroom 1

Bedroom 2

Bedroom 3

Bathroom

REAR GARDEN

FRONT GARDEN

ON STREET

1 Parking Space

Inspire 13 Tilgate Parade, Crawley - RH10 5EQ 01293 582335

info@inspireestates.co.uk

http://www.inspireestates.co.uk