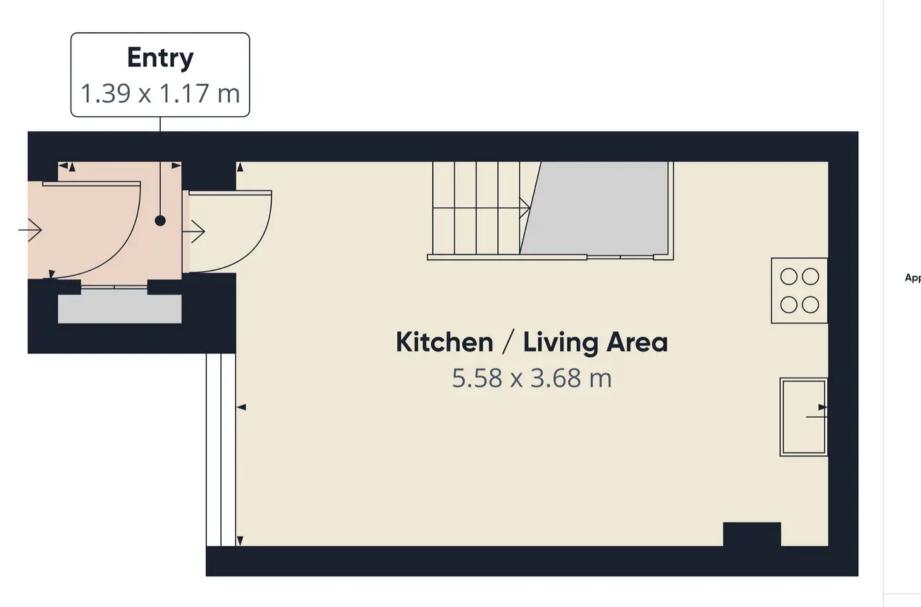

## ON STREET

1 Parking Space

Approximate total area<sup>(1)</sup>

22.94 m<sup>2</sup>

(1) Excluding balconies and terraces

While every attempt has been made to ensure accuracy, all measurements are approximate, not to scale. This floor plan is for illustrative purposes only.