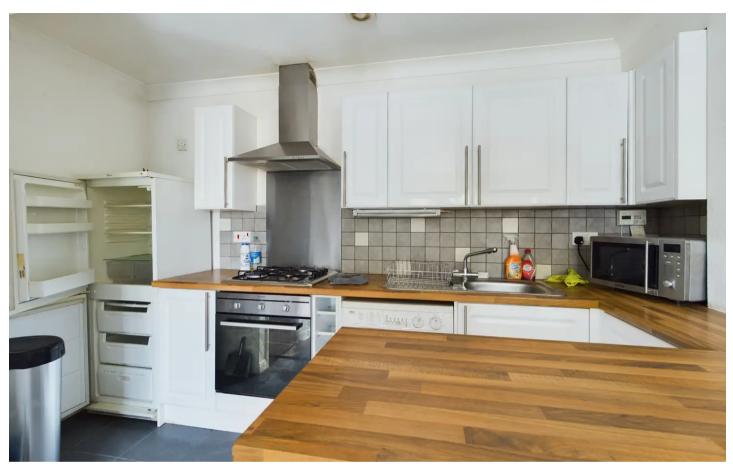

## 9 Belvedere Court New Street

Crawley, Crawley

This part furnished one-bedroom house offers a modern living space with an open-plan layout, a stylish kitchen with a breakfast bar, and built-in appliances. With allocated parking and its close proximity to Three Bridges Station and a large supermarket. Offered as Part Furnished and available End Of July.

Council Tax band: B

Tenure: Freehold

- Terraced House
- G/C/H via Radiators
- Part Furnished
- Close to Tesco Superstore
- Close to Three Bridges Train Station
- Allocated parking
- Modern bathroom and kitchen
- Available End July