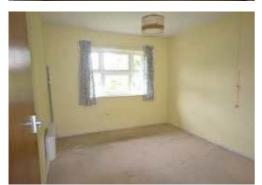

Entrance via

Double glazed front door, stair lift to first floor.

Hallway leading to:

Intercom and loft access and smoke alarm,

Bedroom 11'7 x 9'5 (3.53m x 2.87m)

Double glazed window to rear, electric heater and warden pulley cord.