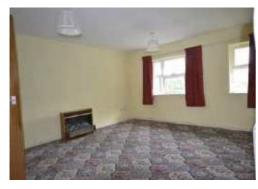

Reception room 14'8 x 12'3 (4.47m x 3.73m)

2 double glazed windows to rear, electric heater, TV point and warden pulley cord.

Kitchen 9'10 x 6'6 (3.00m x 1.98m)

Beige coloured range of wall and base units with stainless steel sink unit, plumbing for washing machine, space for electric oven, double glazed window to front and warden pulley cord.