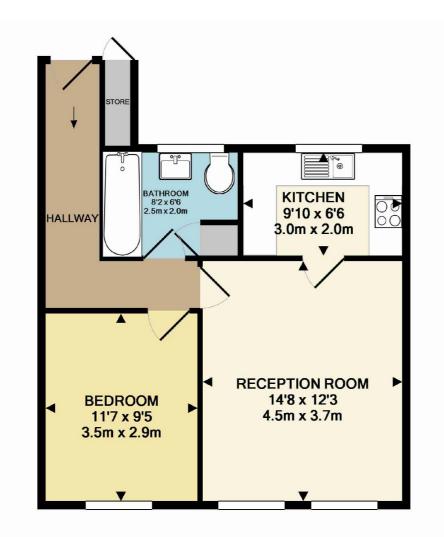

Entrance via

Double glazed front door, stair lift to first floor.

Hallway leading to:

Intercom and loft access and smoke alarm,

Bedroom 11'7 x 9'5 (3.53m x 2.87m)

Double glazed window to rear, electric heater and warden pulley cord.

Bathroom 8'2 x 6'6 (2.49m x 1.98m)

Avocado suite comprising: Bath with side panel and end mounted taps, low level WC with hidden cistern, wash hand basin with pedestal, airing cupboard housing hot water tank, wall heater and double glazed window to front. Warden pulley cord.

Reception room 14'8 x 12'3 (4.47m x 3.73m)

2 double glazed windows to rear, electric heater, TV point and warden pulley cord.

Kitchen 9'10 x 6'6 (3.00m x 1.98m)

Beige coloured range of wall and base units with stainless steel sink unit, plumbing for washing machine, space for electric oven, double glazed window to front and warden pulley cord.

## TOTAL APPROX. FLOOR AREA 488 SQ.FT. (45.3 SQ.M.)

Whilst every attempt has been made to ensure the accuracy of the floor plan contained here, measurements of doors, windows, rooms and any other items are approximate and no responsibility is taken for any error, omission, or mis-statement. This plan is for illustrative purposes only and should be used as such by any prospective purchaser. The services, systems and appliances shown have not been tested and no guarantee as to their operability or efficiency can be given