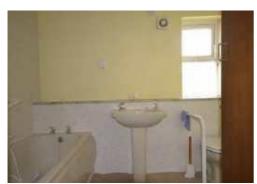

Bathroom 8'2 x 6'6 (2.49m x 1.98m)

Avocado suite comprising: Bath with side panel and end mounted taps, low level WC with hidden cistern, wash hand basin with pedestal, airing cupboard housing hot water tank, wall heater and double glazed window to front. Warden pulley cord.