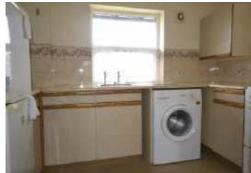

Reception room 14'8 x 12'3 (4.47m x 3.73m)

2 double glazed windows to rear, electric heater, TV point and warden pulley cord.

Kitchen 9'10 x 6'6 (3.00m x 1.98m)

Beige coloured range of wall and base units with stainless steel sink unit, plumbing for washing machine, space for electric oven, double glazed window to front and warden pulley cord.