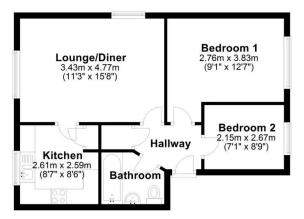

## Second Floor

TOTAL APPROX INTERNAL FLOOR AREA 49 SC M 528 SG FT This plan is for layout guidance only and is NOT TO SCALE Whilst every care is taken in the preparation of this plan, please check all dimensions, shapes & compass bearings before making any decisions reliant upon them. Copyright