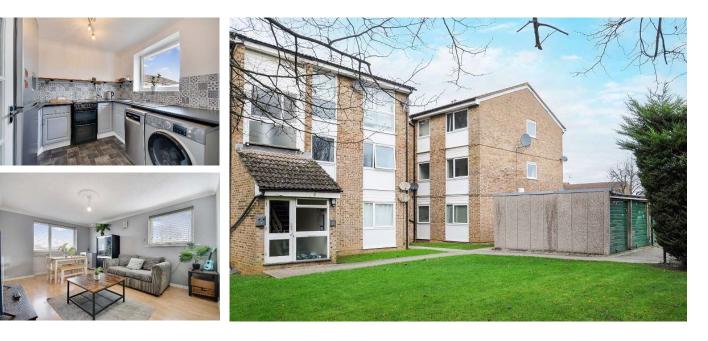

# **Foxglove Way**

This bright and airy top floor flat is located in the popular Springfield area of the City and is being offered for sale with no onward chain. Inside, there is an entrance hall, lounge/diner, kitchen, two bedrooms and a bathroom. Outside, there is a residents parking area and communal garden space. The sellers are providing an extended lease term upon completion which will see 90 years added to the remaining term. Overall, this flat is a fantastic opportunity for anyone looking to get on the property ladder or expand their investment portfolio being presented in good condition throughout.

Foxglove Way is located off of Petunia Crescent in the popular Springfield area which is conveniently located close to a range of local amenities, making everyday tasks such as grocery shopping or going for a meal out a breeze. Springfield offers excellent links to the A12 and is on a bus route in to the City and railway station with trains to London Stratford from 31 minutes and Liverpool Street from 36 minutes.

#### - No onward chain

- Extended lease term upon completion
- Second floor
- Lounge/diner
- Two bedrooms
- Good access to the A12
- On a bus route to the railway station
- Trains to London Stratford from 31
- minutes & Liverpool Street from 36 minutes
- Near by local shops & stores
- Ideal first time or investment purchase