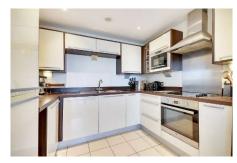

## **Kings Tower**

This modern 2-bedroom, 2-bathroom flat in Chelmsford offers residents the convenience of city centre living with a range of amenities right on their doorstep. The property boasts a balcony off the spacious lounge, perfect for enjoying the views of the surrounding area. The flat is well presented throughout, with a modern and stylish interior that is sure to impress. The en-suite shower room is a luxurious addition, providing added convenience for the occupants. The two double bedrooms offer ample space for relaxation and privacy. Residents of this flat also have access to a residents gym, ideal for those who like to stay active without needing to leave the building. The secure underground parking provides added peace of mind for those with a vehicle, while the concierge service ensures a high level of security for all residents.

#### **Features**

- Two double bedrooms
- Balcony off the lounge
- Residents gym
- Secure underground parking
- Concierge service
- City centre location
- 0.1 Mile walk to Chelmsford station
- Close by to local shops and restaurants
- En-suite shower room
- Well presented throughout