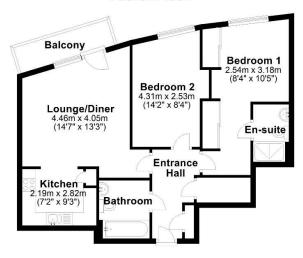

#### **Fourth Floor**

#### TOTAL APPROX INTERNAL FLOOR AREA 67 SQ M 720 SQ FT

67 SQ M 720 SQ FT
This plan is for layout guidance only and is
NOT TO SCALE
Whilst every care is taken in the preparation
of this plan, please check all dimensions,
shapes & compass bearings before making
any decisions reliant upon them.
Copyright