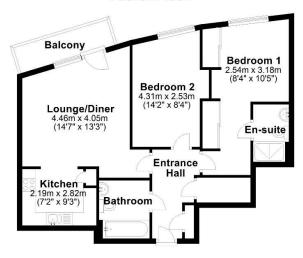

#### TOTAL APPROX INTERNAL FLOOR AREA 67 SQ M 720 SQ FT

67 SQ M 720 SQ FT
This plan is for layout guidance only and is
NOT TO SCALE
Whilst every care is taken in the preparation
of this plan, please check all dimensions,
shapes & compass bearings before making
any decisions reliant upon them.
Copyright