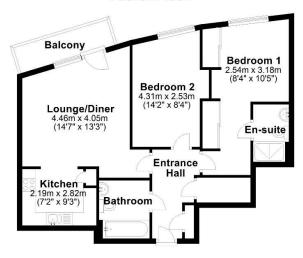

#### TOTAL APPROX INTERNAL FLOOR AREA 67 SQ M 720 SQ FT

67 SQ M 720 SQ FT
This plan is for layout guidance only and is
NOT TO SCALE
Whilst every care is taken in the preparation
of this plan, please check all dimensions,
shapes & compass bearings before making
any decisions reliant upon them.
Copyright

#### **Fourth Floor**