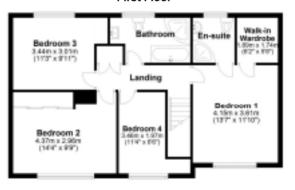

#### First Floor

# **Oldbury Avenue**

This detached house in Great Baddow, Chelmsford is a fantastic opportunity for anyone looking for a spacious family home in a sought-after location. The property boasts 4 bedrooms and 2 bathrooms, including a master bedroom with an en-suite and dressing room.