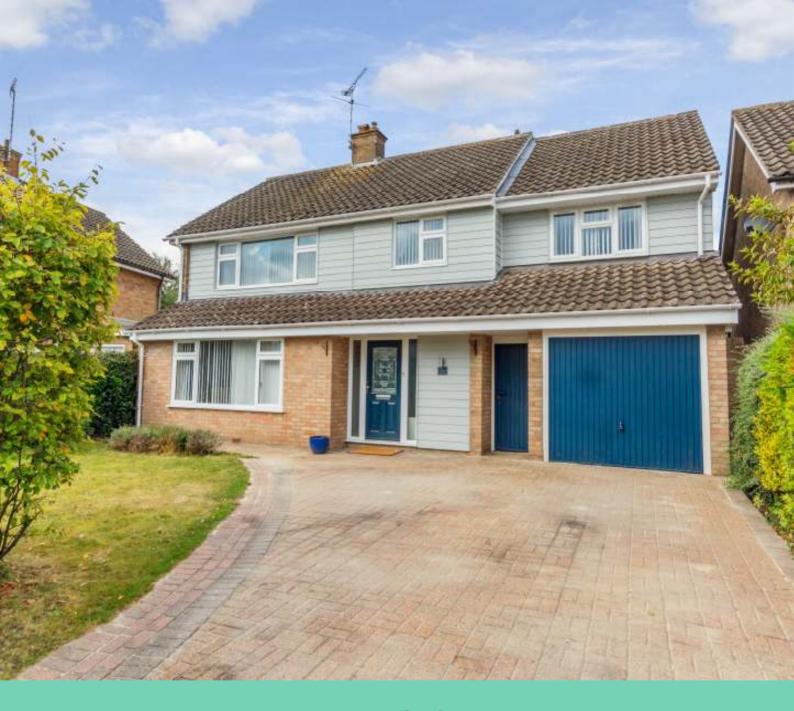

# **Oldbury Avenue**

This detached house in Great Baddow, Chelmsford is a fantastic opportunity for anyone looking for a spacious family home in a sought-after location. The property boasts 4 bedrooms and 2 bathrooms, including a master bedroom with an en-suite and dressing room.

One of the key features of this property is the excellent deceptive plot which is wider at the rear than the front, providing plenty of outdoor space for families to enjoy. There is also scope for further extension, making this an ideal property for those looking to add their own personal touch to their home.

The ground floor features a cloakroom, as well as a UPVC double glazed conservatory, providing the perfect space to relax and enjoy the views of the garden. The double length garage offers plenty of space for parking and storage.