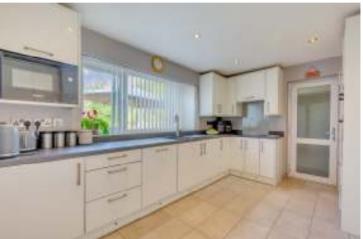

The ground floor features a cloakroom, as well as a UPVC double glazed conservatory, providing the perfect space to relax and enjoy the views of the garden. The double length garage offers plenty of space for parking and storage.