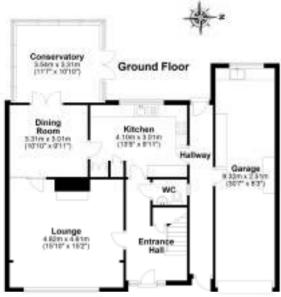

## Floor Plans

APPROD INTERNAL FLOOR AREA
FF GO W SO NO FF
TOTAL APPROD SHITMEN, FLOOR SHITM
149 XO N WISH SCHT
This live 1 to Floor GO SHITMEN, FLOOR SHITM
149 XO N WISH SCHT
This live 1 to Floor GO SHITMEN
INTO THE SHALE
INTERNAL SHITMEN
IN

The ground floor features a cloakroom, as well as a UPVC double glazed conservatory, providing the perfect space to relax and enjoy the views of the garden. The double length garage offers plenty of space for parking and storage.