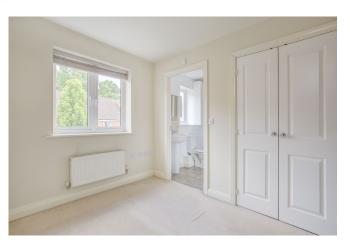

Stairs lead from the hall to the first floor landing and there is access to the insulated loft space. There are three good sized bedrooms with the main bedroom aspecting the front of the property with built in airing cupboard and large built in double wardrobe. A door leads to the en-suite shower room which aspects to the front of the house and has a fully enclosed, tiled shower cubicle with glazed door, wc and pedestal wash hand basin. Little Chalfont Office Nightingales Corner Burtons Lane Little Chalfont Buckinghamshire HP7 9PY Sales | 01494 764200

Lettings | 01494 549966

There are two further south facing bedrooms overlooking the rear garden. The family bathroom has an aspect to the side and comprises a panel bath with mixer tap and shower attachment, wc, pedestal wash hand basin and part tiled walls..