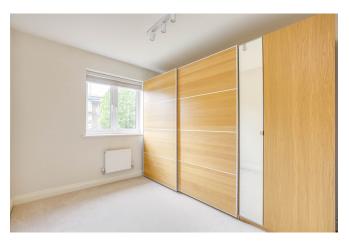

Stairs lead from the hall to the first floor landing and there is access to the insulated loft space. There are three good sized bedrooms with the main bedroom aspecting the front of the property with built in airing cupboard and large built in double wardrobe. A door leads to the en-suite shower room which aspects to the front of the house and has a fully enclosed, tiled shower cubicle with glazed door, wc and pedestal wash hand basin. Little Chalfont Office Nightingales Corner Burtons Lane Little Chalfont Buckinghamshire HP7 9PY Sales | 01494 764200