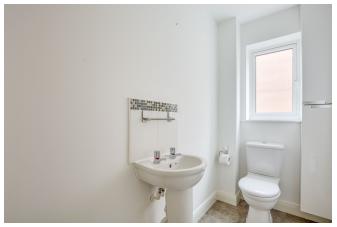

On entering the property, the entrance hall has stairs leading to the first floor and further door to the sitting room which aspects the front of the property. A door leads into the lobby where there is a large understairs storage cupboard and cloakroom which aspects to the side and has a wc and pedestal wash hand basin. The spacious kitchen/dining room has a south facing aspect overlooking the rear garden with French doors from the dining area opening onto the garden. The kitchen area has an adequate range of base and eye level units with shelving, 1½ integrated sink and drainer with mixer tap and separate freshwater tap, ample roll top worksurfaces. Integrated appliances include 'Whirlpool' gas hob and fan oven with extractor hood over. Recess appliance space and plumbing for dishwasher and washing machine. The corner cupboard houses the central heating boiler.

Lettings | 01494 549966

There are two further south facing bedrooms overlooking the rear garden. The family bathroom has an aspect to the side and comprises a panel bath with mixer tap and shower attachment, wc, pedestal wash hand basin and part tiled walls..