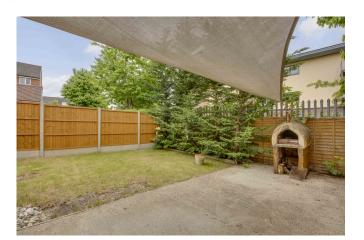

The totally enclosed rear garden is predominantly laid to lawn and has a full width paved patio area with a further large paved area to the rear of the garage. This is perfect for use as a bbq area and features a home built pizza oven.