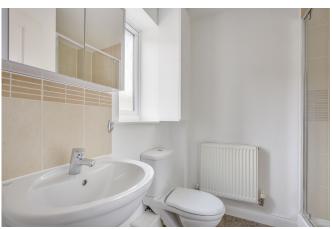

Stairs lead from the hall to the first floor landing and there is access to the insulated loft space. There are three good sized bedrooms with the main bedroom aspecting the front of the property with built in airing cupboard and large built in double wardrobe. A door leads to the en-suite shower room which aspects to the front of the house and has a fully enclosed, tiled shower cubicle with glazed door, wc and pedestal wash hand basin. Little Chalfont Office Nightingales Corner Burtons Lane Little Chalfont Buckinghamshire HP7 9PY Sales | 01494 764200

Lettings | 01494 549966

There are two further south facing bedrooms overlooking the rear garden. The family bathroom has an aspect to the side and comprises a panel bath with mixer tap and shower attachment, wc, pedestal wash hand basin and part tiled walls..