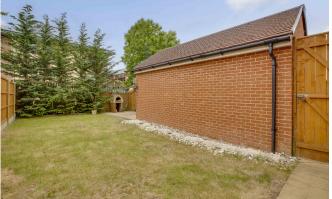

Outside to the front of the property, there is a driveway with parking for several cars and access to a detached garage with up and over door, light and power and eaves storage space. A side gate leads to the south facing rear garden.

The totally enclosed rear garden is predominantly laid to lawn and has a full width paved patio area with a further large paved area to the rear of the garage. This is perfect for use as a bbq area and features a home built pizza oven.