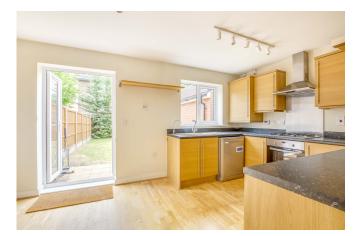

On entering the property, the entrance hall has stairs leading to the first floor and further door to the sitting room which aspects the front of the property. A door leads into the lobby where there is a large understairs storage cupboard and cloakroom which aspects to the side and has a wc and pedestal wash hand basin. The spacious kitchen/dining room has a south facing aspect overlooking the rear garden with French doors from the dining area opening onto the garden. The kitchen area has an adequate range of base and eye level units with shelving, 1½ integrated sink and drainer with mixer tap and separate freshwater tap, ample roll top worksurfaces. Integrated appliances include 'Whirlpool' gas hob and fan oven with extractor hood over. Recess appliance space and plumbing for dishwasher and washing machine. The corner cupboard houses the central heating boiler.