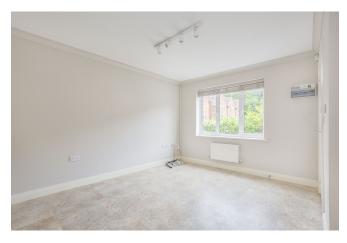

Stairs lead from the hall to the first floor landing and there is access to the insulated loft space. There are three good sized bedrooms with the main bedroom aspecting the front of the property with built in airing cupboard and large built in double wardrobe. A door leads to the en-suite shower room which aspects to the front of the house and has a fully enclosed, tiled shower cubicle with glazed door, wc and pedestal wash hand basin. Little Chalfont Office Nightingales Corner Burtons Lane Little Chalfont Buckinghamshire HP7 9PY Sales | 01494 764200

Lettings | 01494 549966

There are two further south facing bedrooms overlooking the rear garden. The family bathroom has an aspect to the side and comprises a panel bath with mixer tap and shower attachment, wc, pedestal wash hand basin and part tiled walls..