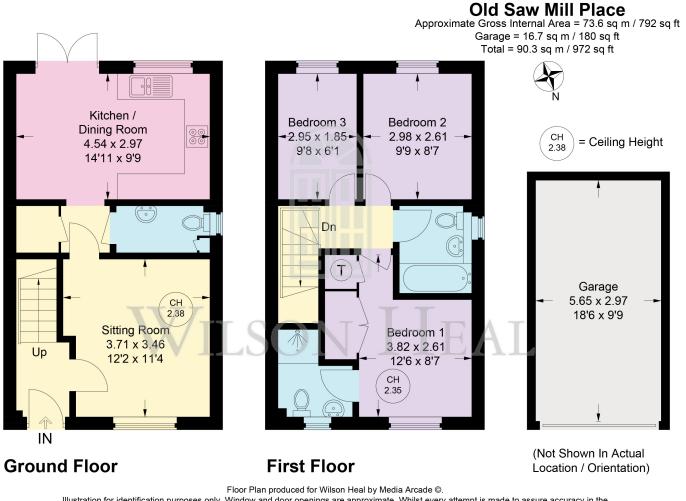

The property benefits from entrance hall, cloakroom, sitting room, kitchen/dining room, three bedrooms, two bathrooms, double glazing, gas radiator heating, south facing rear garden, detached garage and parking for several cars.

On entering the property, the entrance hall has stairs leading to the first floor and further door to the sitting room which aspects the front of the property. A door leads into the lobby where there is a large understairs storage cupboard and cloakroom which aspects to the side and has a wc and pedestal wash hand basin. The spacious kitchen/dining room has a south facing aspect overlooking the rear garden with French doors from the dining area opening onto the garden. The kitchen area has an adequate range of base and eye level units with shelving, 1½ integrated sink and drainer with mixer tap and separate freshwater tap, ample roll top worksurfaces. Integrated appliances include 'Whirlpool' gas hob and fan oven with extractor hood over. Recess appliance space and plumbing for dishwasher and washing machine. The corner cupboard houses the central heating boiler.

Stairs lead from the hall to the first floor landing and there is access to the insulated loft space. There are three good sized bedrooms with the main bedroom aspecting the front of the property with built in airing cupboard and large built in double wardrobe. A door leads to the en-suite shower room which aspects to the front of the house and has a fully enclosed, tiled shower cubicle with glazed door, wc and pedestal wash hand basin. Little Chalfont Office Nightingales Corner Burtons Lane Little Chalfont Buckinghamshire HP7 9PY Sales | 01494 764200

Lettings | 01494 549966

There are two further south facing bedrooms overlooking the rear garden. The family bathroom has an aspect to the side and comprises a panel bath with mixer tap and shower attachment, wc, pedestal wash hand basin and part tiled walls..

Outside to the front of the property, there is a driveway with parking for several cars and access to a detached garage with up and over door, light and power and eaves storage space. A side gate leads to the south facing rear garden.

### Little Chalfont Office Nightingales Corner

Burtons Lane Little Chalfont Buckinghamshire HP7 9PY

Sales | 01494 764200 Lettings | 01494 549966

Illustration for identification purposes only. Window and door openings are approximate. Whilst every attempt is made to assure accuracy in the preparation of this plan, please check all dimensions, shapes and compass bearings before making any decisions reliant upon them.