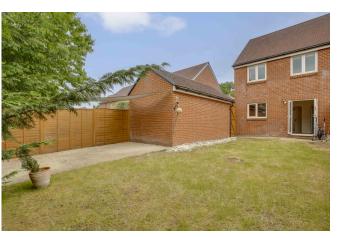

Outside to the front of the property, there is a driveway with parking for several cars and access to a detached garage with up and over door, light and power and eaves storage space. A side gate leads to the south facing rear garden.

The totally enclosed rear garden is predominantly laid to lawn and has a full width paved patio area with a further large paved area to the rear of the garage. This is perfect for use as a bbq area and features a home built pizza oven.