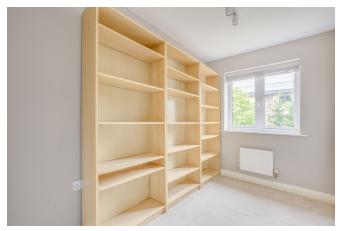

Stairs lead from the hall to the first floor landing and there is access to the insulated loft space. There are three good sized bedrooms with the main bedroom aspecting the front of the property with built in airing cupboard and large built in double wardrobe. A door leads to the en-suite shower room which aspects to the front of the house and has a fully enclosed, tiled shower cubicle with glazed door, wc and pedestal wash hand basin. Little Chalfont Office Nightingales Corner Burtons Lane Little Chalfont Buckinghamshire HP7 9PY Sales | 01494 764200