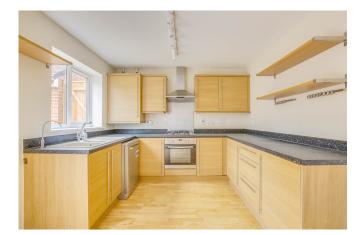

On entering the property, the entrance hall has stairs leading to the first floor and further door to the sitting room which aspects the front of the property. A door leads into the lobby where there is a large understairs storage cupboard and cloakroom which aspects to the side and has a wc and pedestal wash hand basin. The spacious kitchen/dining room has a south facing aspect overlooking the rear garden with French doors from the dining area opening onto the garden. The kitchen area has an adequate range of base and eye level units with shelving, 1½ integrated sink and drainer with mixer tap and separate freshwater tap, ample roll top worksurfaces. Integrated appliances include 'Whirlpool' gas hob and fan oven with extractor hood over. Recess appliance space and plumbing for dishwasher and washing machine. The corner cupboard houses the central heating boiler.