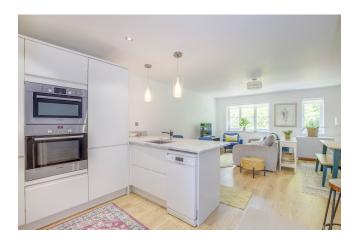

Little Chalfont Office
Nightingales Corner
Burtons Lane
Little Chalfont
Buckinghamshire
HP7 9PY

Sales | 01494 764200 Lettings | 01494 549966

On entering the property, the open porch has a built-in storage cupboard. Stairs lead to the first floor where there is a large open plan sitting/dining room/kitchen. With an aspect to the rear of the property, the spacious sitting/dining room has a wood laminate floor and built in airing cupboard. The kitchen area comprises of a modern range of fitted base and eye level units including a large breakfast bar with integrated wash hand basin and mixer tap. Fitted integrated appliances include 'Bosch' hob with extractor hood, fan oven and microwave. There is also plumbing and space for a washing machine and space for slimline dishwasher.