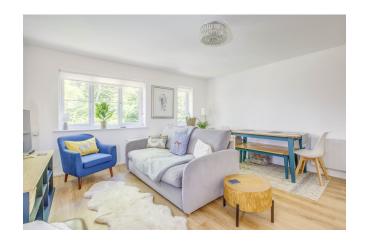

Little Chalfont Office
Nightingales Corner
Burtons Lane
Little Chalfont
Buckinghamshire
HP7 9PY

Sales | 01494 764200 Lettings | 01494 549966

On entering the property, the open porch has a built-in storage cupboard. Stairs lead to the first floor where there is a large open plan sitting/dining room/kitchen. With an aspect to the rear of the property, the spacious sitting/dining room has a wood laminate floor and built in airing cupboard. The kitchen area comprises of a modern range of fitted base and eye level units including a large breakfast bar with integrated wash hand basin and mixer tap. Fitted integrated appliances include 'Bosch' hob with extractor hood, fan oven and microwave. There is also plumbing and space for a washing machine and space for slimline dishwasher.