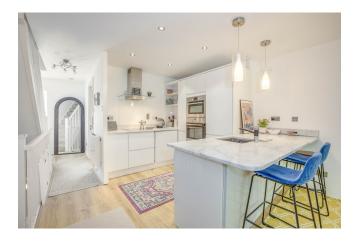

Little Chalfont Office
Nightingales Corner
Burtons Lane
Little Chalfont
Buckinghamshire
HP7 9PY

Sales | 01494 764200 Lettings | 01494 549966

On entering the property, the open porch has a built-in storage cupboard. Stairs lead to the first floor where there is a large open plan sitting/dining room/kitchen. With an aspect to the rear of the property, the spacious sitting/dining room has a wood laminate floor and built in airing cupboard. The kitchen area comprises of a modern range of fitted base and eye level units including a large breakfast bar with integrated wash hand basin and mixer tap. Fitted integrated appliances include 'Bosch' hob with extractor hood, fan oven and microwave. There is also plumbing and space for a washing machine and space for slimline dishwasher.