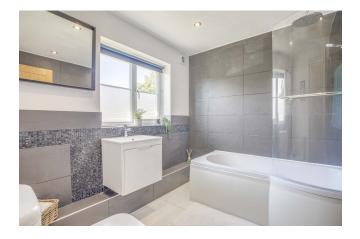

The modern white bathroom suite aspects the front of the property and has a 'P' Shaped bath with curved glazed screen and shower, WC and wall mounted wash hand basin with built in cabinet.

The floor is fully tiled with part tiling to the walls. Chrome ladder style towel rail/radiator.