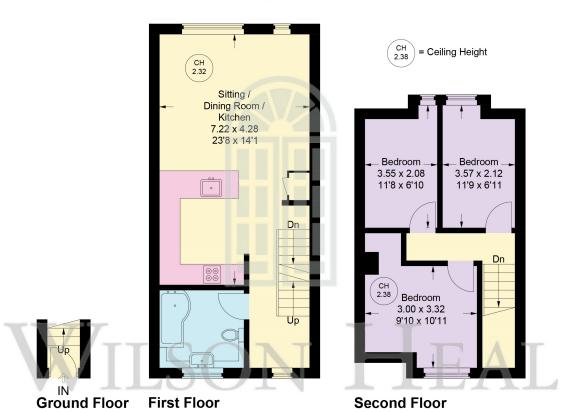

Little Chalfont Office
Nightingales Corner
Burtons Lane
Little Chalfont
Buckinghamshire
HP7 9PY

Sales | 01494 764200 Lettings | 01494 549966

On entering the property, the open porch has a built-in storage cupboard. Stairs lead to the first floor where there is a large open plan sitting/dining room/kitchen. With an aspect to the rear of the property, the spacious sitting/dining room has a wood laminate floor and built in airing cupboard. The kitchen area comprises of a modern range of fitted base and eye level units including a large breakfast bar with integrated wash hand basin and mixer tap. Fitted integrated appliances include 'Bosch' hob with extractor hood, fan oven and microwave. There is also plumbing and space for a washing machine and space for slimline dishwasher.

The modern white bathroom suite aspects the front of the property and has a 'P' Shaped bath with curved glazed screen and shower, WC and wall mounted wash hand basin with built in cabinet.

The floor is fully tiled with part tiling to the walls. Chrome ladder style towel rail/radiator.

On the second floor there are three bedrooms in total. The main bedroom aspects the front of the property and has a recess storage/wardrobe area while the other two bedrooms aspect the rear of the property.

## **Derwent Close**

Approximate Gross Internal Area = 74.7 sq m / 804 sq ft

Floor Plan produced for Wilson Heal by Media Arcade ©.

Illustration for identification purposes only. Window and door openings are approximate. Whilst every attempt is made to assure accuracy in the preparation of this plan, please check all dimensions, shapes and compass bearings before making any decisions reliant upon them.