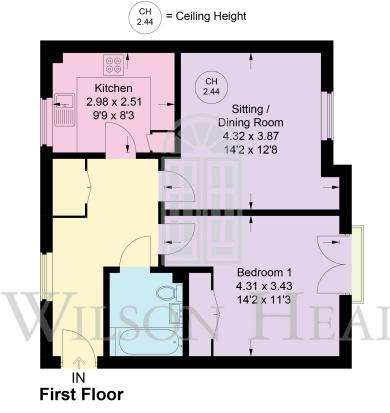

The Property: On entering the property, the hallway opens out to access all rooms and has a storage cupboard with access to boiler and electrics. Wood flooring throughout living and hallwav.

Living Room: Living/dining area with main window, decorated to a high standard. Wood flooring throughout living and hallway.

Kitchen: Newly refurbished kitchen with Granite worktops. Property benefits from 1 year old washer/dryer, and 1 year old dishwasher. New gas hob and hood. Integrated appliances throughout kitchen, with a new Belfast Sink. Modern tiled kitchen flooring.

Bathroom: Newly refurbished bathroom. Bath/shower benefits from a newly installed shower door. New cabinet sink installed for extra storage space. Modern tiled flooring.

Nightingales Corner Burtons Lane Little Chalfont Buckinghamshire HP7 9PY Sales | 01494 764200

Little Chalfont Office

Lettings | 01494 549966

**Bedroom:** Double bedroom, with Juliet balcony overlooking greenery. The bedroom has a built-in wardrobe.

**Outside The Property** The property benefits from an allocated parking space with ample visitor parking spaces available.

### Little Chalfont Office

Nightingales Corner Burtons Lane Little Chalfont Buckinghamshire HP7 9PY

Sales | 01494 764200 Lettings | 01494 549966

Floor Plan produced for Wilson Heal by Media Arcade ©. Illustration for identification purposes only. Window and door openings are approximate. Whilst every attempt is made to assure accuracy in the preparation of this plan, please check all dimensions, shapes and compass bearings before making any decisions reliant upon them.

### Stubwick Court, Old Saw Mill Place

Approximate Gross Internal Area = 51.5 sq m / 554 sq ft

www.wilsonheal.co.uk