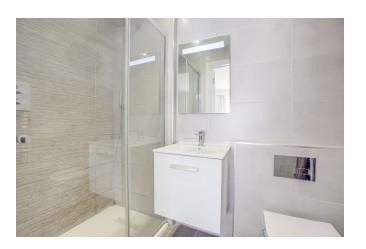

Offered with vacant possession the property benefits from: \* Communal entrance hall \* Security entry phone system \* Entrance hall \* Large open plan lounge/dining/|kitchen with enclosed covered balcony \* Main bedroom \* En suite shower room \* Second double bedroom \* Further bathroom \* Gas underfloor central heating \* Parking space in private secure garage \* Both a private and large open terrace area \*

**ACCOMMODATION:** The bright and airy open plan lounge/kitchen is fitted with Bosch appliances. Modern induction hob with integrated downdraft extractor.

Integrated appliances include washing machine and dishwasher. There are two double bedrooms. Bedroom one includes fitted wardrobes and benefits from an ensuite shower room. The second double bedroom has room for freestanding furniture. This property also benefits from a family bathroom.