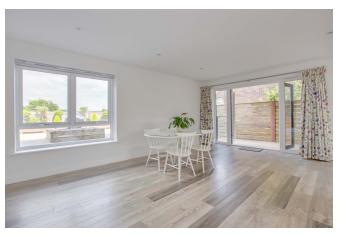

Offered with vacant possession the property benefits from: \* Communal entrance hall \* Security entry phone system \* Entrance hall \* Large open plan lounge/dining/|kitchen with enclosed covered balcony \* Main bedroom \* En suite shower room \* Second double bedroom \* Further bathroom \* Gas underfloor central heating \* Parking space in private secure garage \* Both a private and large open terrace area \*

**ACCOMMODATION:** The bright and airy open plan lounge/kitchen is fitted with Bosch appliances. Modern induction hob with integrated downdraft extractor.

Integrated appliances include washing machine and dishwasher. There are two double bedrooms. Bedroom one includes fitted wardrobes and benefits from an ensuite shower room. The second double bedroom has room for freestanding furniture. This property also benefits from a family bathroom.

Outside space includes a private balcony leading to a shared terrace, which can be accessed via the lounge. An allocated parking space is also located within the secure car park below the apartments.

Little Chalfont Office