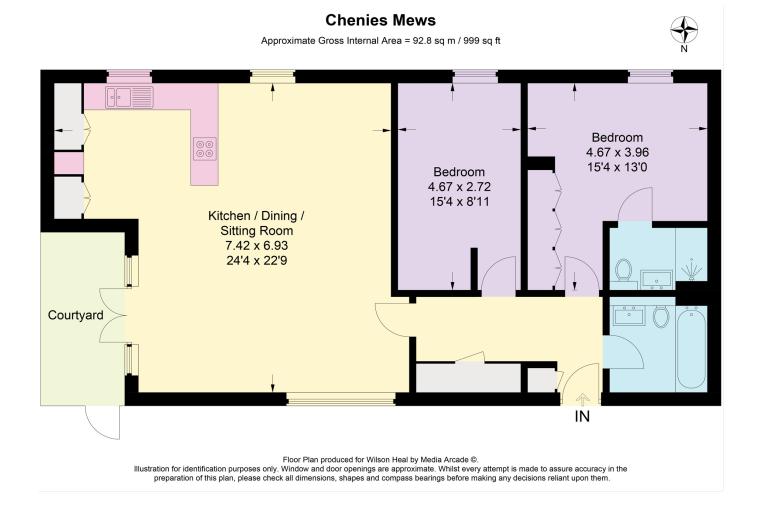

Offered with vacant possession the property benefits from: \* Communal entrance hall \* Security entry phone system \* Entrance hall \* Large open plan lounge/dining/|kitchen with enclosed covered balcony \* Main bedroom \* En suite shower room \* Second double bedroom \* Further bathroom \* Gas underfloor central heating \* Parking space in private secure garage \* Both a private and large open terrace area \*

**ACCOMMODATION:** The bright and airy open plan lounge/kitchen is fitted with Bosch appliances. Modern induction hob with integrated downdraft extractor.

Integrated appliances include washing machine and dishwasher. There are two double bedrooms. Bedroom one includes fitted wardrobes and benefits from an ensuite shower room. The second double bedroom has room for freestanding furniture. This property also benefits from a family bathroom.

Outside space includes a private balcony leading to a shared terrace, which can be accessed via the lounge. An allocated parking space is also located within the secure car park below the apartments.

Little Chalfont Office