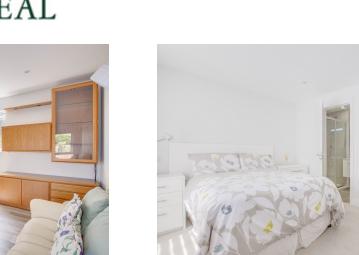

**ACCOMMODATION:** The bright and airy open plan lounge/kitchen is fitted with Bosch appliances. Modern induction hob with integrated downdraft extractor.

Integrated appliances include washing machine and dishwasher. There are two double bedrooms. Bedroom one includes fitted wardrobes and benefits from an ensuite shower room. The second double bedroom has room for freestanding furniture. This property also benefits from a family bathroom.