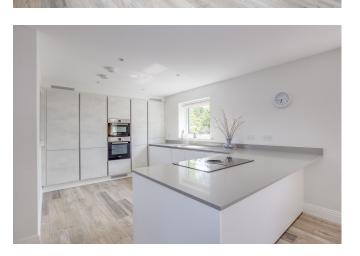

**ACCOMMODATION:** The bright and airy open plan lounge/kitchen is fitted with Bosch appliances. Modern induction hob with integrated downdraft extractor.

Integrated appliances include washing machine and dishwasher. There are two double bedrooms. Bedroom one includes fitted wardrobes and benefits from an ensuite shower room. The second double bedroom has room for freestanding furniture. This property also benefits from a family bathroom.