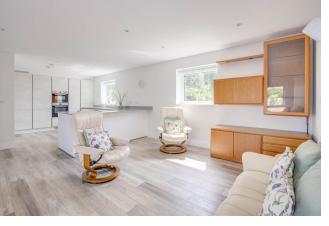

**ACCOMMODATION:** The bright and airy open plan lounge/kitchen is fitted with Bosch appliances. Modern induction hob with integrated downdraft extractor.

Integrated appliances include washing machine and dishwasher. There are two double bedrooms. Bedroom one includes fitted wardrobes and benefits from an ensuite shower room. The second double bedroom has room for freestanding furniture. This property also benefits from a family bathroom.