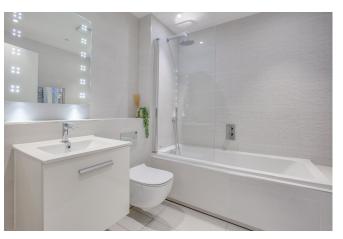

Offered with vacant possession the property benefits from: \* Communal entrance hall \* Security entry phone system \* Entrance hall \* Large open plan lounge/dining/|kitchen with enclosed covered balcony \* Main bedroom \* En suite shower room \* Second double bedroom \* Further bathroom \* Gas underfloor central heating \* Parking space in private secure garage \* Both a private and large open terrace area \*

**ACCOMMODATION:** The bright and airy open plan lounge/kitchen is fitted with Bosch appliances. Modern induction hob with integrated downdraft extractor.

Integrated appliances include washing machine and dishwasher. There are two double bedrooms. Bedroom one includes fitted wardrobes and benefits from an ensuite shower room. The second double bedroom has room for freestanding furniture. This property also benefits from a family bathroom.