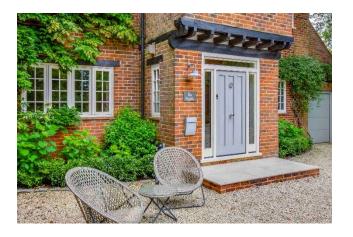

## Wilson Heal

The driveway approach to the property offers space for several vehicles. On entering the house, the bright and spacious hallway has connecting doors to all the principal rooms and features a polished herringbone floor which continues into both the sitting room with an open fireplace and the study. There is also a cloakroom and large boot room with ample storage space. An undoubted feature of this impressive home is the large open plan kitchen/dining/family room which boasts an impressive fully integrated kitchen area with an extensive range of fitted units and central workstation with breakfast bar. The dining area features a vaulted part glazed ceiling and like the kitchen area, benefits from bi-fold doors onto the patio and garden. The family area also benefits from a vaulted part glazed ceiling and features a fireplace with a wood burning stove.