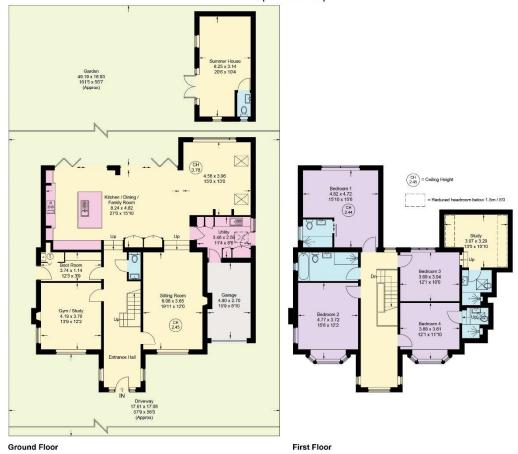

## Wilson Heal

The driveway approach to the property offers space for several vehicles. On entering the house, the bright and spacious hallway has connecting doors to all the principal rooms and features a polished herringbone floor which continues into both the sitting room with an open fireplace and the study. There is also a cloakroom and large boot room with ample storage space. An undoubted feature of this impressive home is the large open plan kitchen/dining/family room which boasts an impressive fully integrated kitchen area with an extensive range of fitted units and central workstation with breakfast bar. The dining area features a vaulted part glazed ceiling and like the kitchen area, benefits from bi-fold doors onto the patio and garden. The family area also benefits from a vaulted part glazed ceiling and features a fireplace with a wood burning stove.

Little Chalfont Office
Nightingales Corner
Burtons Lane
Little Chalfont
Buckinghamshire
HP7 9PY

Sales | 01494 764200 Lettings | 01494 549966

The utility room offers ample storage and workspace with integrated sink and appliances. Door leads into single garage. On the first floor there are four double bedrooms with the main bedroom facing onto the rear garden featuring a glazed Juliet balcony and en-suite facilities. Two of the three further bedrooms offer en-suite facilities and there is also a modern family bathroom suite.

Set in a plot totaling 0.3 of an acre, the gardens offer total privacy and boasts a beautifully landscaped and well screened garden which is predominantly laid to lawn with an abundance of mature well established trees, plants and shrubs. There is a large split level patio spanning the rear of the house ideal for outside entertainment. At the rear of the property is a detached summer house/home office with WC facilities and decking area.

HP7 9PY

Sales | 01494 764200 Lettings | 01494 549966

Approximate Gross Internal Area = 266.1 sq m / 2864 sq ft Summer House = 20.2 sq m / 217 sq ft Total = 286.3 sq m / 3081 sq ft

Floor Plan produced for Wilson Heal by Media Arcade ©.

Illustration for identification purposes only. Window and door openings are approximate. Whilst every attempt is made to assure accuracy in the preparation of this plan, please check all dimensions, shapes and compass bearings before making any decisions reliant upon them.