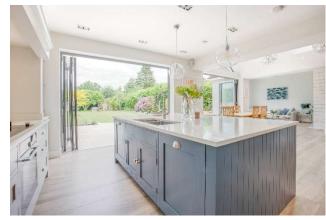

## Wilson Heal

The driveway approach to the property offers space for several vehicles. On entering the house, the bright and spacious hallway has connecting doors to all the principal rooms and features a polished herringbone floor which continues into both the sitting room with an open fireplace and the study. There is also a cloakroom and large boot room with ample storage space. An undoubted feature of this impressive home is the large open plan kitchen/dining/family room which boasts an impressive fully integrated kitchen area with an extensive range of fitted units and central workstation with breakfast bar. The dining area features a vaulted part glazed ceiling and like the kitchen area, benefits from bi-fold doors onto the patio and garden. The family area also benefits from a vaulted part glazed ceiling and features a fireplace with a wood burning stove.