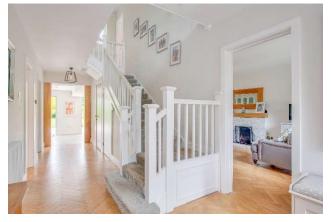

## Wilson Heal

The driveway approach to the property offers space for several vehicles. On entering the house, the bright and spacious hallway has connecting doors to all the principal rooms and features a polished herringbone floor which continues into both the sitting room with an open fireplace and the study. There is also a cloakroom and large boot room with ample storage space. An undoubted feature of this impressive home is the large open plan kitchen/dining/family room which boasts an impressive fully integrated kitchen area with an extensive range of fitted units and central workstation with breakfast bar. The dining area features a vaulted part glazed ceiling and like the kitchen area, benefits from bi-fold doors onto the patio and garden. The family area also benefits from a vaulted part glazed ceiling and features a fireplace with a wood burning stove.