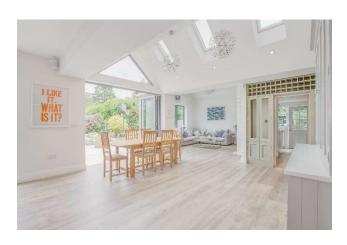

## Wilson Heal

The driveway approach to the property offers space for several vehicles. On entering the house, the bright and spacious hallway has connecting doors to all the principal rooms and features a polished herringbone floor which continues into both the sitting room with an open fireplace and the study. There is also a cloakroom and large boot room with ample storage space. An undoubted feature of this impressive home is the large open plan kitchen/dining/family room which boasts an impressive fully integrated kitchen area with an extensive range of fitted units and central workstation with breakfast bar. The dining area features a vaulted part glazed ceiling and like the kitchen area, benefits from bi-fold doors onto the patio and garden. The family area also benefits from a vaulted part glazed ceiling and features a fireplace with a wood burning stove.