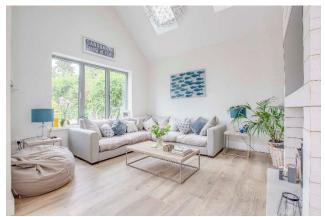

## Wilson Heal

The driveway approach to the property offers space for several vehicles. On entering the house, the bright and spacious hallway has connecting doors to all the principal rooms and features a polished herringbone floor which continues into both the sitting room with an open fireplace and the study. There is also a cloakroom and large boot room with ample storage space. An undoubted feature of this impressive home is the large open plan kitchen/dining/family room which boasts an impressive fully integrated kitchen area with an extensive range of fitted units and central workstation with breakfast bar. The dining area features a vaulted part glazed ceiling and like the kitchen area, benefits from bi-fold doors onto the patio and garden. The family area also benefits from a vaulted part glazed ceiling and features a fireplace with a wood burning stove.