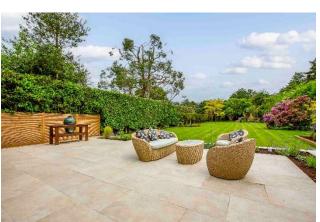

Set in a plot totaling 0.3 of an acre, the gardens offer total privacy and boasts a beautifully landscaped and well screened garden which is predominantly laid to lawn with an abundance of mature well established trees, plants and shrubs. There is a large split level patio spanning the rear of the house ideal for outside entertainment. At the rear of the property is a detached summer house/home office with WC facilities and decking area.