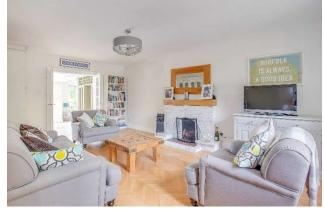

## Wilson Heal

The driveway approach to the property offers space for several vehicles. On entering the house, the bright and spacious hallway has connecting doors to all the principal rooms and features a polished herringbone floor which continues into both the sitting room with an open fireplace and the study. There is also a cloakroom and large boot room with ample storage space. An undoubted feature of this impressive home is the large open plan kitchen/dining/family room which boasts an impressive fully integrated kitchen area with an extensive range of fitted units and central workstation with breakfast bar. The dining area features a vaulted part glazed ceiling and like the kitchen area, benefits from bi-fold doors onto the patio and garden. The family area also benefits from a vaulted part glazed ceiling and features a fireplace with a wood burning stove.