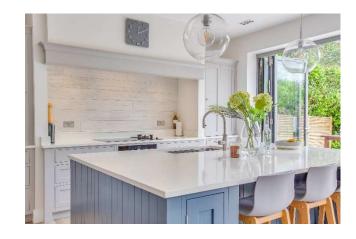

## Wilson Heal

The driveway approach to the property offers space for several vehicles. On entering the house, the bright and spacious hallway has connecting doors to all the principal rooms and features a polished herringbone floor which continues into both the sitting room with an open fireplace and the study. There is also a cloakroom and large boot room with ample storage space. An undoubted feature of this impressive home is the large open plan kitchen/dining/family room which boasts an impressive fully integrated kitchen area with an extensive range of fitted units and central workstation with breakfast bar. The dining area features a vaulted part glazed ceiling and like the kitchen area, benefits from bi-fold doors onto the patio and garden. The family area also benefits from a vaulted part glazed ceiling and features a fireplace with a wood burning stove.