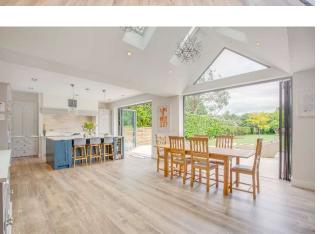

## Wilson Heal

The driveway approach to the property offers space for several vehicles. On entering the house, the bright and spacious hallway has connecting doors to all the principal rooms and features a polished herringbone floor which continues into both the sitting room with an open fireplace and the study. There is also a cloakroom and large boot room with ample storage space. An undoubted feature of this impressive home is the large open plan kitchen/dining/family room which boasts an impressive fully integrated kitchen area with an extensive range of fitted units and central workstation with breakfast bar. The dining area features a vaulted part glazed ceiling and like the kitchen area, benefits from bi-fold doors onto the patio and garden. The family area also benefits from a vaulted part glazed ceiling and features a fireplace with a wood burning stove.