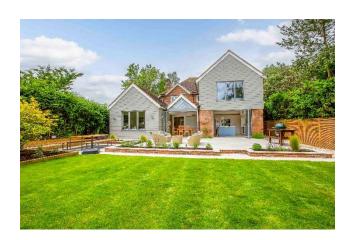

This delightful individual character property is situated in the tranquil village of Chenies. The house has been totally transformed and improved to provide spacious and versatile accommodation with a blend of both original character and contemporary style. Council Tax Band G (c.f. £3,568.66). EPC C. Available beginning of September, long term.

## Wilson Heal

The driveway approach to the property offers space for several vehicles. On entering the house, the bright and spacious hallway has connecting doors to all the principal rooms and features a polished herringbone floor which continues into both the sitting room with an open fireplace and the study. There is also a cloakroom and large boot room with ample storage space. An undoubted feature of this impressive home is the large open plan kitchen/dining/family room which boasts an impressive fully integrated kitchen area with an extensive range of fitted units and central workstation with breakfast bar. The dining area features a vaulted part glazed ceiling and like the kitchen area, benefits from bi-fold doors onto the patio and garden. The family area also benefits from a vaulted part glazed ceiling and features a fireplace with a wood burning stove.