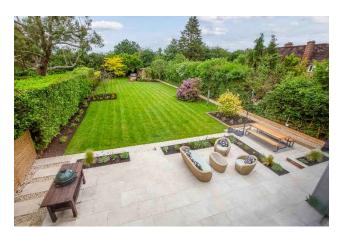

Set in a plot totaling 0.3 of an acre, the gardens offer total privacy and boasts a beautifully landscaped and well screened garden which is predominantly laid to lawn with an abundance of mature well established trees, plants and shrubs. There is a large split level patio spanning the rear of the house ideal for outside entertainment. At the rear of the property is a detached summer house/home office with WC facilities and decking area.