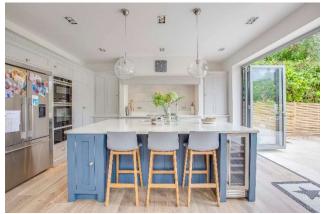

## Wilson Heal

The driveway approach to the property offers space for several vehicles. On entering the house, the bright and spacious hallway has connecting doors to all the principal rooms and features a polished herringbone floor which continues into both the sitting room with an open fireplace and the study. There is also a cloakroom and large boot room with ample storage space. An undoubted feature of this impressive home is the large open plan kitchen/dining/family room which boasts an impressive fully integrated kitchen area with an extensive range of fitted units and central workstation with breakfast bar. The dining area features a vaulted part glazed ceiling and like the kitchen area, benefits from bi-fold doors onto the patio and garden. The family area also benefits from a vaulted part glazed ceiling and features a fireplace with a wood burning stove.