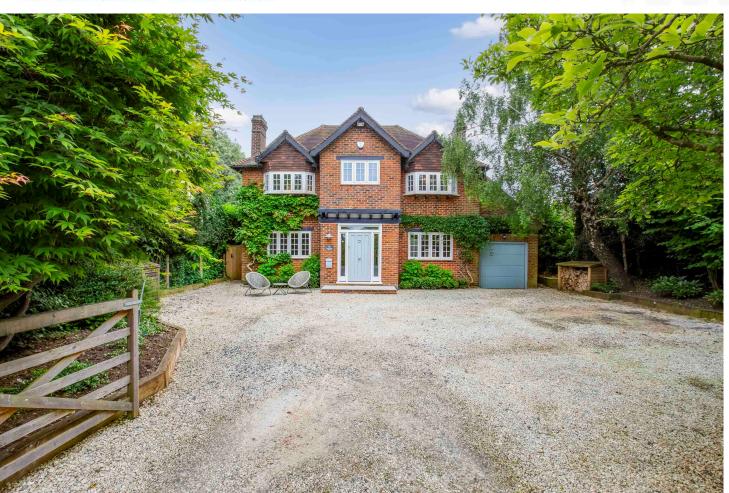

This delightful individual character property is situated in the tranquil village of Chenies. The house has been totally transformed and improved to provide spacious and versatile accommodation with a blend of both original character and contemporary style. Council Tax Band G (c.f. £3,568.66). EPC C. Available beginning of September, long term.

## Wilson Heal

The driveway approach to the property offers space for several vehicles. On entering the house, the bright and spacious hallway has connecting doors to all the principal rooms and features a polished herringbone floor which continues into both the sitting room with an open fireplace and the study. There is also a cloakroom and large boot room with ample storage space. An undoubted feature of this impressive home is the large open plan kitchen/dining/family room which boasts an impressive fully integrated kitchen area with an extensive range of fitted units and central workstation with breakfast bar. The dining area features a vaulted part glazed ceiling and like the kitchen area, benefits from bi-fold doors onto the patio and garden. The family area also benefits from a vaulted part glazed ceiling and features a fireplace with a wood burning stove.

Set in a plot totaling 0.3 of an acre, the gardens offer total privacy and boasts a beautifully landscaped and well screened garden which is predominantly laid to lawn with an abundance of mature well established trees, plants and shrubs. There is a large split level patio spanning the rear of the house ideal for outside entertainment. At the rear of the property is a detached summer house/home office with WC facilities and decking area.