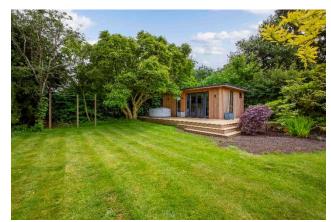

Set in a plot totaling 0.3 of an acre, the gardens offer total privacy and boasts a beautifully landscaped and well screened garden which is predominantly laid to lawn with an abundance of mature well established trees, plants and shrubs. There is a large split level patio spanning the rear of the house ideal for outside entertainment. At the rear of the property is a detached summer house/home office with WC facilities and decking area.