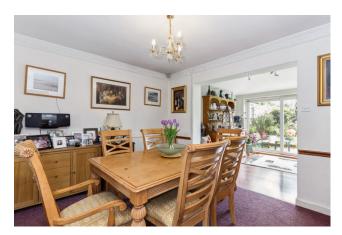

Entering the property through the porch, the hallway has an under-stair storage cupboard and stairs to the first floor landing. The sitting room features a character open fireplace with hearth and mantle with a bay fronted window aspect to front with fitted window seat. This room opens into the spacious dining room and on into the large kitchen/breakfast room. With an aspect onto the rear with sliding patio doors opening onto the rear garden, this spacious rooms features a high vaulted ceiling with plenty of natural light provided by velux windows. The kitchen benefits an ample range of base and eye level part glazed units with polished granite work surfaces and breakfast bar.