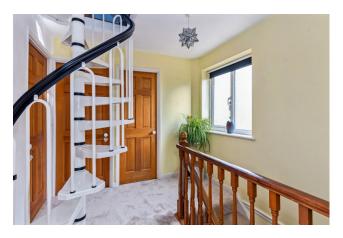

On the first floor landing there is a spiral staircase leading to the attic room which is currently used as a bedroom and has ample eaves storage and a velux window. This room offers excellent potential and space to create a large bedroom with en-suite facility. Bedroom one aspects to the front and has fitted sliding cupboards and wardrobes while the third bedroom aspects to the front and second double bedroom with a separate WC.