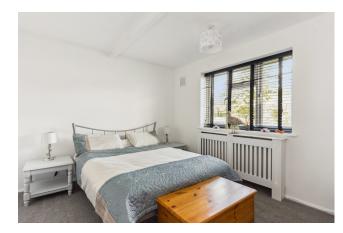

On the first floor landing there is a spiral staircase leading to the attic room which is currently used as a bedroom and has ample eaves storage and a velux window. This room offers excellent potential and space to create a large bedroom with en-suite facility. Bedroom one aspects to the front and has fitted sliding cupboards and wardrobes while the third bedroom aspects to the front and second double bedroom with a separate WC.