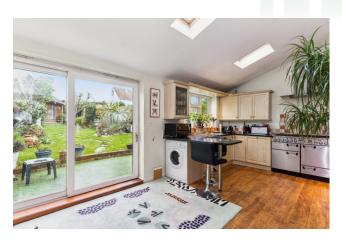

Entering the property through the porch, the hallway has an under-stair storage cupboard and stairs to the first floor landing. The sitting room features a character open fireplace with hearth and mantle with a bay fronted window aspect to front with fitted window seat. This room opens into the spacious dining room and on into the large kitchen/breakfast room. With an aspect onto the rear with sliding patio doors opening onto the rear garden, this spacious rooms features a high vaulted ceiling with plenty of natural light provided by velux windows. The kitchen benefits an ample range of base and eye level part glazed units with polished granite work surfaces and breakfast bar.

Appliances include an Integrated dishwasher and large fitted range cooker, space and plumbing is provided for a washing machine and fridge/freezer.

Further cupboards house the central heating boiler and a large high pressure water tank. The study/bedroom has a vaulted ceiling with velux window. A door leads into the bathroom with a white four piece suite and a further door leads into the garage with velux windows, light and power. These three rooms combined offer excellent potential for conversion into a granny annexe.