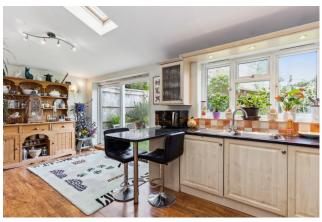

Entering the property through the porch, the hallway has an under-stair storage cupboard and stairs to the first floor landing. The sitting room features a character open fireplace with hearth and mantle with a bay fronted window aspect to front with fitted window seat. This room opens into the spacious dining room and on into the large kitchen/breakfast room. With an aspect onto the rear with sliding patio doors opening onto the rear garden, this spacious rooms features a high vaulted ceiling with plenty of natural light provided by velux windows. The kitchen benefits an ample range of base and eye level part glazed units with polished granite work surfaces and breakfast bar.

Appliances include an Integrated dishwasher and large fitted range cooker, space and plumbing is provided for a washing machine and fridge/freezer.

Further cupboards house the central heating boiler and a large high pressure water tank. The study/bedroom has a vaulted ceiling with velux window. A door leads into the bathroom with a white four piece suite and a further door leads into the garage with velux windows, light and power. These three rooms combined offer excellent potential for conversion into a granny annexe.