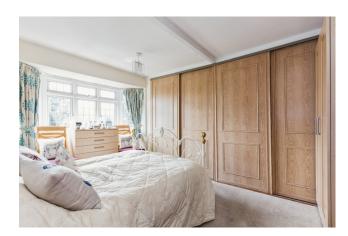

On the first floor landing there is a spiral staircase leading to the attic room which is currently used as a bedroom and has ample eaves storage and a velux window. This room offers excellent potential and space to create a large bedroom with en-suite facility. Bedroom one aspects to the front and has fitted sliding cupboards and wardrobes while the third bedroom aspects to the front and second double bedroom with a separate WC.