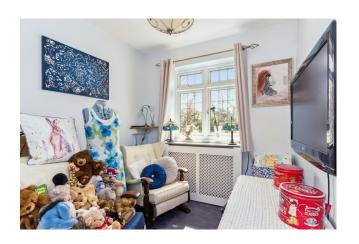

On the first floor landing there is a spiral staircase leading to the attic room which is currently used as a bedroom and has ample eaves storage and a velux window. This room offers excellent potential and space to create a large bedroom with en-suite facility. Bedroom one aspects to the front and has fitted sliding cupboards and wardrobes while the third bedroom aspects to the front and second double bedroom with a separate WC.