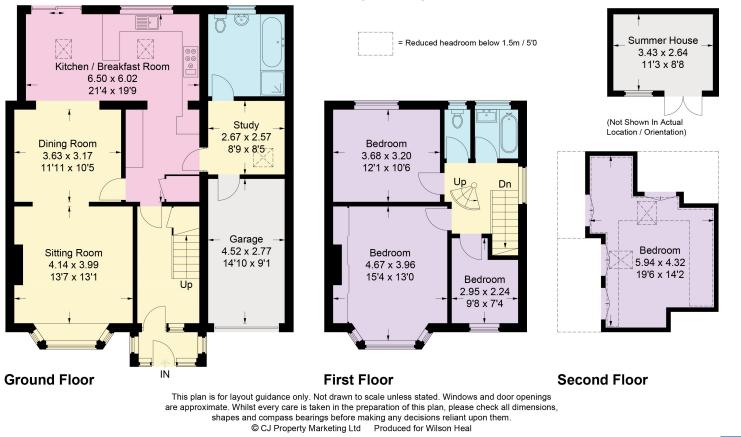

Entering the property through the porch, the hallway has an under-stair storage cupboard and stairs to the first floor landing. The sitting room features a character open fireplace with hearth and mantle with a bay fronted window aspect to front with fitted window seat. This room opens into the spacious dining room and on into the large kitchen/breakfast room. With an aspect onto the rear with sliding patio doors opening onto the rear garden, this spacious rooms features a high vaulted ceiling with plenty of natural light provided by velux windows. The kitchen benefits an ample range of base and eye level part glazed units with polished granite work surfaces and breakfast bar.

Appliances include an Integrated dishwasher and large fitted range cooker, space and plumbing is provided for a washing machine and fridge/freezer.

Further cupboards house the central heating boiler and a large high pressure water tank. The study/bedroom has a vaulted ceiling with velux window. A door leads into the bathroom with a white four piece suite and a further door leads into the garage with velux windows, light and power. These three rooms combined offer excellent potential for conversion into a granny annexe.

On the first floor landing there is a spiral staircase leading to the attic room which is currently used as a bedroom and has ample eaves storage and a velux window. This room offers excellent potential and space to create a large bedroom with en-suite facility. Bedroom one aspects to the front and has fitted sliding cupboards and wardrobes while the third bedroom aspects to the front and second double bedroom with a separate WC.

The rear garden is mainly laid to lawn and offers a high degree of privacy being totally enclosed to all boundaries. There is an abundance of mature well established plants, flowers, trees and shrubs. Outbuildings include a greenhouse and timber cabin with light and power and fibre internet connection.

### Little Chalfont Office

Nightingales Corner Burtons Lane Little Chalfont Buckinghamshire HP7 9PY

Sales | 01494 764200 Lettings | 01494 549966

Approximate Gross Internal Area Ground Floor = 101.6 sq m / 1,094 sq ft First Floor = 48.7 sq m / 524 sq ft Second Floor = 18.2 sq m / 196 sq ft Summer House = 9.1 sq m / 98 sq ft Total = 177.6 sq m / 1,912 sq ft