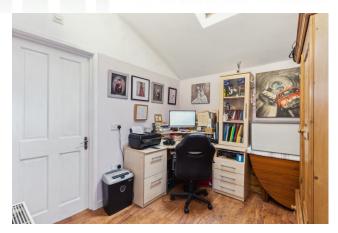

Appliances include an Integrated dishwasher and large fitted range cooker, space and plumbing is provided for a washing machine and fridge/freezer.

Further cupboards house the central heating boiler and a large high pressure water tank. The study/bedroom has a vaulted ceiling with velux window. A door leads into the bathroom with a white four piece suite and a further door leads into the garage with velux windows, light and power. These three rooms combined offer excellent potential for conversion into a granny annexe.