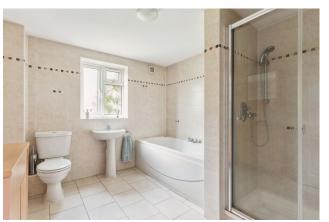

Appliances include an Integrated dishwasher and large fitted range cooker, space and plumbing is provided for a washing machine and fridge/freezer.

Further cupboards house the central heating boiler and a large high pressure water tank. The study/bedroom has a vaulted ceiling with velux window. A door leads into the bathroom with a white four piece suite and a further door leads into the garage with velux windows, light and power. These three rooms combined offer excellent potential for conversion into a granny annexe.