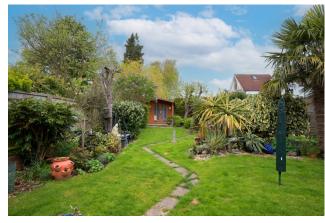

The rear garden is mainly laid to lawn and offers a high degree of privacy being totally enclosed to all boundaries. There is an abundance of mature well established plants, flowers, trees and shrubs. Outbuildings include a greenhouse and timber cabin with light and power and fibre internet connection.