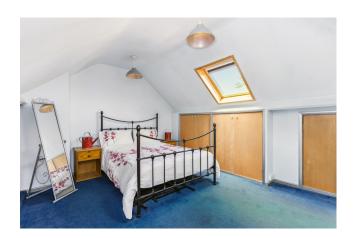

On the first floor landing there is a spiral staircase leading to the attic room which is currently used as a bedroom and has ample eaves storage and a velux window. This room offers excellent potential and space to create a large bedroom with en-suite facility. Bedroom one aspects to the front and has fitted sliding cupboards and wardrobes while the third bedroom aspects to the front and second double bedroom with a separate WC.