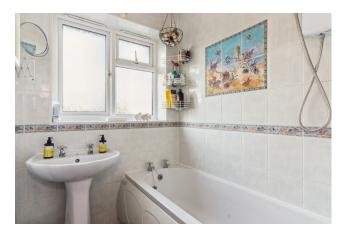

Appliances include an Integrated dishwasher and large fitted range cooker, space and plumbing is provided for a washing machine and fridge/freezer.

Further cupboards house the central heating boiler and a large high pressure water tank. The study/bedroom has a vaulted ceiling with velux window. A door leads into the bathroom with a white four piece suite and a further door leads into the garage with velux windows, light and power. These three rooms combined offer excellent potential for conversion into a granny annexe.