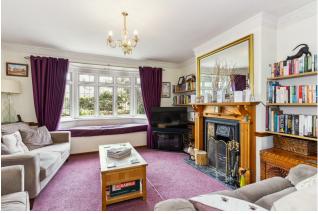

Entering the property through the porch, the hallway has an under-stair storage cupboard and stairs to the first floor landing. The sitting room features a character open fireplace with hearth and mantle with a bay fronted window aspect to front with fitted window seat. This room opens into the spacious dining room and on into the large kitchen/breakfast room. With an aspect onto the rear with sliding patio doors opening onto the rear garden, this spacious rooms features a high vaulted ceiling with plenty of natural light provided by velux windows. The kitchen benefits an ample range of base and eye level part glazed units with polished granite work surfaces and breakfast bar.