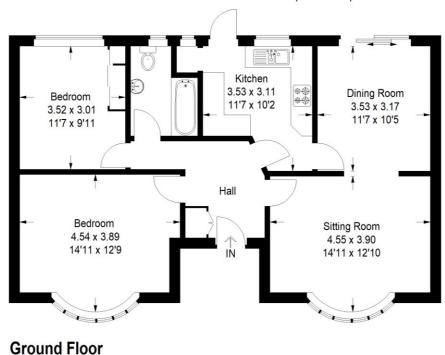

DESCRIPTION A detached 2 bedroom bungalow offered in good order throughout with a single garage and off road parking. In total the floor area excluding garaging is approx. 850 sq ft. Entrance Hall: with fitted cloaks cupboard, access to loft and wooden flooring with doors to: Living Room 14'7 x 10'8' plus bay window to front aspect with archway to Dining Room: 11'4 x 10' with sliding patio doors to rear patio and gardens. Bedroom 1: 15' x 10'8 plus bay window to front aspect. Bedroom 2: 11'4 x 9'8 with rear aspect and fitted wardrobes. Family Bathroom: fitted with a white suite of low level w.c., washbasin and panelled bath with separate shower over and window to rear aspect. Kitchen: 11'4 x 10' fitted with a range of white fronted wall and base units the latter with a formica worksurface. Fitted base oven with gas hob over inset to worksurface with extractor hood above, plumbing and space for washing machine and recess area for upright fridge freezer. Wall hung Worcester gas fired boiler and 1 ½ bowl stainless steel sink unit with single drainer. Additional door to gardens.

## 38 Liphook Road, Lindford

Approximate Gross Internal Area = 79.6 sq m / 857 sq ft Outbuilding = 18.1 sq m / 195 sq ft Total = 97.7 sq m / 1052 sq ft

Store
2.53 x 2.14
8'4 x 7'0

Garage
4.80 x 2.54
15'9 x 8'4