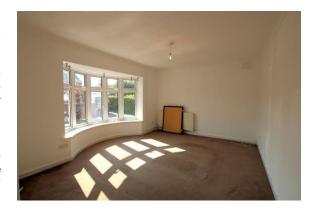

DESCRIPTION A detached 2 bedroom bungalow offered in good order throughout with a single garage and off road parking. In total the floor area excluding garaging is approx. 850 sq ft. Entrance Hall: with fitted cloaks cupboard, access to loft and wooden flooring with doors to: Living Room 14'7 x 10'8' plus bay window to front aspect with archway to Dining Room: 11'4 x 10' with sliding patio doors to rear patio and gardens. Bedroom 1: 15' x 10'8 plus bay window to front aspect. Bedroom 2: 11'4 x 9'8 with rear aspect and fitted wardrobes. Family Bathroom: fitted with a white suite of low level w.c., washbasin and panelled bath with separate shower over and window to rear aspect. Kitchen: 11'4 x 10' fitted with a range of white fronted wall and base units the latter with a formica worksurface. Fitted base oven with gas hob over inset to worksurface with extractor hood above, plumbing and space for washing machine and recess area for upright fridge freezer. Wall hung Worcester gas fired boiler and 1 ½ bowl stainless steel sink unit with single drainer. Additional door to gardens.