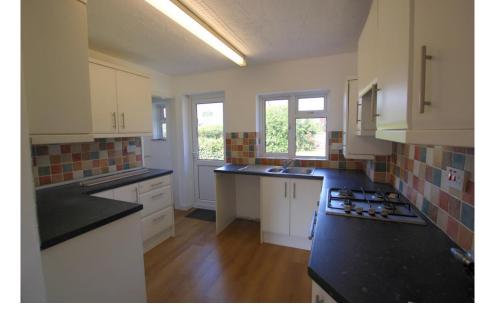

DESCRIPTION A detached 2 bedroom bungalow offered in good order throughout with a single garage and off road parking. In total the floor area excluding garaging is approx. 850 sq ft. Entrance Hall: with fitted cloaks cupboard, access to loft and wooden flooring with doors to: Living Room 14'7 x 10'8' plus bay window to front aspect with archway to Dining Room: 11'4 x 10' with sliding patio doors to rear patio and gardens. Bedroom 1: 15' x 10'8 plus bay window to front aspect. Bedroom 2: 11'4 x 9'8 with rear aspect and fitted wardrobes. Family Bathroom: fitted with a white suite of low level w.c., washbasin and panelled bath with separate shower over and window to rear aspect. Kitchen: 11'4 x 10' fitted with a range of white fronted wall and base units the latter with a formica worksurface. Fitted base oven with gas hob over inset to worksurface with extractor hood above, plumbing and space for washing machine and recess area for upright fridge freezer. Wall hung Worcester gas fired boiler and 1 ½ bowl stainless steel sink unit with single drainer. Additional door to gardens.