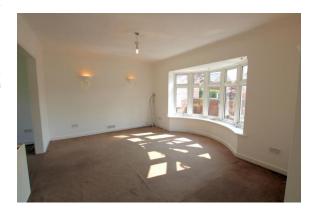

DESCRIPTION A detached 2 bedroom bungalow offered in good order throughout with a single garage and off road parking. In total the floor area excluding garaging is approx. 850 sq ft. Entrance Hall: with fitted cloaks cupboard, access to loft and wooden flooring with doors to: Living Room 14'7 x 10'8' plus bay window to front aspect with archway to Dining Room: 11'4 x 10' with sliding patio doors to rear patio and gardens. Bedroom 1: 15' x 10'8 plus bay window to front aspect. Bedroom 2: 11'4 x 9'8 with rear aspect and fitted wardrobes. Family Bathroom: fitted with a white suite of low level w.c., washbasin and panelled bath with separate shower over and window to rear aspect. Kitchen: 11'4 x 10' fitted with a range of white fronted wall and base units the latter with a formica worksurface. Fitted base oven with gas hob over inset to worksurface with extractor hood above, plumbing and space for washing machine and recess area for upright fridge freezer. Wall hung Worcester gas fired boiler and 1 ½ bowl stainless steel sink unit with single drainer. Additional door to gardens.