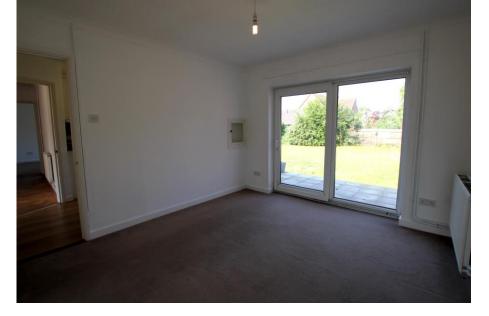

DESCRIPTION A detached 2 bedroom bungalow offered in good order throughout with a single garage and off road parking. In total the floor area excluding garaging is approx. 850 sq ft. Entrance Hall: with fitted cloaks cupboard, access to loft and wooden flooring with doors to: Living Room 14'7 x 10'8' plus bay window to front aspect with archway to Dining Room: 11'4 x 10' with sliding patio doors to rear patio and gardens. Bedroom 1: 15' x 10'8 plus bay window to front aspect. Bedroom 2: 11'4 x 9'8 with rear aspect and fitted wardrobes. Family Bathroom: fitted with a white suite of low level w.c., washbasin and panelled bath with separate shower over and window to rear aspect. Kitchen: 11'4 x 10' fitted with a range of white fronted wall and base units the latter with a formica worksurface. Fitted base oven with gas hob over inset to worksurface with extractor hood above, plumbing and space for washing machine and recess area for upright fridge freezer. Wall hung Worcester gas fired boiler and 1 ½ bowl stainless steel sink unit with single drainer. Additional door to gardens.