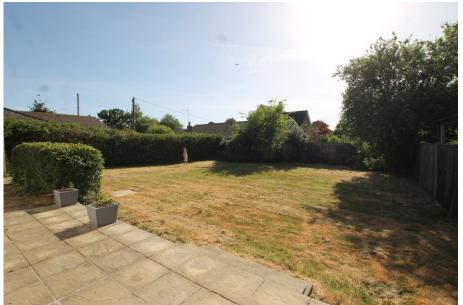

The property is approached via a tarmacadam driveway with off road parking for 1 vehicle and single garage. The rear gardens are preceded with a paved patio and mainly laid to a level lawn with enclosed wood panelled fencing and mature hedging. The rear west facing garden measuring approx. 62 feet x 50 feet and provides a high degree of privacy.