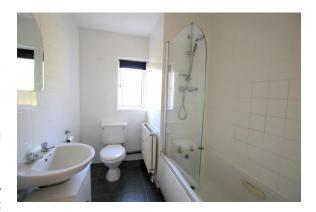

DESCRIPTION A detached 2 bedroom bungalow offered in good order throughout with a single garage and off road parking. In total the floor area excluding garaging is approx. 850 sq ft. Entrance Hall: with fitted cloaks cupboard, access to loft and wooden flooring with doors to: Living Room 14'7 x 10'8' plus bay window to front aspect with archway to Dining Room: 11'4 x 10' with sliding patio doors to rear patio and gardens. Bedroom 1: 15' x 10'8 plus bay window to front aspect. Bedroom 2: 11'4 x 9'8 with rear aspect and fitted wardrobes. Family Bathroom: fitted with a white suite of low level w.c., washbasin and panelled bath with separate shower over and window to rear aspect. Kitchen: 11'4 x 10' fitted with a range of white fronted wall and base units the latter with a formica worksurface. Fitted base oven with gas hob over inset to worksurface with extractor hood above, plumbing and space for washing machine and recess area for upright fridge freezer. Wall hung Worcester gas fired boiler and 1 ½ bowl stainless steel sink unit with single drainer. Additional door to gardens.