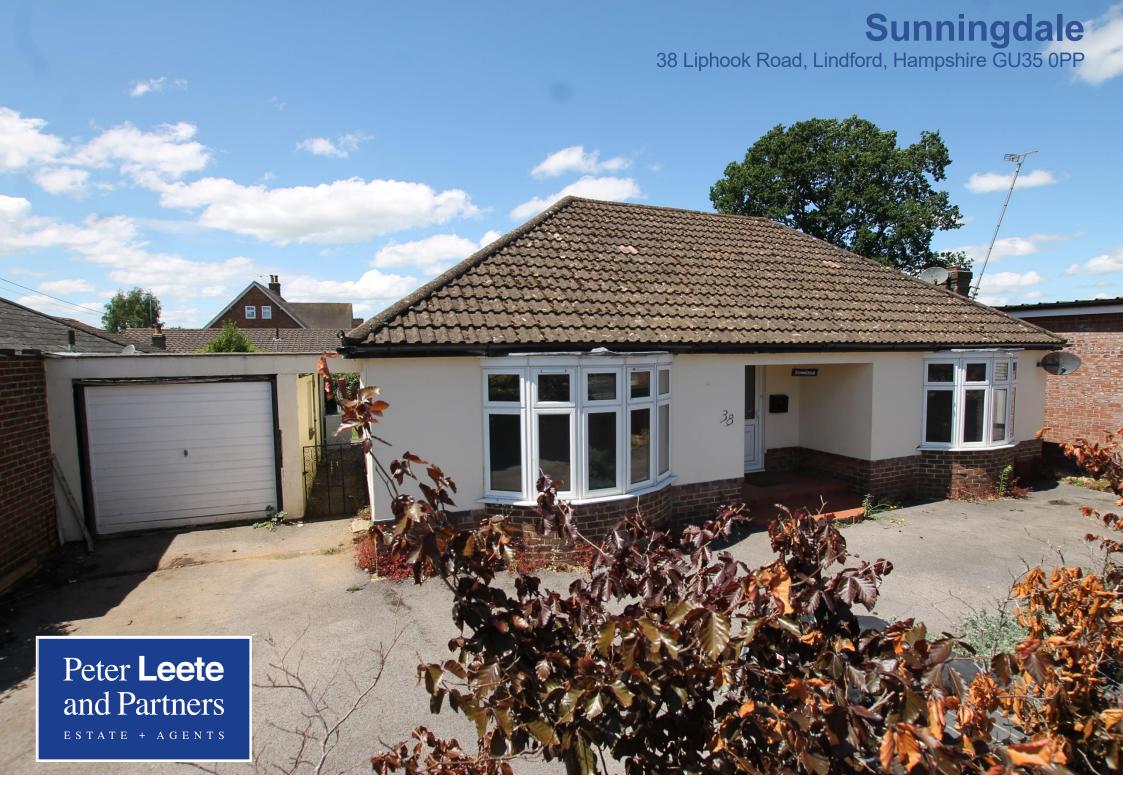

## Sunningdale, 38 Liphook Road, Lindford, Hampshire GU35 0PP

## Price Guide £450,000 Freehold

• EPC Rating – D

 VIEWINGS: Strictly by appointment with the Agent.

SPECIAL NOTES: Peter Leete and Partners and its Clients give notice that: they have no authority to make or give any representations or warranties in relation to the property. These particulars do not form part of any offer or contract and must not be relied upon as statements or representations of fact. Any areas, measurements or distances are approximate. The text, photographs and plans are for guidance only and are not necessarily comprehensive. It should not be assumed that the property has all necessary Planning, Building Regulation or other consents, and Peter Leete and Partners has not tested any services, appliances, or facilities. Purchasers must satisfy themselves by inspection or survey. Peter Leete and Partners is a member of The Property Ombudsman scheme and acts in accordance with their code of practice.

DESCRIPTION A detached 2 bedroom bungalow offered in good order throughout with a single garage and off road parking. In total the floor area excluding garaging is approx. 850 sq ft. Entrance Hall: with fitted cloaks cupboard, access to loft and wooden flooring with doors to: Living Room 14'7 x 10'8' plus bay window to front aspect with archway to Dining Room: 11'4 x 10' with sliding patio doors to rear patio and gardens. Bedroom 1: 15' x 10'8 plus bay window to front aspect. Bedroom 2: 11'4 x 9'8 with rear aspect and fitted wardrobes. Family Bathroom: fitted with a white suite of low level w.c., washbasin and panelled bath with separate shower over and window to rear aspect. Kitchen: 11'4 x 10' fitted with a range of white fronted wall and base units the latter with a formica worksurface. Fitted base oven with gas hob over inset to worksurface with extractor hood above, plumbing and space for washing machine and recess area for upright fridge freezer. Wall hung Worcester gas fired boiler and 1 ½ bowl stainless steel sink unit with single drainer. Additional door to gardens.