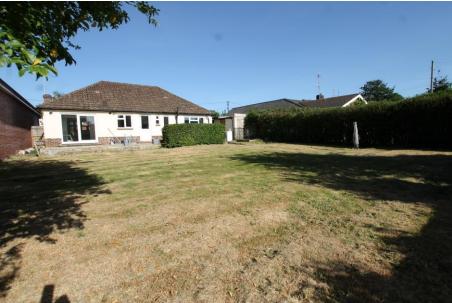

The property is approached via a tarmacadam driveway with off road parking for 1 vehicle and single garage. The rear gardens are preceded with a paved patio and mainly laid to a level lawn with enclosed wood panelled fencing and mature hedging. The rear west facing garden measuring approx. 62 feet x 50 feet and provides a high degree of privacy.