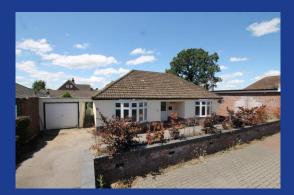

DESCRIPTION A detached 2 bedroom bungalow offered in good order throughout with a single garage and off road parking. In total the floor area excluding garaging is approx. 850 sq ft. Entrance Hall: with fitted cloaks cupboard, access to loft and wooden flooring with doors to: Living Room 14'7 x 10'8' plus bay window to front aspect with archway to Dining Room: 11'4 x 10' with sliding patio doors to rear patio and gardens. Bedroom 1: 15' x 10'8 plus bay window to front aspect. Bedroom 2: 11'4 x 9'8 with rear aspect and fitted wardrobes. Family Bathroom: fitted with a white suite of low level w.c., washbasin and panelled bath with separate shower over and window to rear aspect. Kitchen: 11'4 x 10' fitted with a range of white fronted wall and base units the latter with a formica worksurface. Fitted base oven with gas hob over inset to worksurface with extractor hood above, plumbing and space for washing machine and recess area for upright fridge freezer. Wall hung Worcester gas fired boiler and 1 ½ bowl stainless steel sink unit with single drainer. Additional door to gardens.

The property is approached via a tarmacadam driveway with off road parking for 1 vehicle and single garage. The rear gardens are preceded with a paved patio and mainly laid to a level lawn with enclosed wood panelled fencing and mature hedging. The rear west facing garden measuring approx. 62 feet x 50 feet and provides a high degree of privacy.