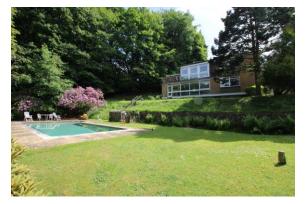

## Price Guide: £1,600,000 Freehold

1971-2027 50 YEARS T

- Over 2818 sq ft of accommodation.
- Scope for replacement/redevelopment
- EPC Rating: E
- Council Tax: Band G

A detached property in a quiet location in grounds of 1.5 acres. Situated at the end of a quiet lane within only yards of the village centre and backing light woodland.

The property could lend scope for redevelopment or a replacement dwelling subject to the necessary permissions.

The private grounds are a key feature of the property offering both lawns and light woodland which in turn back onto the adjacent woodland beyond the northern boundary with footpath west to Hindhead and leading through to Headley Down in the easterly direction.