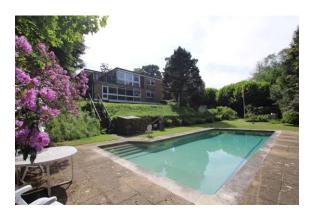

## Price Guide: £1,600,000 Freehold

1971-2027 50 YEARS T

- Over 2818 sq ft of accommodation.
- Scope for replacement/redevelopment
- EPC Rating: E
- Council Tax: Band G

A detached property in a quiet location in grounds of 1.5 acres. Situated at the end of a quiet lane within only yards of the village centre and backing light woodland.

The property could lend scope for redevelopment or a replacement dwelling subject to the necessary permissions.

The private grounds are a key feature of the property offering both lawns and light woodland which in turn back onto the adjacent woodland beyond the northern boundary with footpath west to Hindhead and leading through to Headley Down in the easterly direction.