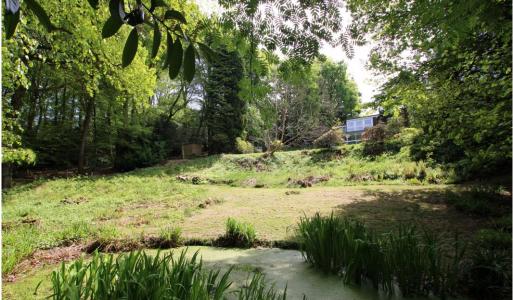

The property could lend scope for redevelopment or a replacement dwelling subject to the necessary permissions.

The private grounds are a key feature of the property offering both lawns and light woodland which in turn back onto the adjacent woodland beyond the northern boundary with footpath west to Hindhead and leading through to Headley Down in the easterly direction.