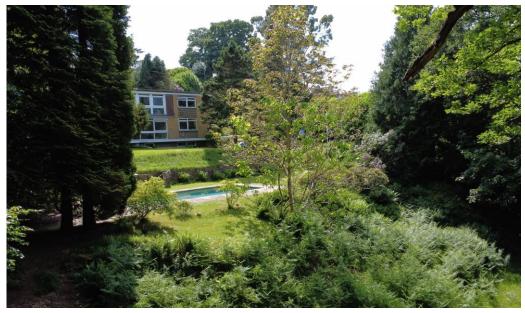

The property could lend scope for redevelopment or a replacement dwelling subject to the necessary permissions.

The private grounds are a key feature of the property offering both lawns and light woodland which in turn back onto the adjacent woodland beyond the northern boundary with footpath west to Hindhead and leading through to Headley Down in the easterly direction.