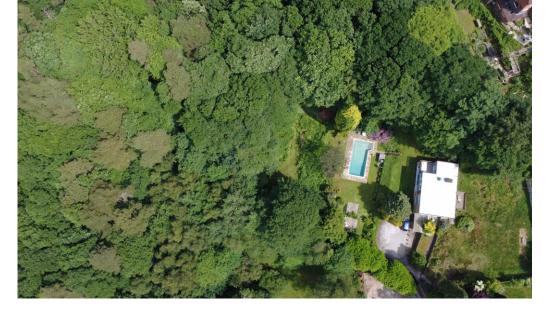

## Price Guide: £1,600,000 Freehold

1971-2027 50 YEARS T

- Over 2818 sq ft of accommodation.
- Scope for replacement/redevelopment
- EPC Rating: E
- Council Tax: Band G

A detached property in a quiet location in grounds of 1.5 acres. Situated at the end of a quiet lane within only yards of the village centre and backing light woodland.

The property could lend scope for redevelopment or a replacement dwelling subject to the necessary permissions.

The private grounds are a key feature of the property offering both lawns and light woodland which in turn back onto the adjacent woodland beyond the northern boundary with footpath west to Hindhead and leading through to Headley Down in the easterly direction.