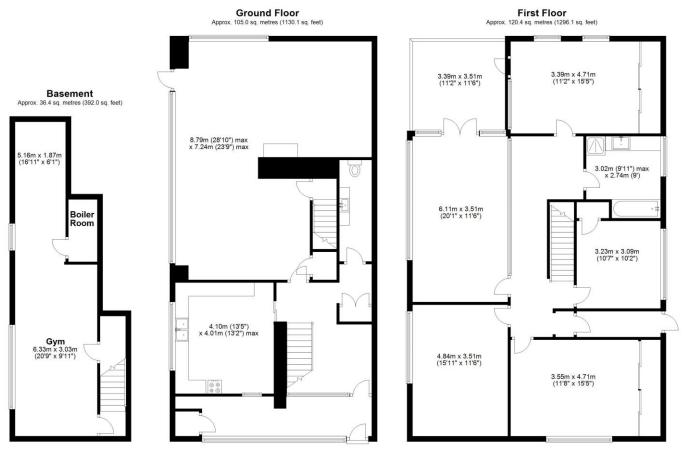

**GENERAL:** Botolphs Lawn is a substantial family home with a truly flexible accommodation to accommodate most families requirements. The property is in need of some modernisation and is arranged over three floors with a garage/basement at lower ground floor level.

## Botolphs Lawn Grayshott

Peter Leete and Partners estate + agents

The Green, Headley Road, Grayshott, Hindhead, Surrey GU26 6LG

t: 01428 604480 email@pleete.co.uk www.pleete.co.uk

Total area: approx. 261.8 sq. metres (2818.2 sq. feet)

Whilst every effort is made to ensure the accuracy of this floor plan. Measurements of door, windows, rooms and other items are approximate. We take no responsibility for errors, omissions or misstatements on this plan. This is only for illustrative purposes and as such should only be used in this way. Any services, appliances or systems shown have not been tested. So no guarantee of their operability can be given. Copyright 2024 Your EPC Plan produced using Plant/p.