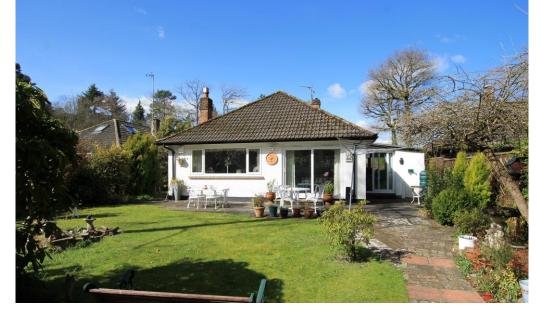

#### DETACHED BUNGALOW

- SOUGHT AFTER HEADLEY HILL ROAD
- MASTER BEDROOM with
- ENSUITE BATHROOM and
- SEPARATE SHOWER CUBICLE
- 2 FURTHER BEDROMS
- SHOWER ROOM
- KITCHEN/BREAKFAST ROOM
- SITTING/DINING ROOM
- FORMAL GARDENS OF APPROX .22 ACRE with
- GATED ACCESS TO LIGHT WOODLAND APPROX FURTHER 0.25 ACRE
- GARAGE
- SCOPE FOR EXTENSION
- EPC Rating D
- Council Tax: Band E
- LOCAL AUTHORITY: East Hampshire District Council.
- SERVICES: All main services, Gas, water, electricity and drainage.

**DESCRIPTION.** A detached bungalow in sought after Headley Hill Road, being one of Headley's premier roads. The property of recent years has been extended and modernized by the current owners to provide a good-sized kitchen/breakfast room with dual aspect and doors to the rear gardens. The master bedroom now affords and ensuite bathroom with separate shower cubicle and spacious family shower room supporting the two further bedrooms. Further scope for extension and or alteration of the existing garage remains for anyone desiring more accommodation. *A feature of the property is the grounds forming formal gardens of approximately 0.22 acre with gated access to the light woodland beyond measuring approx. a further 0.25 acre.* 