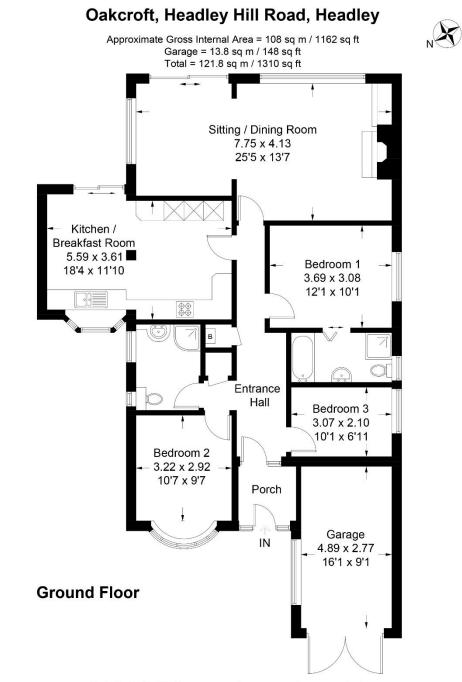

#### DETACHED BUNGALOW

- SOUGHT AFTER HEADLEY HILL ROAD
- MASTER BEDROOM with
- ENSUITE BATHROOM and
- SEPARATE SHOWER CUBICLE
- 2 FURTHER BEDROMS
- SHOWER ROOM
- KITCHEN/BREAKFAST ROOM
- SITTING/DINING ROOM
- FORMAL GARDENS OF APPROX .22 ACRE with
- GATED ACCESS TO LIGHT WOODLAND APPROX FURTHER 0.25 ACRE
- GARAGE
- SCOPE FOR EXTENSION
- EPC Rating D
- Council Tax: Band E
- LOCAL AUTHORITY: East Hampshire District Council.
- SERVICES: All main services, Gas, water, electricity and drainage.

**DESCRIPTION.** A detached bungalow in sought after Headley Hill Road, being one of Headley's premier roads. The property of recent years has been extended and modernized by the current owners to provide a good-sized kitchen/breakfast room with dual aspect and doors to the rear gardens. The master bedroom now affords and ensuite bathroom with separate shower cubicle and spacious family shower room supporting the two further bedrooms. Further scope for extension and or alteration of the existing garage remains for anyone desiring more accommodation. *A feature of the property is the grounds forming formal gardens of approximately 0.22 acre with gated access to the light woodland beyond measuring approx. a further 0.25 acre.* 

## Peter Leete and Partners ESTATE + AGENTS

The Green, Headley Road, Grayshott, Hindhead, Surrey GU26 6LG

t: 01428 604480 email@pleete.co.uk www.pleete.co.uk

Illustration for identification purposes only, measurements are approximate, not to scale. floorplansUsketch.com © (ID426994)