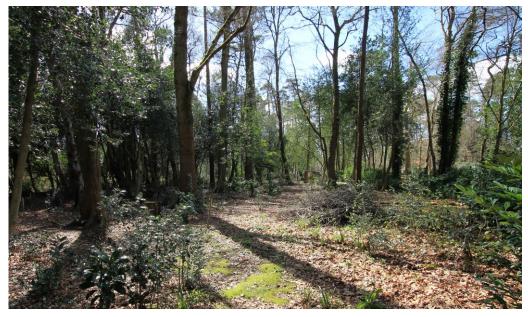

#### DETACHED BUNGALOW

- SOUGHT AFTER HEADLEY HILL ROAD
- MASTER BEDROOM with
- ENSUITE BATHROOM and
- SEPARATE SHOWER CUBICLE
- 2 FURTHER BEDROMS
- SHOWER ROOM
- KITCHEN/BREAKFAST ROOM
- SITTING/DINING ROOM
- FORMAL GARDENS OF APPROX .22 ACRE with
- GATED ACCESS TO LIGHT WOODLAND APPROX FURTHER 0.25 ACRE
- GARAGE
- SCOPE FOR EXTENSION
- EPC Rating D
- Council Tax: Band E
- LOCAL AUTHORITY: East Hampshire District Council.
- SERVICES: All main services, Gas, water, electricity and drainage.

**DESCRIPTION.** A detached bungalow in sought after Headley Hill Road, being one of Headley's premier roads. The property of recent years has been extended and modernized by the current owners to provide a good-sized kitchen/breakfast room with dual aspect and doors to the rear gardens. The master bedroom now affords and ensuite bathroom with separate shower cubicle and spacious family shower room supporting the two further bedrooms. Further scope for extension and or alteration of the existing garage remains for anyone desiring more accommodation. *A feature of the property is the grounds forming formal gardens of approximately 0.22 acre with gated access to the light woodland beyond measuring approx. a further 0.25 acre.* 