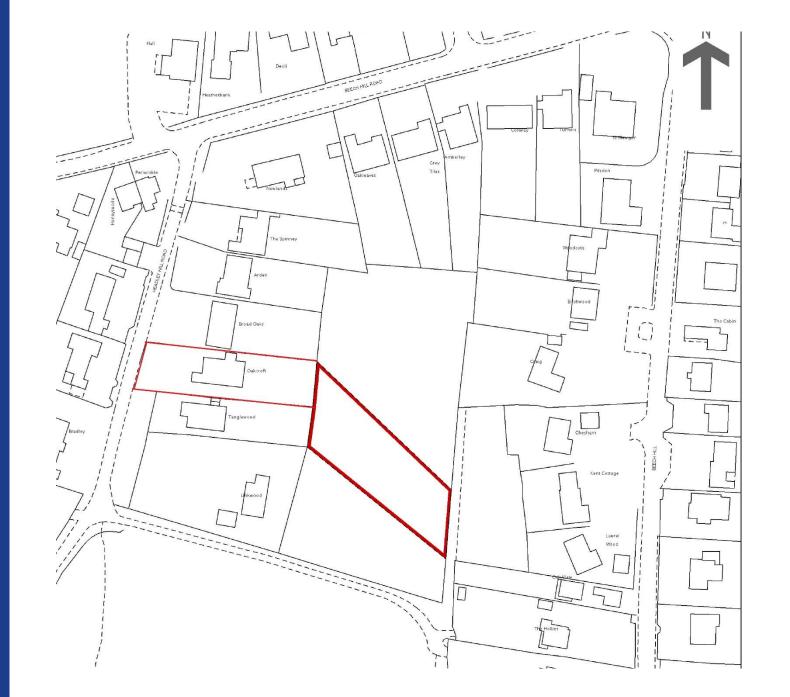

#### DETACHED BUNGALOW

- SOUGHT AFTER HEADLEY HILL ROAD
- MASTER BEDROOM with
- ENSUITE BATHROOM and
- SEPARATE SHOWER CUBICLE
- 2 FURTHER BEDROMS
- SHOWER ROOM
- KITCHEN/BREAKFAST ROOM
- SITTING/DINING ROOM
- FORMAL GARDENS OF APPROX .22 ACRE with
- GATED ACCESS TO LIGHT WOODLAND APPROX FURTHER 0.25 ACRE
- GARAGE
- SCOPE FOR EXTENSION
- EPC Rating D
- Council Tax: Band E
- LOCAL AUTHORITY: East Hampshire District Council.
- SERVICES: All main services, Gas, water, electricity and drainage.

**DESCRIPTION.** A detached bungalow in sought after Headley Hill Road, being one of Headley's premier roads. The property of recent years has been extended and modernized by the current owners to provide a good-sized kitchen/breakfast room with dual aspect and doors to the rear gardens. The master bedroom now affords and ensuite bathroom with separate shower cubicle and spacious family shower room supporting the two further bedrooms. Further scope for extension and or alteration of the existing garage remains for anyone desiring more accommodation. *A feature of the property is the grounds forming formal gardens of approximately 0.22 acre with gated access to the light woodland beyond measuring approx. a further 0.25 acre.* 