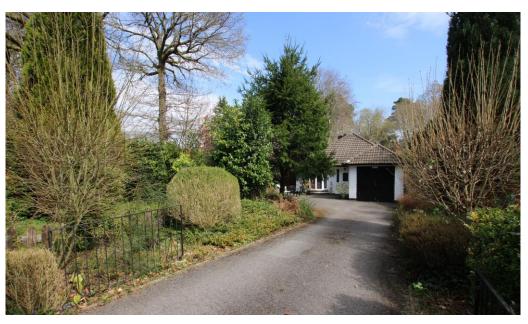

#### DETACHED BUNGALOW

- SOUGHT AFTER HEADLEY HILL ROAD
- MASTER BEDROOM with
- ENSUITE BATHROOM and
- SEPARATE SHOWER CUBICLE
- 2 FURTHER BEDROMS
- SHOWER ROOM
- KITCHEN/BREAKFAST ROOM
- SITTING/DINING ROOM
- FORMAL GARDENS OF APPROX .22 ACRE with
- GATED ACCESS TO LIGHT WOODLAND APPROX FURTHER 0.25 ACRE
- GARAGE
- SCOPE FOR EXTENSION
- EPC Rating D
- Council Tax: Band E
- LOCAL AUTHORITY: East Hampshire District Council.
- SERVICES: All main services, Gas, water, electricity and drainage.

**DESCRIPTION.** A detached bungalow in sought after Headley Hill Road, being one of Headley's premier roads. The property of recent years has been extended and modernized by the current owners to provide a good-sized kitchen/breakfast room with dual aspect and doors to the rear gardens. The master bedroom now affords and ensuite bathroom with separate shower cubicle and spacious family shower room supporting the two further bedrooms. Further scope for extension and or alteration of the existing garage remains for anyone desiring more accommodation. *A feature of the property is the grounds forming formal gardens of approximately 0.22 acre with gated access to the light woodland beyond measuring approx. a further 0.25 acre.* 