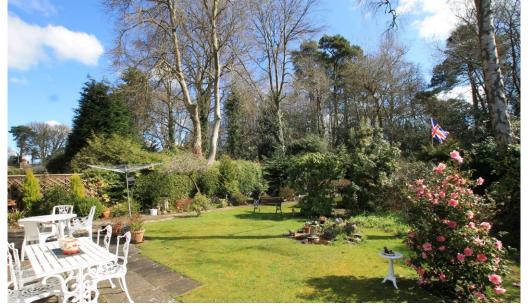

#### DETACHED BUNGALOW

- SOUGHT AFTER HEADLEY HILL ROAD
- MASTER BEDROOM with
- ENSUITE BATHROOM and
- SEPARATE SHOWER CUBICLE
- 2 FURTHER BEDROMS
- SHOWER ROOM
- KITCHEN/BREAKFAST ROOM
- SITTING/DINING ROOM
- FORMAL GARDENS OF APPROX .22 ACRE with
- GATED ACCESS TO LIGHT WOODLAND APPROX FURTHER 0.25 ACRE
- GARAGE
- SCOPE FOR EXTENSION
- EPC Rating D
- Council Tax: Band E
- LOCAL AUTHORITY: East Hampshire District Council.
- SERVICES: All main services, Gas, water, electricity and drainage.

**DESCRIPTION.** A detached bungalow in sought after Headley Hill Road, being one of Headley's premier roads. The property of recent years has been extended and modernized by the current owners to provide a good-sized kitchen/breakfast room with dual aspect and doors to the rear gardens. The master bedroom now affords and ensuite bathroom with separate shower cubicle and spacious family shower room supporting the two further bedrooms. Further scope for extension and or alteration of the existing garage remains for anyone desiring more accommodation. *A feature of the property is the grounds forming formal gardens of approximately 0.22 acre with gated access to the light woodland beyond measuring approx. a further 0.25 acre.* 