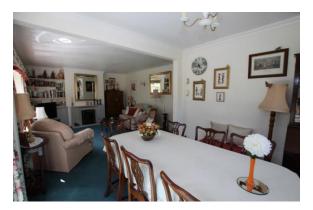

#### DETACHED BUNGALOW

- SOUGHT AFTER HEADLEY HILL ROAD
- MASTER BEDROOM with
- ENSUITE BATHROOM and
- SEPARATE SHOWER CUBICLE
- 2 FURTHER BEDROMS
- SHOWER ROOM
- KITCHEN/BREAKFAST ROOM
- SITTING/DINING ROOM
- FORMAL GARDENS OF APPROX .22 ACRE with
- GATED ACCESS TO LIGHT WOODLAND APPROX FURTHER 0.25 ACRE
- GARAGE
- SCOPE FOR EXTENSION
- EPC Rating D
- Council Tax: Band E
- LOCAL AUTHORITY: East Hampshire District Council.
- SERVICES: All main services, Gas, water, electricity and drainage.

**DESCRIPTION.** A detached bungalow in sought after Headley Hill Road, being one of Headley's premier roads. The property of recent years has been extended and modernized by the current owners to provide a good-sized kitchen/breakfast room with dual aspect and doors to the rear gardens. The master bedroom now affords and ensuite bathroom with separate shower cubicle and spacious family shower room supporting the two further bedrooms. Further scope for extension and or alteration of the existing garage remains for anyone desiring more accommodation. *A feature of the property is the grounds forming formal gardens of approximately 0.22 acre with gated access to the light woodland beyond measuring approx. a further 0.25 acre.* 