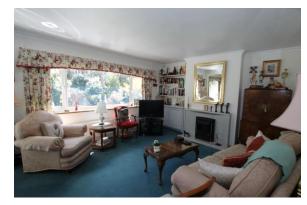

#### DETACHED BUNGALOW

- SOUGHT AFTER HEADLEY HILL ROAD
- MASTER BEDROOM with
- ENSUITE BATHROOM and
- SEPARATE SHOWER CUBICLE
- 2 FURTHER BEDROMS
- SHOWER ROOM
- KITCHEN/BREAKFAST ROOM
- SITTING/DINING ROOM
- FORMAL GARDENS OF APPROX .22 ACRE with
- GATED ACCESS TO LIGHT WOODLAND APPROX FURTHER 0.25 ACRE
- GARAGE
- SCOPE FOR EXTENSION
- EPC Rating D
- Council Tax: Band E
- LOCAL AUTHORITY: East Hampshire District Council.
- SERVICES: All main services, Gas, water, electricity and drainage.

**DESCRIPTION.** A detached bungalow in sought after Headley Hill Road, being one of Headley's premier roads. The property of recent years has been extended and modernized by the current owners to provide a good-sized kitchen/breakfast room with dual aspect and doors to the rear gardens. The master bedroom now affords and ensuite bathroom with separate shower cubicle and spacious family shower room supporting the two further bedrooms. Further scope for extension and or alteration of the existing garage remains for anyone desiring more accommodation. *A feature of the property is the grounds forming formal gardens of approximately 0.22 acre with gated access to the light woodland beyond measuring approx. a further 0.25 acre.* 