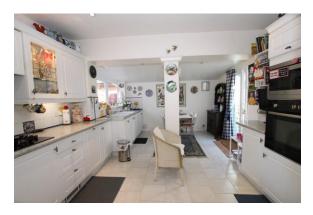

#### DETACHED BUNGALOW

- SOUGHT AFTER HEADLEY HILL ROAD
- MASTER BEDROOM with
- ENSUITE BATHROOM and
- SEPARATE SHOWER CUBICLE
- 2 FURTHER BEDROMS
- SHOWER ROOM
- KITCHEN/BREAKFAST ROOM
- SITTING/DINING ROOM
- FORMAL GARDENS OF APPROX .22 ACRE with
- GATED ACCESS TO LIGHT WOODLAND APPROX FURTHER 0.25 ACRE
- GARAGE
- SCOPE FOR EXTENSION
- EPC Rating D
- Council Tax: Band E
- LOCAL AUTHORITY: East Hampshire District Council.
- SERVICES: All main services, Gas, water, electricity and drainage.

**DESCRIPTION.** A detached bungalow in sought after Headley Hill Road, being one of Headley's premier roads. The property of recent years has been extended and modernized by the current owners to provide a good-sized kitchen/breakfast room with dual aspect and doors to the rear gardens. The master bedroom now affords and ensuite bathroom with separate shower cubicle and spacious family shower room supporting the two further bedrooms. Further scope for extension and or alteration of the existing garage remains for anyone desiring more accommodation. *A feature of the property is the grounds forming formal gardens of approximately 0.22 acre with gated access to the light woodland beyond measuring approx. a further 0.25 acre.* 