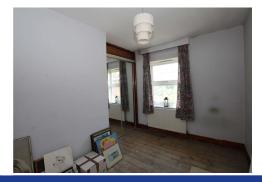

Front door opening into an open plan ground floor **Living/Dining/Kitchen**. The kitchen has recently been reequipped with modern units. The units being a shaker style with wooden fronting to include both wall and base units. The latter with a formica worksurface and inset sink with mixer taps. Base cooker and space for base fridge. The overall length of the room is 23'8 with the kitchen area measuring 10'10 x 7'1 with partitioning and shelving dividing the room from the living area which measures 15'9 x 11'. Beyond this area is a door to a rear lobby with additional door to the rear courtyard and access and door to **Bathroom**. Affording an area of 6'10' x 6' excluding bath recess. Equipped with bath and separate shower over, WC and wash basin. The room is also plumbed for a washing machine. From the living room a staircase gives rise to the first floor landing. This has a double cupboard with fitted wall hung gas boiler, hot tank and additional hanging space. **Bedroom 1** 13'1 x 8'9 has double wardrobes with mirrored doors. This room has views across the allotments and the Lammas lands opposite. Bedroom 2 to the rear aspect is L shaped being 11' x 9'10 at extremes.