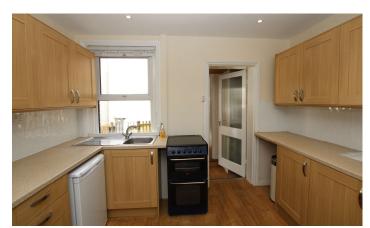

Front door opening into an open plan ground floor **Living/Dining/Kitchen**. The kitchen has recently been reequipped with modern units. The units being a shaker style with wooden fronting to include both wall and base units. The latter with a formica worksurface and inset sink with mixer taps. Base cooker and space for base fridge. The overall length of the room is 23'8 with the kitchen area measuring 10'10 x 7'1 with partitioning and shelving dividing the room from the living area which measures 15'9 x 11'. Beyond this area is a door to a rear lobby with additional door to the rear courtyard and access and door to **Bathroom**. Affording an area of 6'10' x 6' excluding bath recess. Equipped with bath and separate shower over, WC and wash basin. The room is also plumbed for a washing machine. From the living room a staircase gives rise to the first floor landing. This has a double cupboard with fitted wall hung gas boiler, hot tank and additional hanging space. **Bedroom 1** 13'1 x 8'9 has double wardrobes with mirrored doors. This room has views across the allotments and the Lammas lands opposite. Bedroom 2 to the rear aspect is L shaped being 11' x 9'10 at extremes.