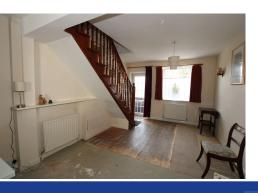

Front door opening into an open plan ground floor **Living/Dining/Kitchen**. The kitchen has recently been reequipped with modern units. The units being a shaker style with wooden fronting to include both wall and base units. The latter with a formica worksurface and inset sink with mixer taps. Base cooker and space for base fridge. The overall length of the room is 23'8 with the kitchen area measuring 10'10 x 7'1 with partitioning and shelving dividing the room from the living area which measures 15'9 x 11'. Beyond this area is a door to a rear lobby with additional door to the rear courtyard and access and door to **Bathroom**. Affording an area of 6'10' x 6' excluding bath recess. Equipped with bath and separate shower over, WC and wash basin. The room is also plumbed for a washing machine. From the living room a staircase gives rise to the first floor landing. This has a double cupboard with fitted wall hung gas boiler, hot tank and additional hanging space. **Bedroom 1** 13'1 x 8'9 has double wardrobes with mirrored doors. This room has views across the allotments and the Lammas lands opposite. Bedroom 2 to the rear aspect is L shaped being 11' x 9'10 at extremes.