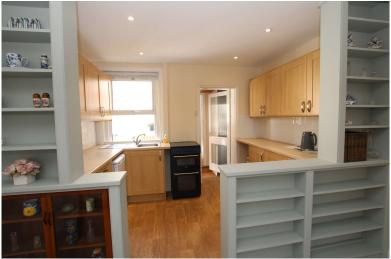

Front door opening into an open plan ground floor **Living/Dining/Kitchen**. The kitchen has recently been reequipped with modern units. The units being a shaker style with wooden fronting to include both wall and base units. The latter with a formica worksurface and inset sink with mixer taps. Base cooker and space for base fridge. The overall length of the room is 23'8 with the kitchen area measuring 10'10 x 7'1 with partitioning and shelving dividing the room from the living area which measures 15'9 x 11'. Beyond this area is a door to a rear lobby with additional door to the rear courtyard and access and door to **Bathroom**. Affording an area of 6'10' x 6' excluding bath recess. Equipped with bath and separate shower over, WC and wash basin. The room is also plumbed for a washing machine. From the living room a staircase gives rise to the first floor landing. This has a double cupboard with fitted wall hung gas boiler, hot tank and additional hanging space. **Bedroom 1** 13'1 x 8'9 has double wardrobes with mirrored doors. This room has views across the allotments and the Lammas lands opposite. Bedroom 2 to the rear aspect is L shaped being 11' x 9'10 at extremes.