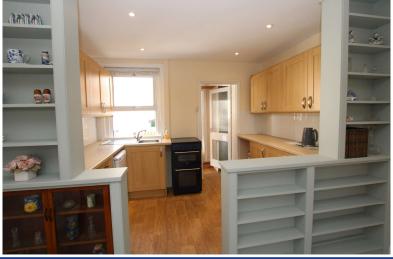

Front door opening into an open plan ground floor **Living/Dining/Kitchen**. The kitchen has recently been reequipped with modern units. The units being a shaker style with wooden fronting to include both wall and base units. The latter with a formica worksurface and inset sink with mixer taps. Base cooker and space for base fridge. The overall length of the room is 23'8 with the kitchen area measuring 10'10 x 7'1 with partitioning and shelving dividing the room from the living area which measures 15'9 x 11'. Beyond this area is a door to a rear lobby with additional door to the rear courtyard and access and door to **Bathroom**. Affording an area of 6'10' x 6' excluding bath recess. Equipped with bath and separate shower over, WC and wash basin. The room is also plumbed for a washing machine. From the living room a staircase gives rise to the first floor landing. This has a double cupboard with fitted wall hung gas boiler, hot tank and additional hanging space. **Bedroom 1** 13'1 x 8'9 has double wardrobes with mirrored doors. This room has views across the allotments and the Lammas lands opposite. Bedroom 2 to the rear aspect is L shaped being 11' x 9'10 at extremes.