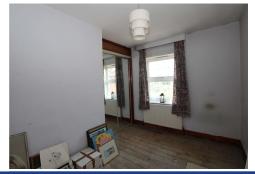

Front door opening into an open plan ground floor **Living/Dining/Kitchen**. The kitchen has recently been reequipped with modern units. The units being a shaker style with wooden fronting to include both wall and base units. The latter with a formica worksurface and inset sink with mixer taps. Base cooker and space for base fridge. The overall length of the room is 23'8 with the kitchen area measuring 10'10 x 7'1 with partitioning and shelving dividing the room from the living area which measures 15'9 x 11'. Beyond this area is a door to a rear lobby with additional door to the rear courtyard and access and door to **Bathroom**. Affording an area of 6'10' x 6' excluding bath recess. Equipped with bath and separate shower over, WC and wash basin. The room is also plumbed for a washing machine. From the living room a staircase gives rise to the first floor landing. This has a double cupboard with fitted wall hung gas boiler, hot tank and additional hanging space. **Bedroom 1** 13'1 x 8'9 has double wardrobes with mirrored doors. This room has views across the allotments and the Lammas lands opposite. Bedroom 2 to the rear aspect is L shaped being 11' x 9'10 at extremes.