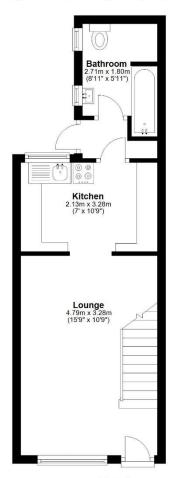

## **Ground Floor**

Approx. 29.1 sq. metres (313.0 sq. feet)

**First Floor** Approx. 23.1 sq. metres (248.4 sq. feet)

Total area: approx. 52.2 sq. metres (561.4 sq. feet)

Whilst every effort is made to ensure the accuracy of this floor plan. Measurements of door, windows, rooms and other items are approximate. We take no responsibility for errors, omissions or mis-statements on this plan. This is only for illustrative purposes and as such should only be used in this way. Any services, appliances or systems shown have not been tested. So no guarantee of their operability can be given. Copyright 2024 Your EPC
Plan produced using PlanUp.

Front door opening into an open plan ground floor **Living/Dining/Kitchen**. The kitchen has recently been reequipped with modern units. The units being a shaker style with wooden fronting to include both wall and base units. The latter with a formica worksurface and inset sink with mixer taps. Base cooker and space for base fridge. The overall length of the room is 23'8 with the kitchen area measuring 10'10 x 7'1 with partitioning and shelving dividing the room from the living area which measures 15'9 x 11'. Beyond this area is a door to a rear lobby with additional door to the rear courtyard and access and door to **Bathroom**. Affording an area of 6'10' x 6' excluding bath recess. Equipped with bath and separate shower over, WC and wash basin. The room is also plumbed for a washing machine. From the living room a staircase gives rise to the first floor landing. This has a double cupboard with fitted wall hung gas boiler, hot tank and additional hanging space. **Bedroom 1** 13'1 x 8'9 has double wardrobes with mirrored doors. This room has views across the allotments and the Lammas lands opposite. Bedroom 2 to the rear aspect is L shaped being 11' x 9'10 at extremes.