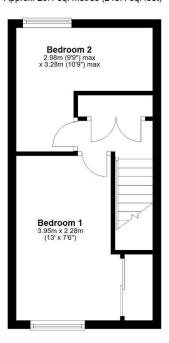

## **Ground Floor**

Approx. 29.1 sq. metres (313.0 sq. feet)

**First Floor** Approx. 23.1 sq. metres (248.4 sq. feet)

Total area: approx. 52.2 sq. metres (561.4 sq. feet)

Whilst every effort is made to ensure the accuracy of this floor plan. Measurements of door, windows, rooms and other items are approximate. We take no responsibility for errors, omissions or mis-statements on this plan. This is only for illustrative purposes and as such should only be used in this way. Any services, appliances or systems shown have not been tested. So no guarantee of their operability can be given. Copyright 2024 Your EPC
Plan produced using PlanUp.

Front door opening into an open plan ground floor **Living/Dining/Kitchen**. The kitchen has recently been reequipped with modern units. The units being a shaker style with wooden fronting to include both wall and base units. The latter with a formica worksurface and inset sink with mixer taps. Base cooker and space for base fridge. The overall length of the room is 23'8 with the kitchen area measuring 10'10 x 7'1 with partitioning and shelving dividing the room from the living area which measures 15'9 x 11'. Beyond this area is a door to a rear lobby with additional door to the rear courtyard and access and door to **Bathroom**. Affording an area of 6'10' x 6' excluding bath recess. Equipped with bath and separate shower over, WC and wash basin. The room is also plumbed for a washing machine. From the living room a staircase gives rise to the first floor landing. This has a double cupboard with fitted wall hung gas boiler, hot tank and additional hanging space. **Bedroom 1** 13'1 x 8'9 has double wardrobes with mirrored doors. This room has views across the allotments and the Lammas lands opposite. Bedroom 2 to the rear aspect is L shaped being 11' x 9'10 at extremes.