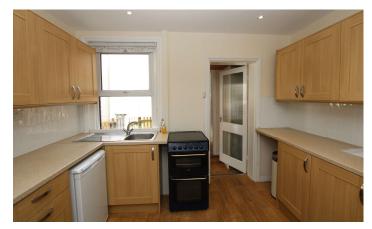

Front door opening into an open plan ground floor **Living/Dining/Kitchen**. The kitchen has recently been reequipped with modern units. The units being a shaker style with wooden fronting to include both wall and base units. The latter with a formica worksurface and inset sink with mixer taps. Base cooker and space for base fridge. The overall length of the room is 23'8 with the kitchen area measuring 10'10 x 7'1 with partitioning and shelving dividing the room from the living area which measures 15'9 x 11'. Beyond this area is a door to a rear lobby with additional door to the rear courtyard and access and door to **Bathroom**. Affording an area of 6'10' x 6' excluding bath recess. Equipped with bath and separate shower over, WC and wash basin. The room is also plumbed for a washing machine. From the living room a staircase gives rise to the first floor landing. This has a double cupboard with fitted wall hung gas boiler, hot tank and additional hanging space. **Bedroom 1** 13'1 x 8'9 has double wardrobes with mirrored doors. This room has views across the allotments and the Lammas lands opposite. Bedroom 2 to the rear aspect is L shaped being 11' x 9'10 at extremes.