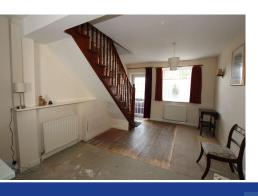

Front door opening into an open plan ground floor **Living/Dining/Kitchen**. The kitchen has recently been reequipped with modern units. The units being a shaker style with wooden fronting to include both wall and base units. The latter with a formica worksurface and inset sink with mixer taps. Base cooker and space for base fridge. The overall length of the room is 23'8 with the kitchen area measuring 10'10 x 7'1 with partitioning and shelving dividing the room from the living area which measures 15'9 x 11'. Beyond this area is a door to a rear lobby with additional door to the rear courtyard and access and door to **Bathroom**. Affording an area of 6'10' x 6' excluding bath recess. Equipped with bath and separate shower over, WC and wash basin. The room is also plumbed for a washing machine. From the living room a staircase gives rise to the first floor landing. This has a double cupboard with fitted wall hung gas boiler, hot tank and additional hanging space. **Bedroom 1** 13'1 x 8'9 has double wardrobes with mirrored doors. This room has views across the allotments and the Lammas lands opposite. Bedroom 2 to the rear aspect is L shaped being 11' x 9'10 at extremes.