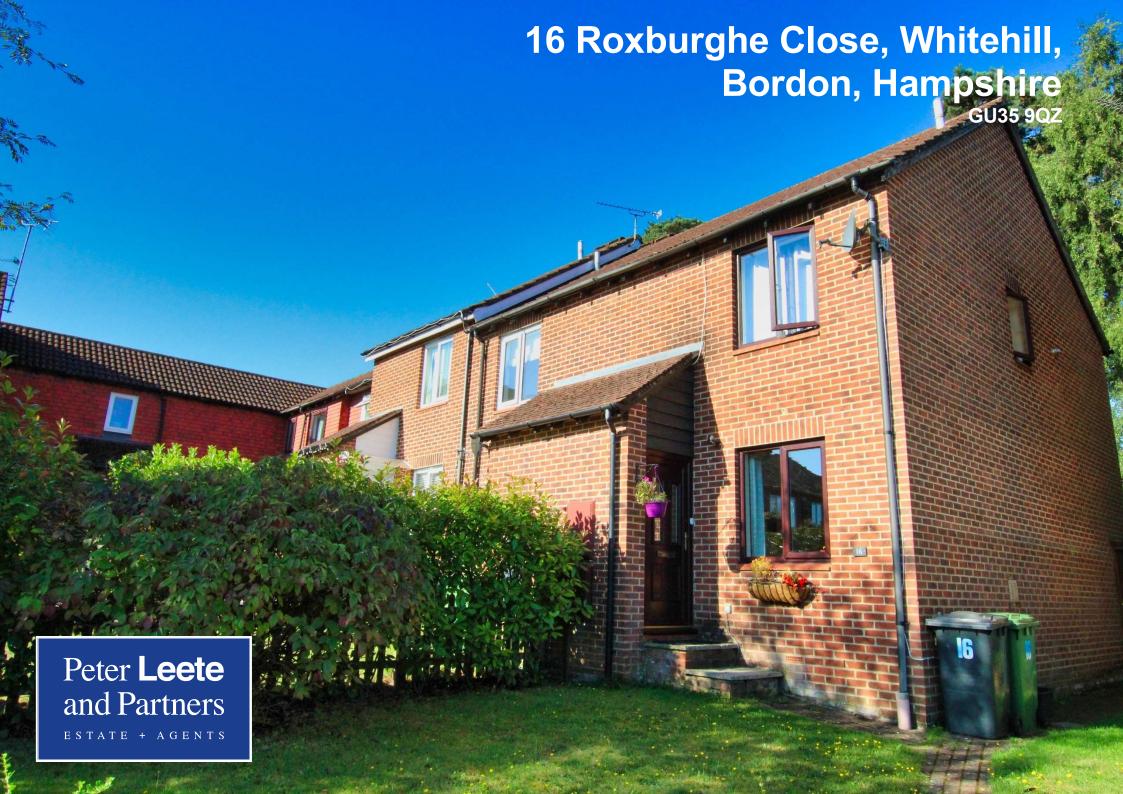

## 16 Roxburghe Close, Whitehill, Bordon, Hampshire GU35 9QZ

Price: £282,000 Freehold

LOCAL AUTHORITY: East Hampshire District Council.

SERVICES: All main services

**DESCRIPTION:** A two bedroom end-of-terrace house situated in a cul-de-sac location and backing on to a green little wooded space. Benefiting from a refitted kitchen and bathroom.

**EXTERIOR:** Small front garden laid to lawn with footpath to front door and side gate to rear garden. The rear garden is laid to lawn with a porcelain patio and well defined boundaries. Supported by a timber store and backing the open space beyond. Adjacent the terrace is a driveway to the private parking area where number 16 has 2 dedicated spaces.