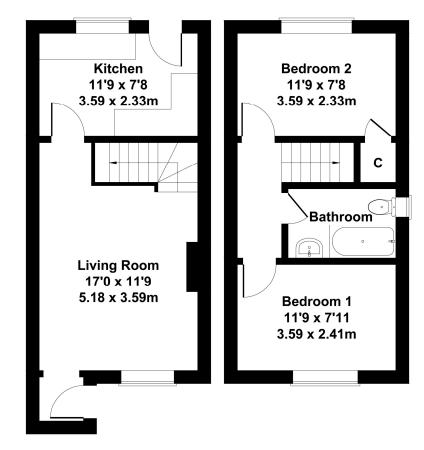

# **Roxburghe Close**

**Approximate Gross Internal Area** 603 sq ft - 56 sq m

### **GROUND FLOOR**

### **FIRST FLOOR**

Not to Scale. Produced by The Plan Portal 2024 For Illustrative Purposes Only.