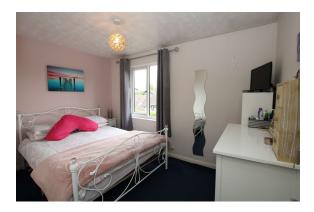

Entrance door and inner lobby to: Living Room with fitted fireplace, front aspect sealed unit double glazed window and staircase to first floor. Kitchen fitted with modern pale coloured shaker style units with both base and wall hung cupboards the former with a solid wooden worksurface. Inset 4 ring gas hob with stainless teel extractor hood over and base oven under. Inset one a half bowl sink with mixer taps. Space for washing machine, fridge/freezer and both sealed unit double glazed window and matching door to rear. Landing with access to three quarter boarded loft space with light and pull down ladder. Bedroom 1 with sealed unit double glazed window to front aspect. Bedroom 2 with sealed unit double glazed window to rear aspect. Bathroom equipped with modern bath with separate electric shower and screen over. concealed WC andd pedestal wash hand basin.