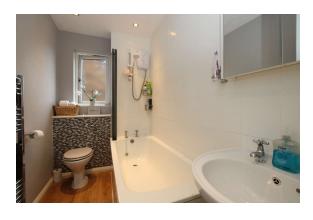

Entrance door and inner lobby to: Living Room with fitted fireplace, front aspect sealed unit double glazed window and staircase to first floor. Kitchen fitted with modern pale coloured shaker style units with both base and wall hung cupboards the former with a solid wooden worksurface. Inset 4 ring gas hob with stainless teel extractor hood over and base oven under. Inset one a half bowl sink with mixer taps. Space for washing machine, fridge/freezer and both sealed unit double glazed window and matching door to rear. Landing with access to three quarter boarded loft space with light and pull down ladder. Bedroom 1 with sealed unit double glazed window to front aspect. Bedroom 2 with sealed unit double glazed window to rear aspect. Bathroom equipped with modern bath with separate electric shower and screen over. concealed WC andd pedestal wash hand basin.