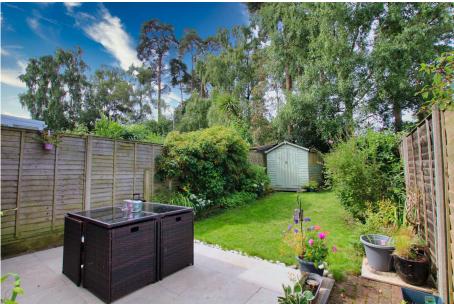

**EXTERIOR:** Small front garden laid to lawn with footpath to front door and side gate to rear garden. The rear garden is laid to lawn with a porcelain patio and well defined boundaries. Supported by a timber store and backing the open space beyond. Adjacent the terrace is a driveway to the private parking area where number 16 has 2 dedicated spaces.