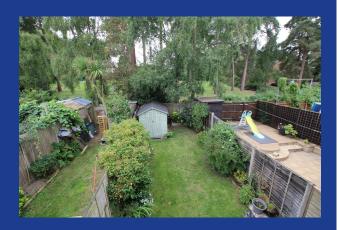

**EXTERIOR:** Small front garden laid to lawn with footpath to front door and side gate to rear garden. The rear garden is laid to lawn with a porcelain patio and well defined boundaries. Supported by a timber store and backing the open space beyond. Adjacent the terrace is a driveway to the private parking area where number 16 has 2 dedicated spaces.