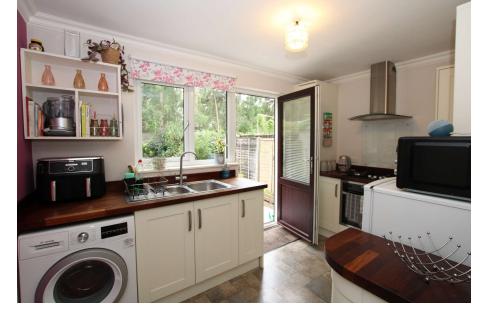

Entrance door and inner lobby to: Living Room with fitted fireplace, front aspect sealed unit double glazed window and staircase to first floor. Kitchen fitted with modern pale coloured shaker style units with both base and wall hung cupboards the former with a solid wooden worksurface. Inset 4 ring gas hob with stainless teel extractor hood over and base oven under. Inset one a half bowl sink with mixer taps. Space for washing machine, fridge/freezer and both sealed unit double glazed window and matching door to rear. Landing with access to three quarter boarded loft space with light and pull down ladder. Bedroom 1 with sealed unit double glazed window to front aspect. Bedroom 2 with sealed unit double glazed window to rear aspect. Bathroom equipped with modern bath with separate electric shower and screen over. concealed WC andd pedestal wash hand basin.