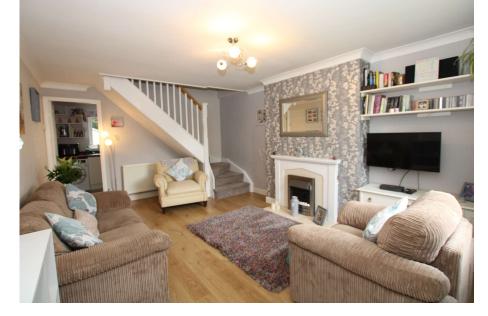

Entrance door and inner lobby to: Living Room with fitted fireplace, front aspect sealed unit double glazed window and staircase to first floor. Kitchen fitted with modern pale coloured shaker style units with both base and wall hung cupboards the former with a solid wooden worksurface. Inset 4 ring gas hob with stainless teel extractor hood over and base oven under. Inset one a half bowl sink with mixer taps. Space for washing machine, fridge/freezer and both sealed unit double glazed window and matching door to rear. Landing with access to three quarter boarded loft space with light and pull down ladder. Bedroom 1 with sealed unit double glazed window to front aspect. Bedroom 2 with sealed unit double glazed window to rear aspect. Bathroom equipped with modern bath with separate electric shower and screen over. concealed WC andd pedestal wash hand basin.