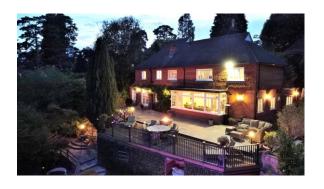

Further major improvements form the external landscaping of the tiered gardens and the creation of a gymnasium and sauna within the pool house adjacent the open air swimming pool. The gardens can be viewed from an "overhanging" terrace which literally hangs over the gardens making an ideal entertaining area. This area enjoys far reaching views across the natural valley below. The gardens have been landscaped to create a zig zag footpath to the individual terraces which include a second entertaining area formally the tennis court and now with flower and shrub boarders with an artificial turfed hardstanding. This precedes the large open air swimming pool with its pool house housing a gymnasium, sauna, shower room and changing rooms.