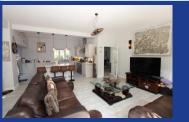

GENERAL: This exceptional property has been the subject of complete renovation and improvement during our clients ownership. The former garaging has been developed to accommodate a ground floor office suite with staff wc and kitchenette with external staircase to the private maisonette above which includes a large living room, kitchen, bedroom, bathroom and dressing room. The main house has been completely transformed and now enjoys a fabulous open plan kitchen/family/dining room. The kitchen area has been skilfully designed and creates a modern well appointed area with triple aspect and doors to the rear terrace. The living room is again generous and enjoys large picture windows taking in the views across the terrace and beyond. A games room has been created currently housing a full size snooker table and adjacent doors open to the bar/study area. The bedrooms are all double in size with the master bedroom suite enjoying high ceilings and views from its dressing area and large en-suite shower room with full size walk in cubicle which, like the family bathroom and family shower room, have been finished to a high end. The whole property has a luxury feel from the moment you enter the reception hall and does little to disappoint thereafter.