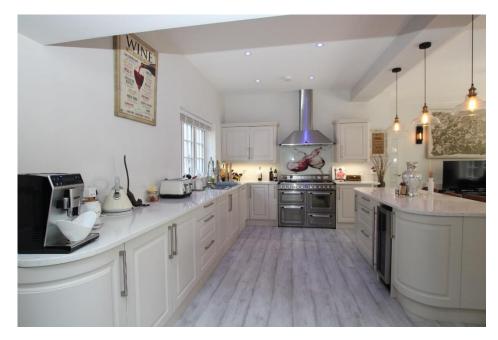

GENERAL: This exceptional property has been the subject of complete renovation and improvement during our clients ownership. The former garaging has been developed to accommodate a ground floor office suite with staff wc and kitchenette with external staircase to the private maisonette above which includes a large living room, kitchen, bedroom, bathroom and dressing room. The main house has been completely transformed and now enjoys a fabulous open plan kitchen/family/dining room. The kitchen area has been skilfully designed and creates a modern well appointed area with triple aspect and doors to the rear terrace. The living room is again generous and enjoys large picture windows taking in the views across the terrace and beyond. A games room has been created currently housing a full size snooker table and adjacent doors open to the bar/study area. The bedrooms are all double in size with the master bedroom suite enjoying high ceilings and views from its dressing area and large en-suite shower room with full size walk in cubicle which, like the family bathroom and family shower room, have been finished to a high end. The whole property has a luxury feel from the moment you enter the reception hall and does little to disappoint thereafter.