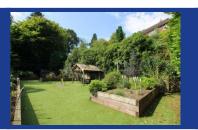

Further major improvements form the external landscaping of the tiered gardens and the creation of a gymnasium and sauna within the pool house adjacent the open air swimming pool. The gardens can be viewed from an "overhanging" terrace which literally hangs over the gardens making an ideal entertaining area. This area enjoys far reaching views across the natural valley below. The gardens have been landscaped to create a zig zag footpath to the individual terraces which include a second entertaining area formally the tennis court and now with flower and shrub boarders with an artificial turfed hardstanding. This precedes the large open air swimming pool with its pool house housing a gymnasium, sauna, shower room and changing rooms.