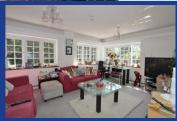

GENERAL: This exceptional property has been the subject of complete renovation and improvement during our clients ownership. The former garaging has been developed to accommodate a ground floor office suite with staff wc and kitchenette with external staircase to the private maisonette above which includes a large living room, kitchen, bedroom, bathroom and dressing room. The main house has been completely transformed and now enjoys a fabulous open plan kitchen/family/dining room. The kitchen area has been skilfully designed and creates a modern well appointed area with triple aspect and doors to the rear terrace. The living room is again generous and enjoys large picture windows taking in the views across the terrace and beyond. A games room has been created currently housing a full size snooker table and adjacent doors open to the bar/study area. The bedrooms are all double in size with the master bedroom suite enjoying high ceilings and views from its dressing area and large en-suite shower room with full size walk in cubicle which, like the family bathroom and family shower room, have been finished to a high end. The whole property has a luxury feel from the moment you enter the reception hall and does little to disappoint thereafter.