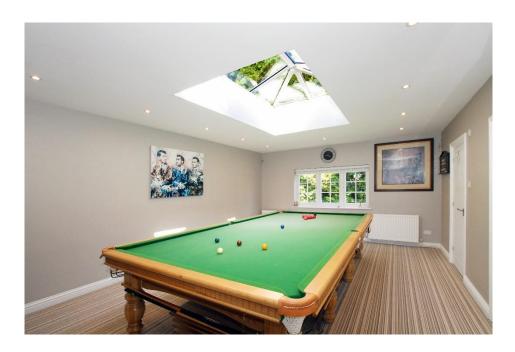

GENERAL: This exceptional property has been the subject of complete renovation and improvement during our clients ownership. The former garaging has been developed to accommodate a ground floor office suite with staff wc and kitchenette with external staircase to the private maisonette above which includes a large living room, kitchen, bedroom, bathroom and dressing room. The main house has been completely transformed and now enjoys a fabulous open plan kitchen/family/dining room. The kitchen area has been skilfully designed and creates a modern well appointed area with triple aspect and doors to the rear terrace. The living room is again generous and enjoys large picture windows taking in the views across the terrace and beyond. A games room has been created currently housing a full size snooker table and adjacent doors open to the bar/study area. The bedrooms are all double in size with the master bedroom suite enjoying high ceilings and views from its dressing area and large en-suite shower room with full size walk in cubicle which, like the family bathroom and family shower room, have been finished to a high end. The whole property has a luxury feel from the moment you enter the reception hall and does little to disappoint thereafter.