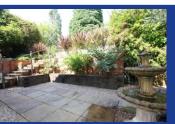

Further major improvements form the external landscaping of the tiered gardens and the creation of a gymnasium and sauna within the pool house adjacent the open air swimming pool. The gardens can be viewed from an "overhanging" terrace which literally hangs over the gardens making an ideal entertaining area. This area enjoys far reaching views across the natural valley below. The gardens have been landscaped to create a zig zag footpath to the individual terraces which include a second entertaining area formally the tennis court and now with flower and shrub boarders with an artificial turfed hardstanding. This precedes the large open air swimming pool with its pool house housing a gymnasium, sauna, shower room and changing rooms.