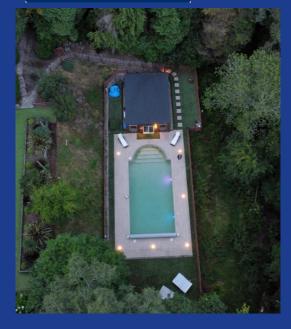

Further major improvements form the external landscaping of the tiered gardens and the creation of a gymnasium and sauna within the pool house adjacent the open air swimming pool. The gardens can be viewed from an "overhanging" terrace which literally hangs over the gardens making an ideal entertaining area. This area enjoys far reaching views across the natural valley below. The gardens have been landscaped to create a zig zag footpath to the individual terraces which include a second entertaining area formally the tennis court and now with flower and shrub boarders with an artificial turfed hardstanding. This precedes the large open air swimming pool with its pool house housing a gymnasium, sauna, shower room and changing rooms.