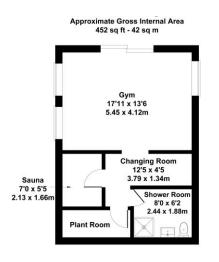

## Price: Offers in excess of £2,250,000 Freehold

- 3217 sq ft of accommodation to the main house.
- Detached office/maisonette a further 855 sq ft plus pool house with gymnasium and sauna an additional 452 sq ft
- Approximately 1 acre of grounds.
- The Cottage EPC Rating: D
- Annexe EPC Rating: C
- Council Tax: The Cottage: H
- Council Tax: The Annexe: A

Further major improvements form the external landscaping of the tiered gardens and the creation of a gymnasium and sauna within the pool house adjacent the open air swimming pool. The gardens can be viewed from an "overhanging" terrace which literally hangs over the gardens making an ideal entertaining area. This area enjoys far reaching views across the natural valley below. The gardens have been landscaped to create a zig zag footpath to the individual terraces which include a second entertaining area formally the tennis court and now with flower and shrub boarders with an artificial turfed hardstanding. This precedes the large open air swimming pool with its pool house housing a gymnasium, sauna, shower room and changing rooms.