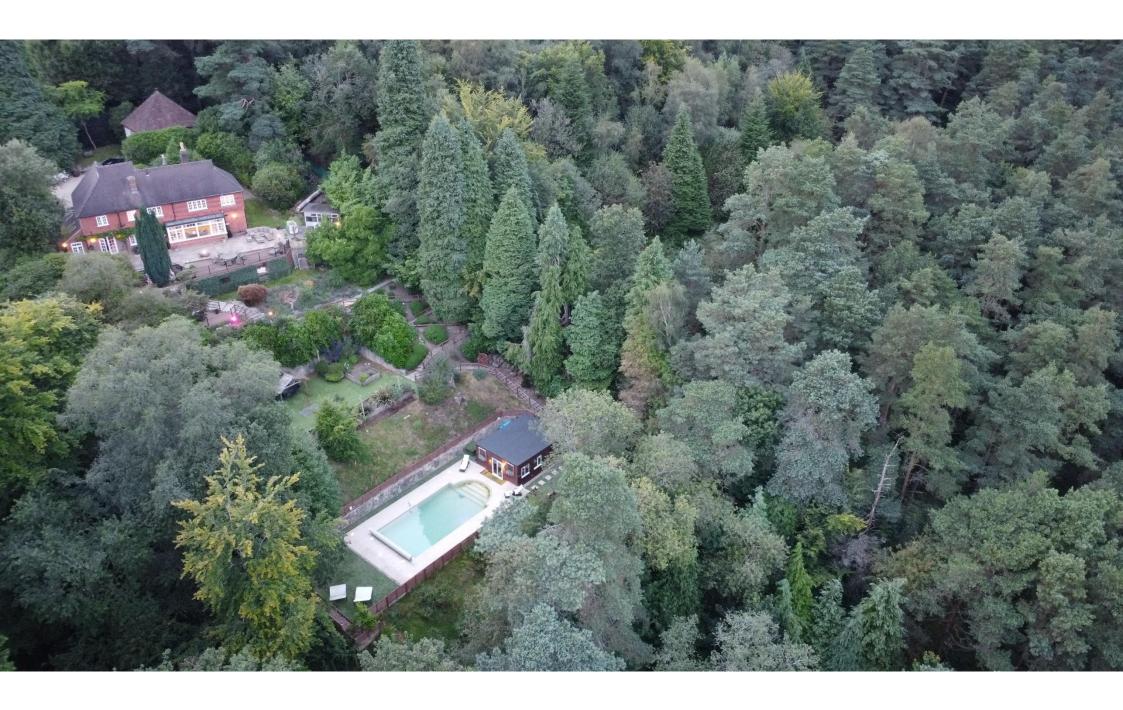

A substantial detached, period, home having been the subject of complete modernisation and extension of recent years with a detached home office building with first floor maisonette over and standing in approximately 1 acre of private grounds behind its gated entrance.

GENERAL: This exceptional property has been the subject of complete renovation and improvement during our clients ownership. The former garaging has been developed to accommodate a ground floor office suite with staff wc and kitchenette with external staircase to the private maisonette above which includes a large living room, kitchen, bedroom, bathroom and dressing room. The main house has been completely transformed and now enjoys a fabulous open plan kitchen/family/dining room. The kitchen area has been skilfully designed and creates a modern well appointed area with triple aspect and doors to the rear terrace. The living room is again generous and enjoys large picture windows taking in the views across the terrace and beyond. A games room has been created currently housing a full size snooker table and adjacent doors open to the bar/study area. The bedrooms are all double in size with the master bedroom suite enjoying high ceilings and views from its dressing area and large en-suite shower room with full size walk in cubicle which, like the family bathroom and family shower room, have been finished to a high end. The whole property has a luxury feel from the moment you enter the reception hall and does little to disappoint thereafter.

Further major improvements form the external landscaping of the tiered gardens and the creation of a gymnasium and sauna within the pool house adjacent the open air swimming pool. The gardens can be viewed from an "overhanging" terrace which literally hangs over the gardens making an ideal entertaining area. This area enjoys far reaching views across the natural valley below. The gardens have been landscaped to create a zig zag footpath to the individual terraces which include a second entertaining area formally the tennis court and now with flower and shrub boarders with an artificial turfed hardstanding. This precedes the large open air swimming pool with its pool house housing a gymnasium, sauna, shower room and changing rooms.