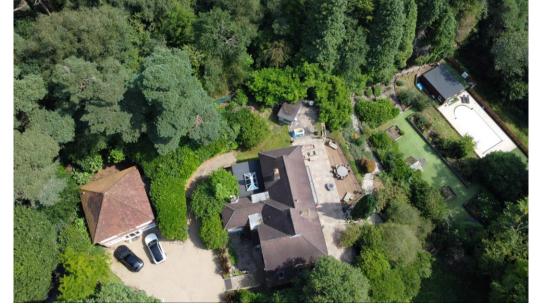

## Price: Offers in excess of £2,250,000 Freehold

- 3217 sq ft of accommodation to the main house.
- Detached office/maisonette a further 855 sq ft plus pool house with gymnasium and sauna an additional 452 sq ft
- Approximately 1 acre of grounds.
- The Cottage EPC Rating: D
- Annexe EPC Rating: C
- Council Tax: The Cottage: H
- Council Tax: The Annexe: A

A substantial detached, period, home having been the subject of complete modernisation and extension of recent years with a detached home office building with first floor maisonette over and standing in approximately 1 acre of private grounds behind its gated entrance.

GENERAL: This exceptional property has been the subject of complete renovation and improvement during our clients ownership. The former garaging has been developed to accommodate a ground floor office suite with staff wc and kitchenette with external staircase to the private maisonette above which includes a large living room, kitchen, bedroom, bathroom and dressing room. The main house has been completely transformed and now enjoys a fabulous open plan kitchen/family/dining room. The kitchen area has been skilfully designed and creates a modern well appointed area with triple aspect and doors to the rear terrace. The living room is again generous and enjoys large picture windows taking in the views across the terrace and beyond. A games room has been created currently housing a full size snooker table and adjacent doors open to the bar/study area. The bedrooms are all double in size with the master bedroom suite enjoying high ceilings and views from its dressing area and large en-suite shower room with full size walk in cubicle which, like the family bathroom and family shower room, have been finished to a high end. The whole property has a luxury feel from the moment you enter the reception hall and does little to disappoint thereafter.