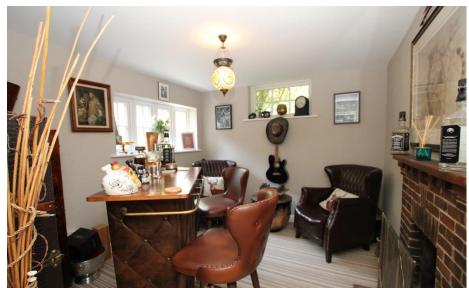

GENERAL: This exceptional property has been the subject of complete renovation and improvement during our clients ownership. The former garaging has been developed to accommodate a ground floor office suite with staff wc and kitchenette with external staircase to the private maisonette above which includes a large living room, kitchen, bedroom, bathroom and dressing room. The main house has been completely transformed and now enjoys a fabulous open plan kitchen/family/dining room. The kitchen area has been skilfully designed and creates a modern well appointed area with triple aspect and doors to the rear terrace. The living room is again generous and enjoys large picture windows taking in the views across the terrace and beyond. A games room has been created currently housing a full size snooker table and adjacent doors open to the bar/study area. The bedrooms are all double in size with the master bedroom suite enjoying high ceilings and views from its dressing area and large en-suite shower room with full size walk in cubicle which, like the family bathroom and family shower room, have been finished to a high end. The whole property has a luxury feel from the moment you enter the reception hall and does little to disappoint thereafter.