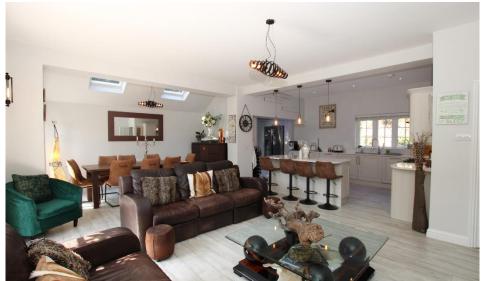

GENERAL: This exceptional property has been the subject of complete renovation and improvement during our clients ownership. The former garaging has been developed to accommodate a ground floor office suite with staff wc and kitchenette with external staircase to the private maisonette above which includes a large living room, kitchen, bedroom, bathroom and dressing room. The main house has been completely transformed and now enjoys a fabulous open plan kitchen/family/dining room. The kitchen area has been skilfully designed and creates a modern well appointed area with triple aspect and doors to the rear terrace. The living room is again generous and enjoys large picture windows taking in the views across the terrace and beyond. A games room has been created currently housing a full size snooker table and adjacent doors open to the bar/study area. The bedrooms are all double in size with the master bedroom suite enjoying high ceilings and views from its dressing area and large en-suite shower room with full size walk in cubicle which, like the family bathroom and family shower room, have been finished to a high end. The whole property has a luxury feel from the moment you enter the reception hall and does little to disappoint thereafter.