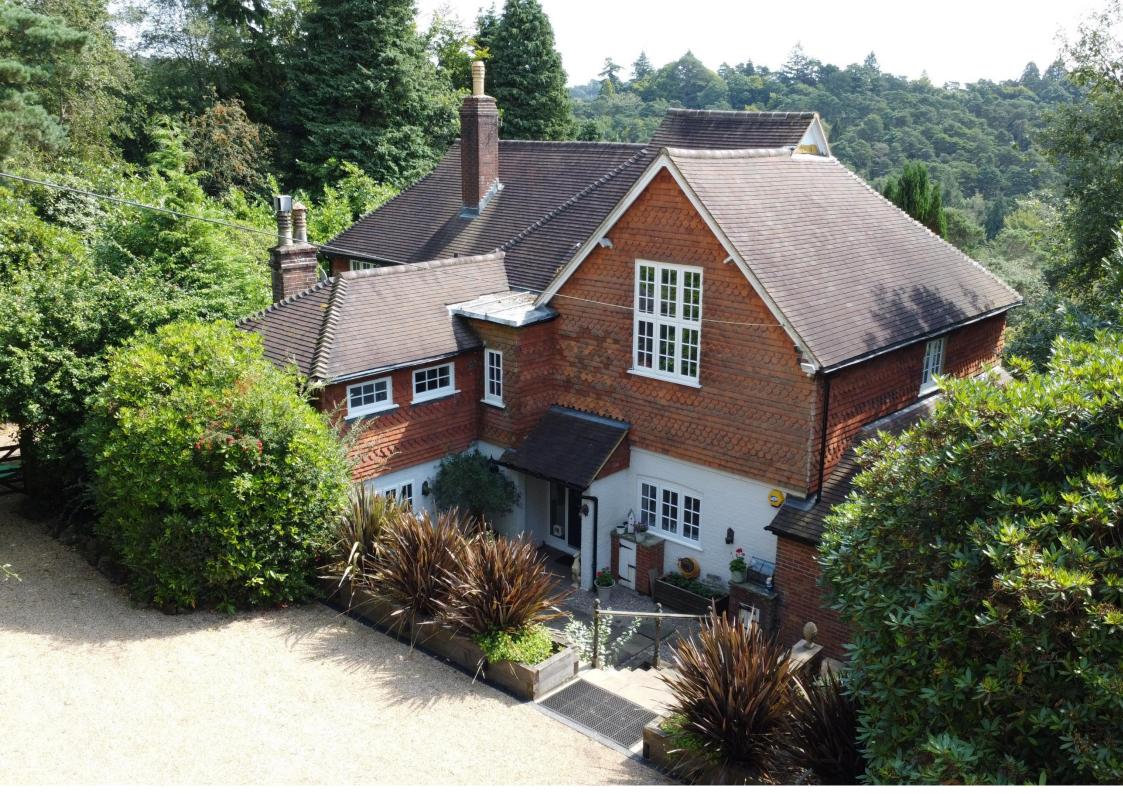

A substantial detached, period, home having been the subject of complete modernisation and extension of recent years with a detached home office building with first floor maisonette over and standing in approximately 1 acre of private grounds behind its gated entrance.

GENERAL: This exceptional property has been the subject of complete renovation and improvement during our clients ownership. The former garaging has been developed to accommodate a ground floor office suite with staff wc and kitchenette with external staircase to the private maisonette above which includes a large living room, kitchen, bedroom, bathroom and dressing room. The main house has been completely transformed and now enjoys a fabulous open plan kitchen/family/dining room. The kitchen area has been skilfully designed and creates a modern well appointed area with triple aspect and doors to the rear terrace. The living room is again generous and enjoys large picture windows taking in the views across the terrace and beyond. A games room has been created currently housing a full size snooker table and adjacent doors open to the bar/study area. The bedrooms are all double in size with the master bedroom suite enjoying high ceilings and views from its dressing area and large en-suite shower room with full size walk in cubicle which, like the family bathroom and family shower room, have been finished to a high end. The whole property has a luxury feel from the moment you enter the reception hall and does little to disappoint thereafter.