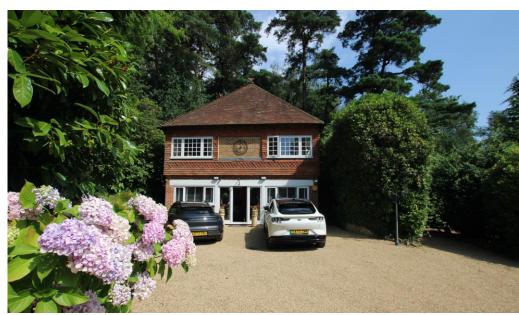

A substantial detached, period, home having been the subject of complete modernisation and extension of recent years with a detached home office building with first floor maisonette over and standing in approximately 1 acre of private grounds behind its gated entrance.

GENERAL: This exceptional property has been the subject of complete renovation and improvement during our clients ownership. The former garaging has been developed to accommodate a ground floor office suite with staff wc and kitchenette with external staircase to the private maisonette above which includes a large living room, kitchen, bedroom, bathroom and dressing room. The main house has been completely transformed and now enjoys a fabulous open plan kitchen/family/dining room. The kitchen area has been skilfully designed and creates a modern well appointed area with triple aspect and doors to the rear terrace. The living room is again generous and enjoys large picture windows taking in the views across the terrace and beyond. A games room has been created currently housing a full size snooker table and adjacent doors open to the bar/study area. The bedrooms are all double in size with the master bedroom suite enjoying high ceilings and views from its dressing area and large en-suite shower room with full size walk in cubicle which, like the family bathroom and family shower room, have been finished to a high end. The whole property has a luxury feel from the moment you enter the reception hall and does little to disappoint thereafter.