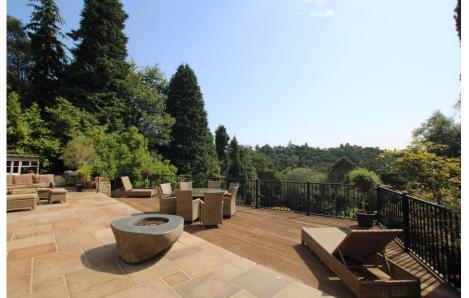

Further major improvements form the external landscaping of the tiered gardens and the creation of a gymnasium and sauna within the pool house adjacent the open air swimming pool. The gardens can be viewed from an "overhanging" terrace which literally hangs over the gardens making an ideal entertaining area. This area enjoys far reaching views across the natural valley below. The gardens have been landscaped to create a zig zag footpath to the individual terraces which include a second entertaining area formally the tennis court and now with flower and shrub boarders with an artificial turfed hardstanding. This precedes the large open air swimming pool with its pool house housing a gymnasium, sauna, shower room and changing rooms.