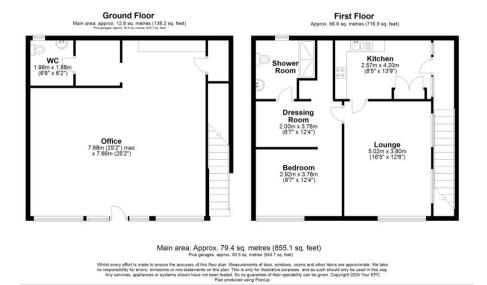

## Price: Offers in excess of £2,250,000 Freehold

- 3217 sq ft of accommodation to the main house.
- Detached office/maisonette a further 855 sq ft plus pool house with gymnasium and sauna an additional 452 sq ft
- Approximately 1 acre of grounds.
- The Cottage EPC Rating: D
- Annexe EPC Rating: C
- Council Tax: The Cottage: H
- Council Tax: The Annexe: A

GENERAL: This exceptional property has been the subject of complete renovation and improvement during our clients ownership. The former garaging has been developed to accommodate a ground floor office suite with staff wc and kitchenette with external staircase to the private maisonette above which includes a large living room, kitchen, bedroom, bathroom and dressing room. The main house has been completely transformed and now enjoys a fabulous open plan kitchen/family/dining room. The kitchen area has been skilfully designed and creates a modern well appointed area with triple aspect and doors to the rear terrace. The living room is again generous and enjoys large picture windows taking in the views across the terrace and beyond. A games room has been created currently housing a full size snooker table and adjacent doors open to the bar/study area. The bedrooms are all double in size with the master bedroom suite enjoying high ceilings and views from its dressing area and large en-suite shower room with full size walk in cubicle which, like the family bathroom and family shower room, have been finished to a high end. The whole property has a luxury feel from the moment you enter the reception hall and does little to disappoint thereafter.