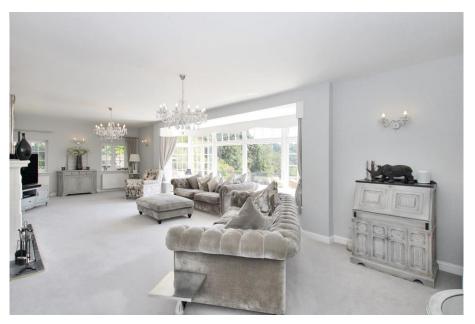

GENERAL: This exceptional property has been the subject of complete renovation and improvement during our clients ownership. The former garaging has been developed to accommodate a ground floor office suite with staff wc and kitchenette with external staircase to the private maisonette above which includes a large living room, kitchen, bedroom, bathroom and dressing room. The main house has been completely transformed and now enjoys a fabulous open plan kitchen/family/dining room. The kitchen area has been skilfully designed and creates a modern well appointed area with triple aspect and doors to the rear terrace. The living room is again generous and enjoys large picture windows taking in the views across the terrace and beyond. A games room has been created currently housing a full size snooker table and adjacent doors open to the bar/study area. The bedrooms are all double in size with the master bedroom suite enjoying high ceilings and views from its dressing area and large en-suite shower room with full size walk in cubicle which, like the family bathroom and family shower room, have been finished to a high end. The whole property has a luxury feel from the moment you enter the reception hall and does little to disappoint thereafter.