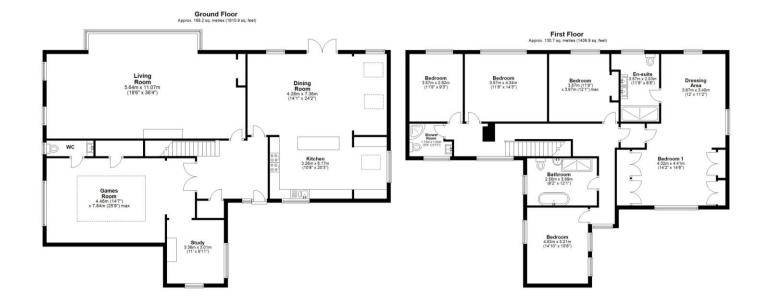

## Price: Offers in excess of £2,250,000 Freehold

- 3217 sq ft of accommodation to the main house.
- Detached office/maisonette a further 855 sq ft plus pool house with gymnasium and sauna an additional 452 sq ft
- Approximately 1 acre of grounds.
- The Cottage EPC Rating: D
- Annexe EPC Rating: C
- Council Tax: The Cottage: H
- Council Tax: The Annexe: A

GENERAL: This exceptional property has been the subject of complete renovation and improvement during our clients ownership. The former garaging has been developed to accommodate a ground floor office suite with staff wc and kitchenette with external staircase to the private maisonette above which includes a large living room, kitchen, bedroom, bathroom and dressing room. The main house has been completely transformed and now enjoys a fabulous open plan kitchen/family/dining room. The kitchen area has been skilfully designed and creates a modern well appointed area with triple aspect and doors to the rear terrace. The living room is again generous and enjoys large picture windows taking in the views across the terrace and beyond. A games room has been created currently housing a full size snooker table and adjacent doors open to the bar/study area. The bedrooms are all double in size with the master bedroom suite enjoying high ceilings and views from its dressing area and large en-suite shower room with full size walk in cubicle which, like the family bathroom and family shower room, have been finished to a high end. The whole property has a luxury feel from the moment you enter the reception hall and does little to disappoint thereafter.