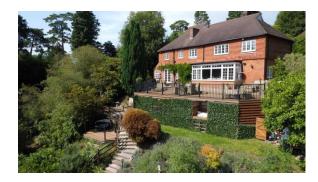

Further major improvements form the external landscaping of the tiered gardens and the creation of a gymnasium and sauna within the pool house adjacent the open air swimming pool. The gardens can be viewed from an "overhanging" terrace which literally hangs over the gardens making an ideal entertaining area. This area enjoys far reaching views across the natural valley below. The gardens have been landscaped to create a zig zag footpath to the individual terraces which include a second entertaining area formally the tennis court and now with flower and shrub boarders with an artificial turfed hardstanding. This precedes the large open air swimming pool with its pool house housing a gymnasium, sauna, shower room and changing rooms.