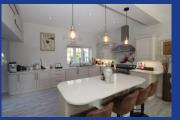

GENERAL: This exceptional property has been the subject of complete renovation and improvement during our clients ownership. The former garaging has been developed to accommodate a ground floor office suite with staff wc and kitchenette with external staircase to the private maisonette above which includes a large living room, kitchen, bedroom, bathroom and dressing room. The main house has been completely transformed and now enjoys a fabulous open plan kitchen/family/dining room. The kitchen area has been skilfully designed and creates a modern well appointed area with triple aspect and doors to the rear terrace. The living room is again generous and enjoys large picture windows taking in the views across the terrace and beyond. A games room has been created currently housing a full size snooker table and adjacent doors open to the bar/study area. The bedrooms are all double in size with the master bedroom suite enjoying high ceilings and views from its dressing area and large en-suite shower room with full size walk in cubicle which, like the family bathroom and family shower room, have been finished to a high end. The whole property has a luxury feel from the moment you enter the reception hall and does little to disappoint thereafter.