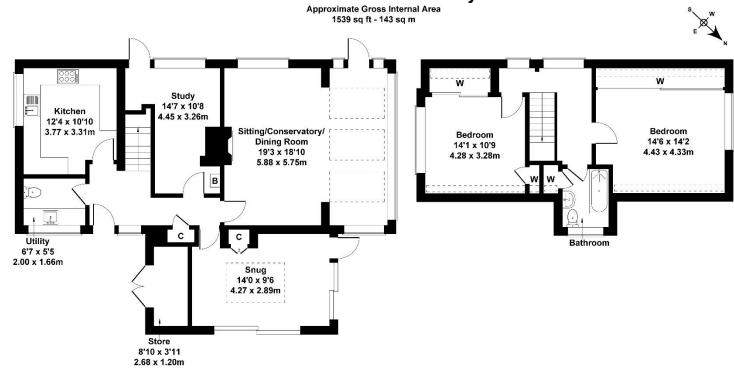

## 43 The Paddock, Headley, Hampshire GU35 8QE

Price Guide: £599,950 Freehold

- 1539 sq. ft of accommodation.
- Plus Outbuildings.
- EPC Rating: E
- Council Tax: Band E
- All main services with gas fired central heating.

**GENERAL:** The property is an A line chalet and has been completely modernised to create a modern family home. The flexible floor plan includes a large living/dining/family room with a wealth of glass to create a light main reception area. The garage has been transformed to create a snug/bedroom 3 with large lantern roof light with sliding patio doors to two sides of the gardens. The front of the garage being left as a storeroom. The kitchen has been moved and re-equipped to overlook the front aspect with a high end Wren kitchen. There is a large study and modern utility/cloakroom. The first floor enjoys two good sized double bedrooms and a re-equipped bathroom with separate shower over. The gardens are a feature with two laid lawns, paved patio, stores, garden rooms and with pedestrian access via each flank wall. The front supports a driveway for off road parking and both the rear and side gardens afford a high degree of privacy.

## The Paddock

Headley

The Green, Headley Road, Grayshott, Hindhead, Surrey GU26 6LG

t: 01428 604480 email@pleete.co.uk www.pleete.co.uk 43 The Paddock. Headley

**GROUND FLOOR** 

**FIRST FLOOR** 

Not to Scale. Produced by The Plan Portal 2024 For Illustrative Purposes Only.