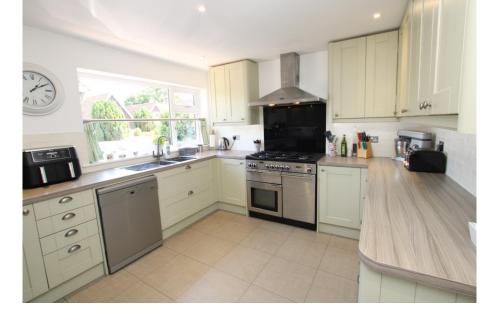

**GENERAL:** The property is an A line chalet and has been completely modernised to create a modern family home. The flexible floor plan includes a large living/dining/family room with a wealth of glass to create a light main reception area. The garage has been transformed to create a snug/bedroom 3 with large lantern roof light with sliding patio doors to two sides of the gardens. The front of the garage being left as a storeroom. The kitchen has been moved and re-equipped to overlook the front aspect with a high end Wren kitchen. There is a large study and modern utility/cloakroom. The first floor enjoys two good sized double bedrooms and a re-equipped bathroom with separate shower over. The gardens are a feature with two laid lawns, paved patio, stores, garden rooms and with pedestrian access via each flank wall. The front supports a driveway for off road parking and both the rear and side gardens afford a high degree of privacy.