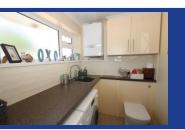

**GENERAL:** The property is an A line chalet and has been completely modernised to create a modern family home. The flexible floor plan includes a large living/dining/family room with a wealth of glass to create a light main reception area. The garage has been transformed to create a snug/bedroom 3 with large lantern roof light with sliding patio doors to two sides of the gardens. The front of the garage being left as a storeroom. The kitchen has been moved and re-equipped to overlook the front aspect with a high end Wren kitchen. There is a large study and modern utility/cloakroom. The first floor enjoys two good sized double bedrooms and a re-equipped bathroom with separate shower over. The gardens are a feature with two laid lawns, paved patio, stores, garden rooms and with pedestrian access via each flank wall. The front supports a driveway for off road parking and both the rear and side gardens afford a high degree of privacy.