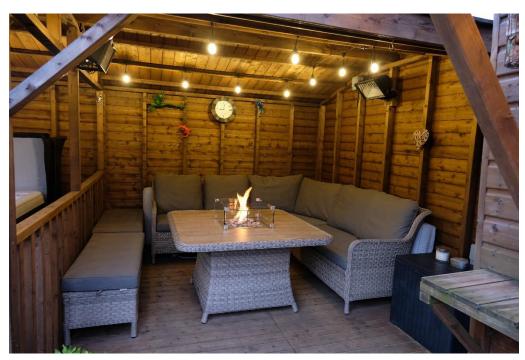

A detached two / three bedroom chalet having been the subject of complete modernisation and extension of recent years by our clients. The gardens include timber built outdoor entertaining areas currently used for separate hot tub and dining zones.

**GENERAL:** The property is an A line chalet and has been completely modernised to create a modern family home. The flexible floor plan includes a large living/dining/family room with a wealth of glass to create a light main reception area. The garage has been transformed to create a snug/bedroom 3 with large lantern roof light with sliding patio doors to two sides of the gardens. The front of the garage being left as a storeroom. The kitchen has been moved and re-equipped to overlook the front aspect with a high end Wren kitchen. There is a large study and modern utility/cloakroom. The first floor enjoys two good sized double bedrooms and a re-equipped bathroom with separate shower over. The gardens are a feature with two laid lawns, paved patio, stores, garden rooms and with pedestrian access via each flank wall. The front supports a driveway for off road parking and both the rear and side gardens afford a high degree of privacy.