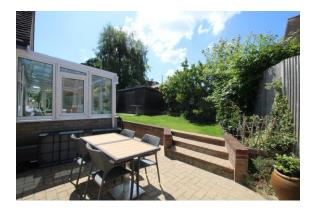

A detached two / three bedroom chalet having been the subject of complete modernisation and extension of recent years by our clients. The gardens include timber built outdoor entertaining areas currently used for separate hot tub and dining zones.

**GENERAL:** The property is an A line chalet and has been completely modernised to create a modern family home. The flexible floor plan includes a large living/dining/family room with a wealth of glass to create a light main reception area. The garage has been transformed to create a snug/bedroom 3 with large lantern roof light with sliding patio doors to two sides of the gardens. The front of the garage being left as a storeroom. The kitchen has been moved and re-equipped to overlook the front aspect with a high end Wren kitchen. There is a large study and modern utility/cloakroom. The first floor enjoys two good sized double bedrooms and a re-equipped bathroom with separate shower over. The gardens are a feature with two laid lawns, paved patio, stores, garden rooms and with pedestrian access via each flank wall. The front supports a driveway for off road parking and both the rear and side gardens afford a high degree of privacy.