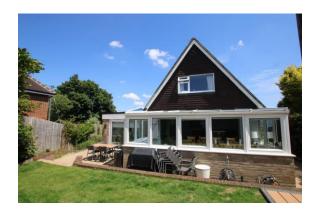

A detached two / three bedroom chalet having been the subject of complete modernisation and extension of recent years by our clients. The gardens include timber built outdoor entertaining areas currently used for separate hot tub and dining zones.

**GENERAL:** The property is an A line chalet and has been completely modernised to create a modern family home. The flexible floor plan includes a large living/dining/family room with a wealth of glass to create a light main reception area. The garage has been transformed to create a snug/bedroom 3 with large lantern roof light with sliding patio doors to two sides of the gardens. The front of the garage being left as a storeroom. The kitchen has been moved and re-equipped to overlook the front aspect with a high end Wren kitchen. There is a large study and modern utility/cloakroom. The first floor enjoys two good sized double bedrooms and a re-equipped bathroom with separate shower over. The gardens are a feature with two laid lawns, paved patio, stores, garden rooms and with pedestrian access via each flank wall. The front supports a driveway for off road parking and both the rear and side gardens afford a high degree of privacy.