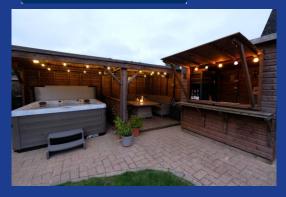

A detached two / three bedroom chalet having been the subject of complete modernisation and extension of recent years by our clients. The gardens include timber built outdoor entertaining areas currently used for separate hot tub and dining zones.

**GENERAL:** The property is an A line chalet and has been completely modernised to create a modern family home. The flexible floor plan includes a large living/dining/family room with a wealth of glass to create a light main reception area. The garage has been transformed to create a snug/bedroom 3 with large lantern roof light with sliding patio doors to two sides of the gardens. The front of the garage being left as a storeroom. The kitchen has been moved and re-equipped to overlook the front aspect with a high end Wren kitchen. There is a large study and modern utility/cloakroom. The first floor enjoys two good sized double bedrooms and a re-equipped bathroom with separate shower over. The gardens are a feature with two laid lawns, paved patio, stores, garden rooms and with pedestrian access via each flank wall. The front supports a driveway for off road parking and both the rear and side gardens afford a high degree of privacy.