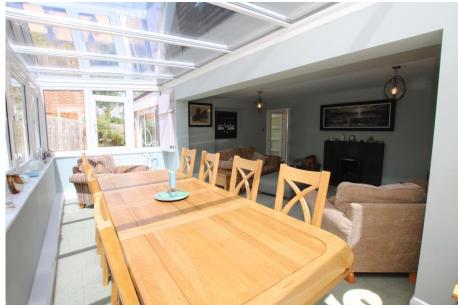

**GENERAL:** The property is an A line chalet and has been completely modernised to create a modern family home. The flexible floor plan includes a large living/dining/family room with a wealth of glass to create a light main reception area. The garage has been transformed to create a snug/bedroom 3 with large lantern roof light with sliding patio doors to two sides of the gardens. The front of the garage being left as a storeroom. The kitchen has been moved and re-equipped to overlook the front aspect with a high end Wren kitchen. There is a large study and modern utility/cloakroom. The first floor enjoys two good sized double bedrooms and a re-equipped bathroom with separate shower over. The gardens are a feature with two laid lawns, paved patio, stores, garden rooms and with pedestrian access via each flank wall. The front supports a driveway for off road parking and both the rear and side gardens afford a high degree of privacy.