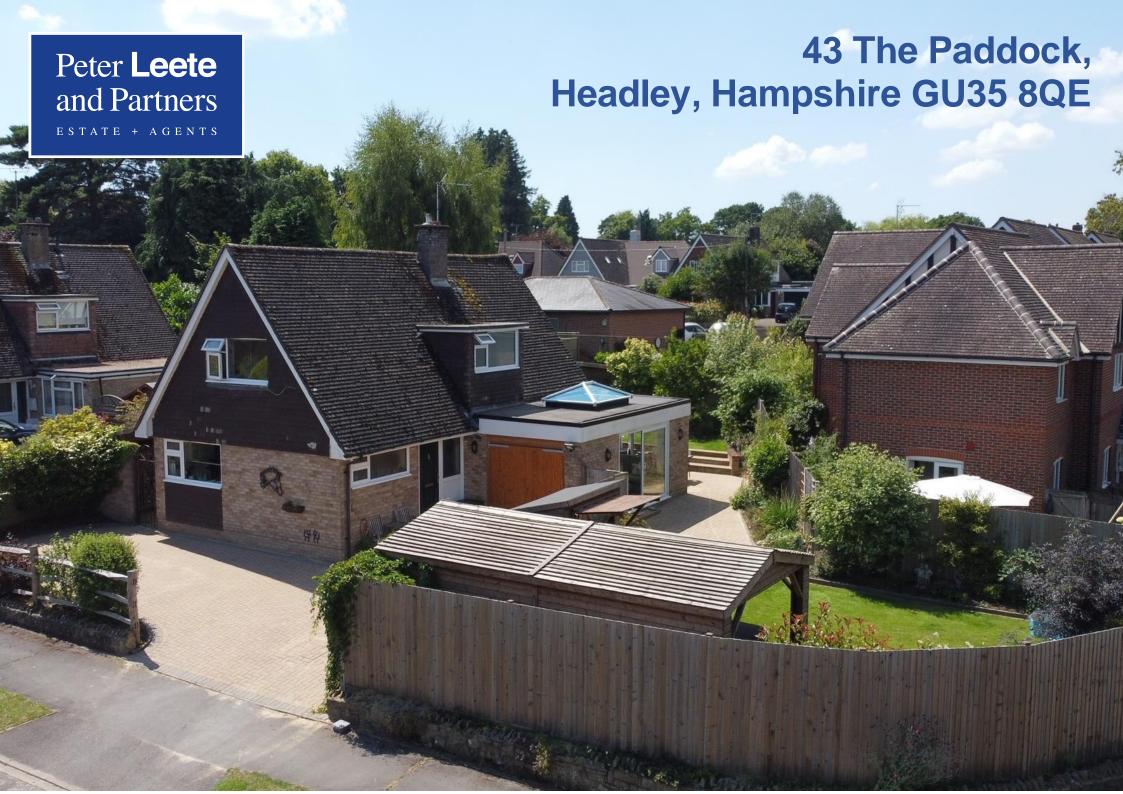

## 43 The Paddock, Headley, Hampshire GU35 8QE

Price Guide: £599,950 Freehold

- 1539 sq. ft of accommodation.
- Plus Outbuildings.
- EPC Rating: E
- Council Tax: Band E
- All main services with gas fired central heating.

A detached two / three bedroom chalet having been the subject of complete modernisation and extension of recent years by our clients. The gardens include timber built outdoor entertaining areas currently used for separate hot tub and dining zones.

**GENERAL:** The property is an A line chalet and has been completely modernised to create a modern family home. The flexible floor plan includes a large living/dining/family room with a wealth of glass to create a light main reception area. The garage has been transformed to create a snug/bedroom 3 with large lantern roof light with sliding patio doors to two sides of the gardens. The front of the garage being left as a storeroom. The kitchen has been moved and re-equipped to overlook the front aspect with a high end Wren kitchen. There is a large study and modern utility/cloakroom. The first floor enjoys two good sized double bedrooms and a re-equipped bathroom with separate shower over. The gardens are a feature with two laid lawns, paved patio, stores, garden rooms and with pedestrian access via each flank wall. The front supports a driveway for off road parking and both the rear and side gardens afford a high degree of privacy.