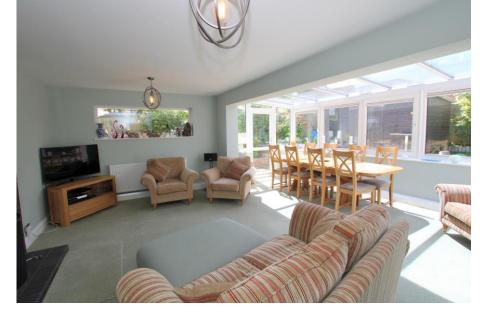

**GENERAL:** The property is an A line chalet and has been completely modernised to create a modern family home. The flexible floor plan includes a large living/dining/family room with a wealth of glass to create a light main reception area. The garage has been transformed to create a snug/bedroom 3 with large lantern roof light with sliding patio doors to two sides of the gardens. The front of the garage being left as a storeroom. The kitchen has been moved and re-equipped to overlook the front aspect with a high end Wren kitchen. There is a large study and modern utility/cloakroom. The first floor enjoys two good sized double bedrooms and a re-equipped bathroom with separate shower over. The gardens are a feature with two laid lawns, paved patio, stores, garden rooms and with pedestrian access via each flank wall. The front supports a driveway for off road parking and both the rear and side gardens afford a high degree of privacy.