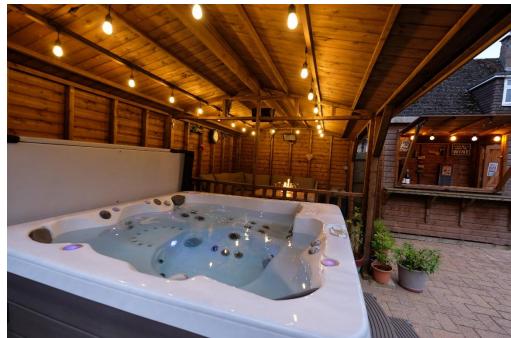

A detached two / three bedroom chalet having been the subject of complete modernisation and extension of recent years by our clients. The gardens include timber built outdoor entertaining areas currently used for separate hot tub and dining zones.

**GENERAL:** The property is an A line chalet and has been completely modernised to create a modern family home. The flexible floor plan includes a large living/dining/family room with a wealth of glass to create a light main reception area. The garage has been transformed to create a snug/bedroom 3 with large lantern roof light with sliding patio doors to two sides of the gardens. The front of the garage being left as a storeroom. The kitchen has been moved and re-equipped to overlook the front aspect with a high end Wren kitchen. There is a large study and modern utility/cloakroom. The first floor enjoys two good sized double bedrooms and a re-equipped bathroom with separate shower over. The gardens are a feature with two laid lawns, paved patio, stores, garden rooms and with pedestrian access via each flank wall. The front supports a driveway for off road parking and both the rear and side gardens afford a high degree of privacy.