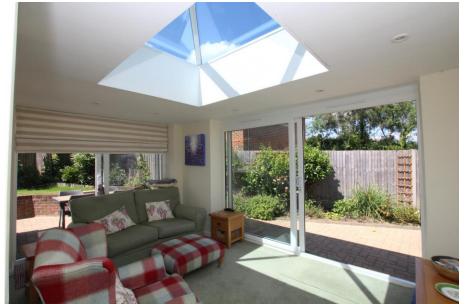

**GENERAL:** The property is an A line chalet and has been completely modernised to create a modern family home. The flexible floor plan includes a large living/dining/family room with a wealth of glass to create a light main reception area. The garage has been transformed to create a snug/bedroom 3 with large lantern roof light with sliding patio doors to two sides of the gardens. The front of the garage being left as a storeroom. The kitchen has been moved and re-equipped to overlook the front aspect with a high end Wren kitchen. There is a large study and modern utility/cloakroom. The first floor enjoys two good sized double bedrooms and a re-equipped bathroom with separate shower over. The gardens are a feature with two laid lawns, paved patio, stores, garden rooms and with pedestrian access via each flank wall. The front supports a driveway for off road parking and both the rear and side gardens afford a high degree of privacy.