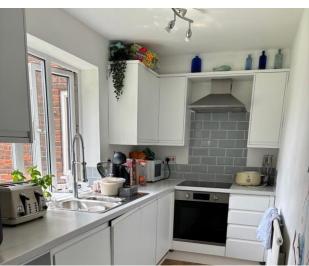

## Flat 1 Britnell House, 1 North Road, Petersfield Lease: 189 years from 21<sup>ST</sup> April 1980 Service Charge £120 pcm / Ground Rent: TBC

**OPEN PLAN LIVING ROOM**: 22'4 x 14'9 max being L shaped, with dual aspect to garden **KITCHEN AREA**: fitted with a range of white fronted wall and base units, stainless steel sink and mixer taps. Base oven and electric hob over. Wall unit housing gas fired boiler.