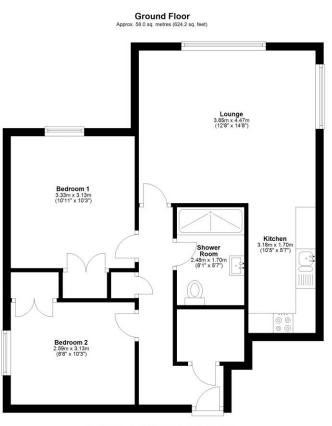

BEDROOM 1: 11' x 10'4

BEDROOM 2: 10'3 x 8'6

**SHOWER ROOM** comprises a modern white suite walk in shower, low level wc washbasin and tiled walls.

**OUTSIDE:** Communal grounds are enjoyed by the development with private car park adjacent. Garaging includes a private single GARAGE for number 1.

Total area: approx. 58.0 sq. metres (624.2 sq. feet)

ist every effort is made to ensure the accuracy of this floor plan. Measurements of door, windows, rooms and other items are approximate. We take no responsibility for errors, omissions or mis-statements on this plan. This is on for illustrative purposes and as such should only be used in this way. Any services, appliance more systems shound have not been tested. So no guarantee of their operability can be given. Copyright 2024 Your EPC