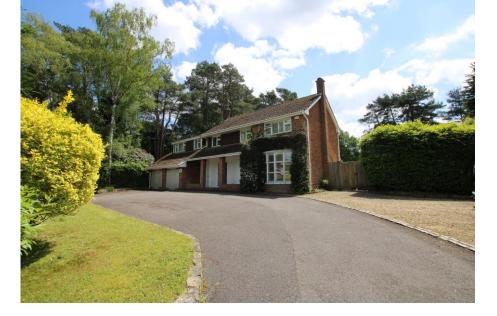

## 30 Kingswood Firs, Grayshott, Hindhead, Surrey GU26 6EU

Price Guide: £1,275,000 Freehold

Kitchen/Breakfast Room

Dining Room

Family Room

5 Bedrooms and 2 Bathrooms

Integral Garages

Ample Off Road Parking

**GENERAL:** A late 1950's build with flexible living accommodation (two staircases so potential for a separate wing or annexe) and scope to develop or place your own personality into the property. Approximately three quarters of an acre with stunning, level, South West facing gardens. The garden split into two main level lawns the far reaching of which has light woodland and houses a substantial **LOG CABIN** which is ideal as a studio or home office. This fabulous outside space being fully insulated and with both heating and broadband. The whole plot enjoys privacy and benefits the micro climate associated with the area. (Haslemere museum often showcases the area describing it as England's little Switzerland).