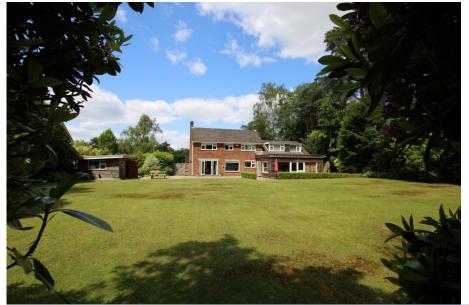

## 30 Kingswood Firs, Grayshott, Hindhead, Surrey GU26 6EU

Price Guide: £1,275,000 Freehold

Kitchen/Breakfast Room

Dining Room

Family Room

5 Bedrooms and 2 Bathrooms

Integral Garages

Ample Off Road Parking

**GENERAL:** A late 1950's build with flexible living accommodation (two staircases so potential for a separate wing or annexe) and scope to develop or place your own personality into the property. Approximately three quarters of an acre with stunning, level, South West facing gardens. The garden split into two main level lawns the far reaching of which has light woodland and houses a substantial **LOG CABIN** which is ideal as a studio or home office. This fabulous outside space being fully insulated and with both heating and broadband. The whole plot enjoys privacy and benefits the micro climate associated with the area. (Haslemere museum often showcases the area describing it as England's little Switzerland).