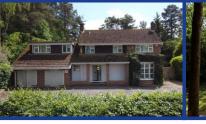

## 30 Kingswood Firs, Grayshott, Hindhead, Surrey GU26 6EU

Price Guide: £1,275,000 Freehold

Kitchen/Breakfast Room

Dining Room

Family Room

5 Bedrooms and 2 Bathrooms

Integral Garages

Ample Off Road Parking

**GENERAL:** A late 1950's build with flexible living accommodation (two staircases so potential for a separate wing or annexe) and scope to develop or place your own personality into the property. Approximately three quarters of an acre with stunning, level, South West facing gardens. The garden split into two main level lawns the far reaching of which has light woodland and houses a substantial **LOG CABIN** which is ideal as a studio or home office. This fabulous outside space being fully insulated and with both heating and broadband. The whole plot enjoys privacy and benefits the micro climate associated with the area. (Haslemere museum often showcases the area describing it as England's little Switzerland).