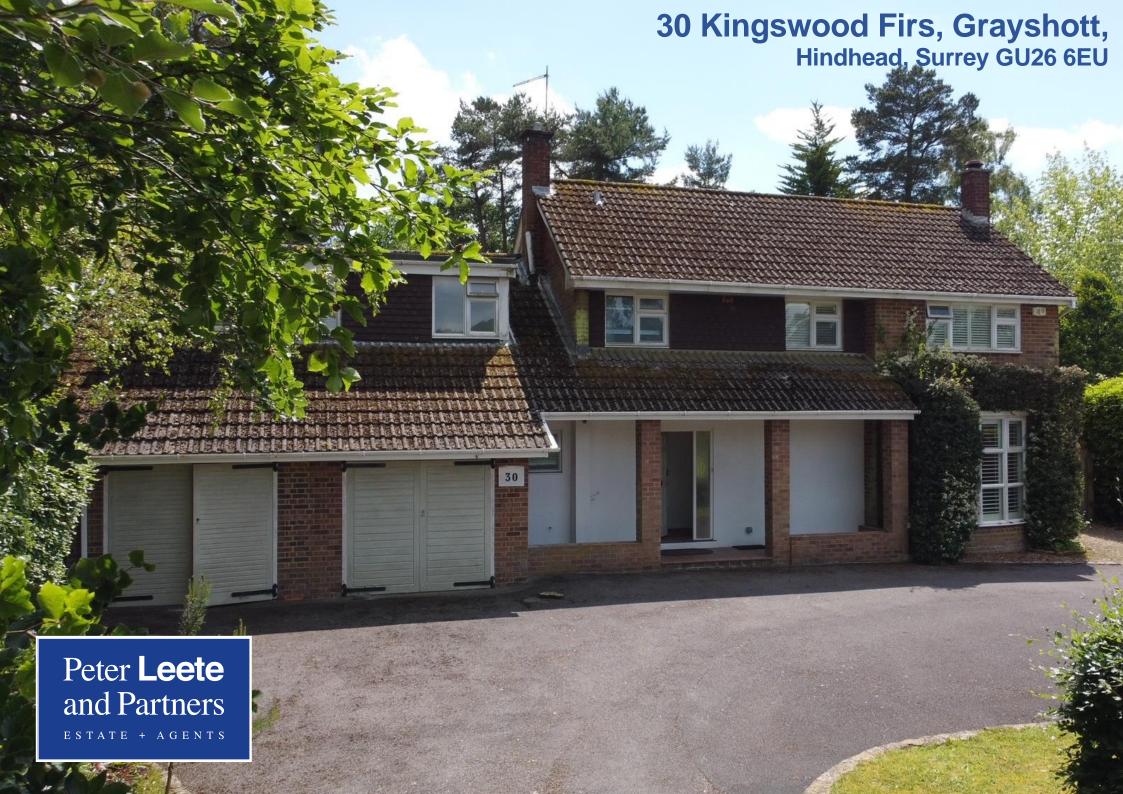

## 30 Kingswood Firs, Grayshott, Hindhead, Surrey GU26 6EU

Price Guide: £1,275,000 Freehold

Kitchen/Breakfast Room

Dining Room

Family Room

5 Bedrooms and 2 Bathrooms

Integral Garages

Ample Off Road Parking

**GENERAL:** A late 1950's build with flexible living accommodation (two staircases so potential for a separate wing or annexe) and scope to develop or place your own personality into the property. Approximately three quarters of an acre with stunning, level, South West facing gardens. The garden split into two main level lawns the far reaching of which has light woodland and houses a substantial **LOG CABIN** which is ideal as a studio or home office. This fabulous outside space being fully insulated and with both heating and broadband. The whole plot enjoys privacy and benefits the micro climate associated with the area. (Haslemere museum often showcases the area describing it as England's little Switzerland).