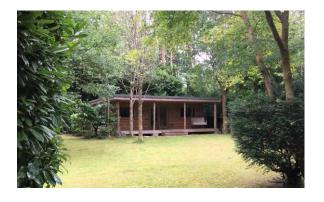

**GENERAL:** A late 1950's build with flexible living accommodation (two staircases so potential for a separate wing or annexe) and scope to develop or place your own personality into the property. Approximately three quarters of an acre with stunning, level, South West facing gardens. The garden split into two main level lawns the far reaching of which has light woodland and houses a substantial **LOG CABIN** which is ideal as a studio or home office. This fabulous outside space being fully insulated and with both heating and broadband. The whole plot enjoys privacy and benefits the micro climate associated with the area. (Haslemere museum often showcases the area describing it as England's little Switzerland).