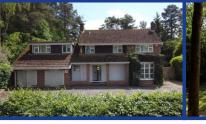

## 30 Kingswood Firs, Grayshott, Hindhead, Surrey GU26 6EU

Price Guide: £1,250,000 Freehold

- Large Living Room
- Kitchen/Breakfast Room
- Dining Room
- Family Room
- 5 Bedrooms and 2 Bathrooms
- Integral Garages
- Ample Off Road Parking
- EPC Rating: F
- · Council Tax: Band G
- Hampshire County Council
- East Hampshire District Council

**GENERAL:** A late 1950's build with flexible living accommodation (two staircases so potential for a separate wing or annexe) and scope to develop or place your own personality into the property. Approximately three quarters of an acre with stunning, level, South West facing gardens. The garden split into two main level lawns the far reaching of which has light woodland and houses a substantial **LOG CABIN** which is ideal as a studio or home office. This fabulous outside space being fully insulated and with both heating and broadband. The whole plot enjoys privacy and benefits the micro climate associated with the area. (Haslemere museum often showcases the area describing it as England's little Switzerland).