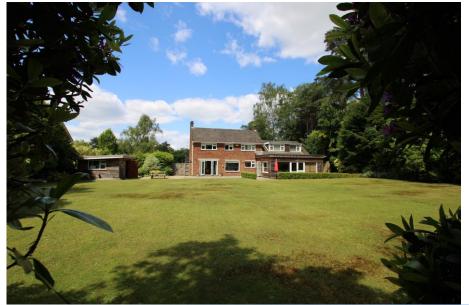

**GENERAL:** A late 1950's build with flexible living accommodation (two staircases so potential for a separate wing or annexe) and scope to develop or place your own personality into the property. Approximately three quarters of an acre with stunning, level, South West facing gardens. The garden split into two main level lawns the far reaching of which has light woodland and houses a substantial **LOG CABIN** which is ideal as a studio or home office. This fabulous outside space being fully insulated and with both heating and broadband. The whole plot enjoys privacy and benefits the micro climate associated with the area. (Haslemere museum often showcases the area describing it as England's little Switzerland).