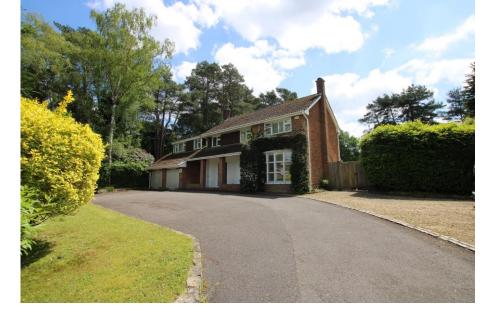

## 30 Kingswood Firs, Grayshott, Hindhead, Surrey GU26 6EU

Price Guide: £1,250,000 Freehold

- Large Living Room
- Kitchen/Breakfast Room
- Dining Room
- Family Room
- 5 Bedrooms and 2 Bathrooms
- Integral Garages
- Ample Off Road Parking
- EPC Rating: F
- · Council Tax: Band G
- Hampshire County Council
- East Hampshire District Council

**GENERAL:** A late 1950's build with flexible living accommodation (two staircases so potential for a separate wing or annexe) and scope to develop or place your own personality into the property. Approximately three quarters of an acre with stunning, level, South West facing gardens. The garden split into two main level lawns the far reaching of which has light woodland and houses a substantial **LOG CABIN** which is ideal as a studio or home office. This fabulous outside space being fully insulated and with both heating and broadband. The whole plot enjoys privacy and benefits the micro climate associated with the area. (Haslemere museum often showcases the area describing it as England's little Switzerland).