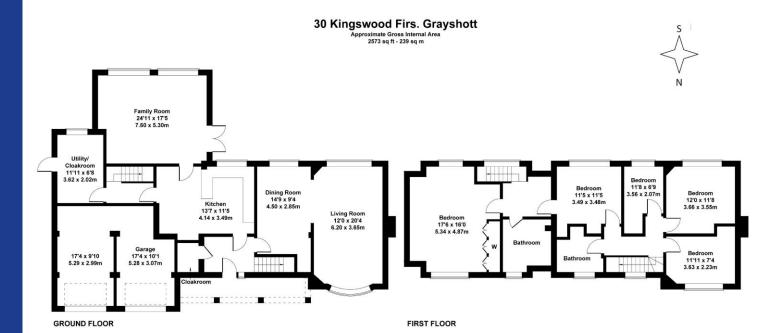

## 30 Kingswood Firs, Grayshott, Hindhead, Surrey GU26 6EU

Price Guide: £1,250,000 Freehold

- Large Living Room
- Kitchen/Breakfast Room
- Dining Room
- Family Room
- 5 Bedrooms and 2 Bathrooms
- Integral Garages
- Ample Off Road Parking
- EPC Rating: F
- · Council Tax: Band G
- Hampshire County Council
- East Hampshire District Council

**GENERAL:** A late 1950's build with flexible living accommodation (two staircases so potential for a separate wing or annexe) and scope to develop or place your own personality into the property. Approximately three quarters of an acre with stunning, level, South West facing gardens. The garden split into two main level lawns the far reaching of which has light woodland and houses a substantial **LOG CABIN** which is ideal as a studio or home office. This fabulous outside space being fully insulated and with both heating and broadband. The whole plot enjoys privacy and benefits the micro climate associated with the area. (Haslemere museum often showcases the area describing it as England's little Switzerland).

## 30 Kingswood Firs

The Green, Headley Road, Grayshott, Hindhead, Surrey GU26 6LG

t: 01428 604480 email@pleete.co.uk www.pleete.co.uk

Not to Scale. Produced by The Plan Portal 2024 For Illustrative Purposes Only.