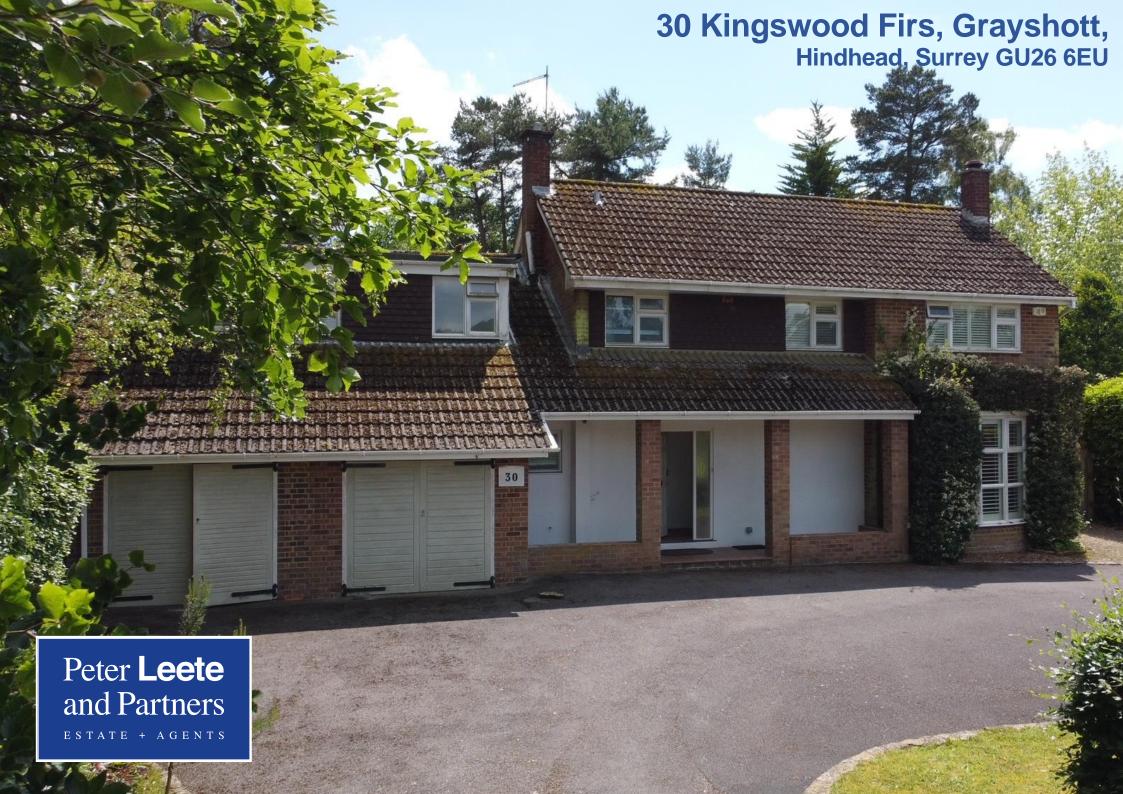

## 30 Kingswood Firs, Grayshott, Hindhead, Surrey GU26 6EU

Price Guide: £1,250,000 Freehold

- Large Living Room
- Kitchen/Breakfast Room
- Dining Room
- Family Room
- 5 Bedrooms and 2 Bathrooms
- Integral Garages
- Ample Off Road Parking
- EPC Rating: F
- · Council Tax: Band G
- Hampshire County Council
- East Hampshire District Council

**GENERAL:** A late 1950's build with flexible living accommodation (two staircases so potential for a separate wing or annexe) and scope to develop or place your own personality into the property. Approximately three quarters of an acre with stunning, level, South West facing gardens. The garden split into two main level lawns the far reaching of which has light woodland and houses a substantial **LOG CABIN** which is ideal as a studio or home office. This fabulous outside space being fully insulated and with both heating and broadband. The whole plot enjoys privacy and benefits the micro climate associated with the area. (Haslemere museum often showcases the area describing it as England's little Switzerland).