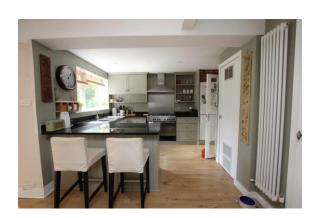

## 30 Kingswood Firs, Grayshott, Hindhead, Surrey GU26 6EU

Price Guide: £1,250,000 Freehold

- Large Living Room
- Kitchen/Breakfast Room
- Dining Room
- Family Room
- 5 Bedrooms and 2 Bathrooms
- Integral Garages
- Ample Off Road Parking
- EPC Rating: F
- · Council Tax: Band G
- Hampshire County Council
- East Hampshire District Council