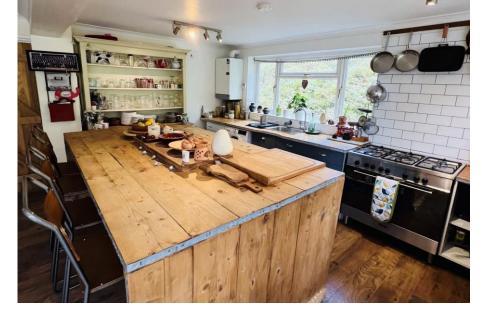

## Pinewood Lodge, Headley Road, Grayshott, Hindhead, Surrey GU26 6LL

Price Guide: £1,350,000 Freehold

- Over 3000 sq ft of accommodation.
- Two large sitting rooms.
- Kitchen/Breakfast Room plus additional kitchen to west wing.
- Dining Room plus 2 Conservatories.
- 4 Bedrooms.
- · 4 bathrooms.
- 2 Staircases
- Ample Off Road Parking
- Former garaging to create additional playrooms
- EPC Rating: E
- Council Tax: Band G
- Hampshire County Council

A detached property in a quiet location with distant views across the valley below and also within a short walk of the village centre.

**GENERAL:** Pinewood Lodge is a substantial family home with a truly flexible accommodation to accommodate most families wishes. The property has been used as two residences of recent years with a west wing suitable for a relative as an annexe with its own entrance, kitchen and living room with first floor bedroom and bathroom. At over 3000 sq ft the overall accommodation can adapt for most requirements. The former garage has been more recently used as a games room with additional room over. The gardens are truly magnificent offering separate park like areas of level lawn, planted orchard and sloping lawns with footpaths and light woodland. The house enjoys distant views to its southern aspect and the valley below. Pinewood Lodge offers a high degree of privacy from both the Headley Road and its adjacent neighbours.