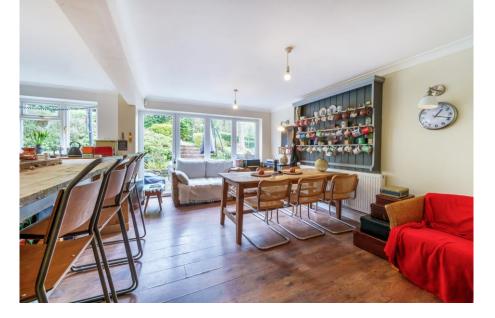

## Pinewood Lodge, Headley Road, Grayshott, Hindhead, Surrey GU26 6LL

Price Guide: £1,350,000 Freehold

- Over 3000 sq ft of accommodation.
- Two large sitting rooms.
- Kitchen/Breakfast Room plus additional kitchen to west wing.
- Dining Room plus 2 Conservatories.
- 4 Bedrooms.
- · 4 bathrooms.
- 2 Staircases
- Ample Off Road Parking
- Former garaging to create additional playrooms
- EPC Rating: E
- Council Tax: Band G
- Hampshire County Council

A detached property in a quiet location with distant views across the valley below and also within a short walk of the village centre.

**GENERAL:** Pinewood Lodge is a substantial family home with a truly flexible accommodation to accommodate most families wishes. The property has been used as two residences of recent years with a west wing suitable for a relative as an annexe with its own entrance, kitchen and living room with first floor bedroom and bathroom. At over 3000 sq ft the overall accommodation can adapt for most requirements. The former garage has been more recently used as a games room with additional room over. The gardens are truly magnificent offering separate park like areas of level lawn, planted orchard and sloping lawns with footpaths and light woodland. The house enjoys distant views to its southern aspect and the valley below. Pinewood Lodge offers a high degree of privacy from both the Headley Road and its adjacent neighbours.