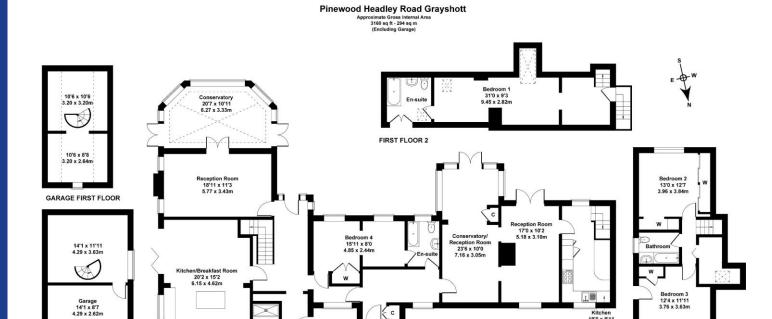

## **Pinewood Lodge**

Grayshott

GARAGE GROUND FLOOR

**GROUND FLOOR** 

The Green, Headley Road, Grayshott, Hindhead, Surrey GU26 6LG

t: 01428 604480 email@pleete.co.uk www.pleete.co.uk

Not to Scale. Produced by The Plan Portal 2024 For Illustrative Purposes Only.

FIRST FLOOR 1