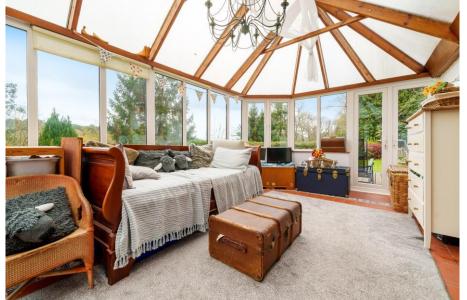

## Pinewood Lodge, Headley Road, Grayshott, Hindhead, Surrey GU26 6LL

Price Guide: £1,350,000 Freehold

- Over 3000 sq ft of accommodation.
- Two large sitting rooms.
- Kitchen/Breakfast Room plus additional kitchen to west wing.
- Dining Room plus 2 Conservatories.
- 4 Bedrooms.
- · 4 bathrooms.
- 2 Staircases
- Ample Off Road Parking
- Former garaging to create additional playrooms
- EPC Rating: E
- Council Tax: Band G
- Hampshire County Council

A detached property in a quiet location with distant views across the valley below and also within a short walk of the village centre.

**GENERAL:** Pinewood Lodge is a substantial family home with a truly flexible accommodation to accommodate most families wishes. The property has been used as two residences of recent years with a west wing suitable for a relative as an annexe with its own entrance, kitchen and living room with first floor bedroom and bathroom. At over 3000 sq ft the overall accommodation can adapt for most requirements. The former garage has been more recently used as a games room with additional room over. The gardens are truly magnificent offering separate park like areas of level lawn, planted orchard and sloping lawns with footpaths and light woodland. The house enjoys distant views to its southern aspect and the valley below. Pinewood Lodge offers a high degree of privacy from both the Headley Road and its adjacent neighbours.