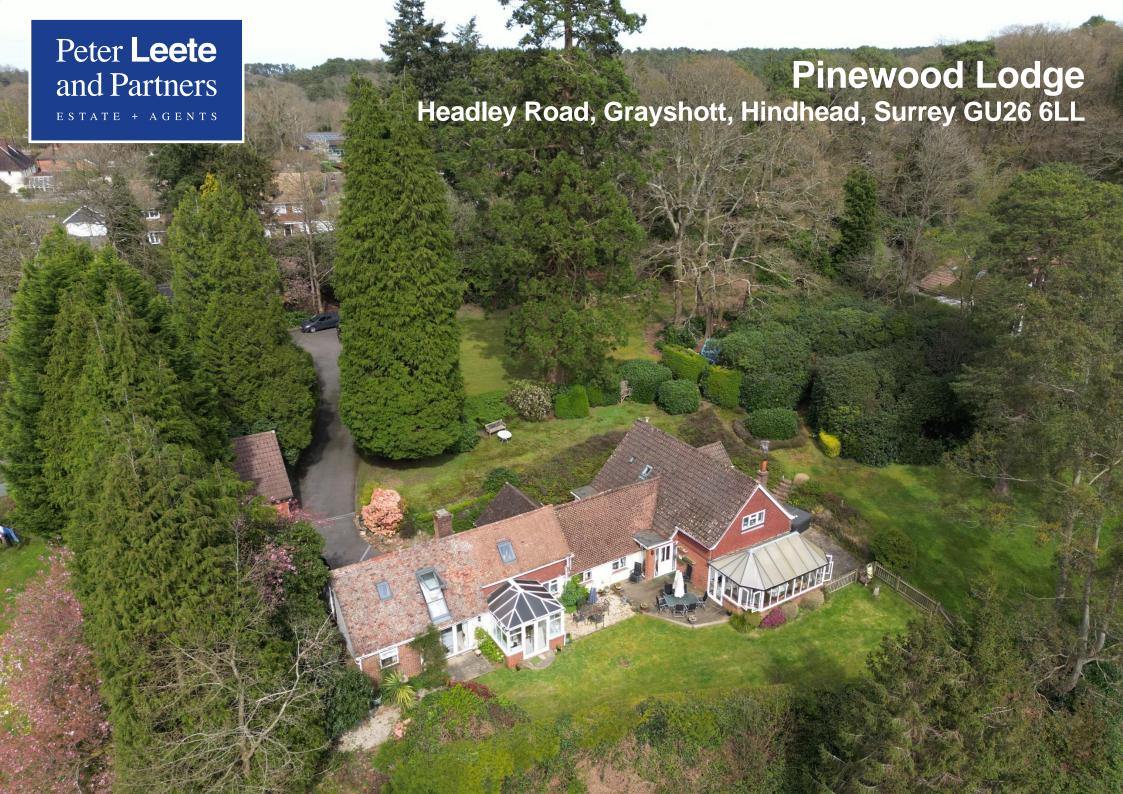

## Pinewood Lodge, Headley Road, Grayshott, Hindhead, Surrey GU26 6LL

Price Guide: £1,350,000 Freehold

- Over 3000 sq ft of accommodation.
- Two large sitting rooms.
- Kitchen/Breakfast Room plus additional kitchen to west wing.
- Dining Room plus 2 Conservatories.
- 4 Bedrooms.
- · 4 bathrooms.
- 2 Staircases
- Ample Off Road Parking
- Former garaging to create additional playrooms
- EPC Rating: E
- Council Tax: Band G
- Hampshire County Council

A detached property in a quiet location with distant views across the valley below and also within a short walk of the village centre.

**GENERAL:** Pinewood Lodge is a substantial family home with a truly flexible accommodation to accommodate most families wishes. The property has been used as two residences of recent years with a west wing suitable for a relative as an annexe with its own entrance, kitchen and living room with first floor bedroom and bathroom. At over 3000 sq ft the overall accommodation can adapt for most requirements. The former garage has been more recently used as a games room with additional room over. The gardens are truly magnificent offering separate park like areas of level lawn, planted orchard and sloping lawns with footpaths and light woodland. The house enjoys distant views to its southern aspect and the valley below. Pinewood Lodge offers a high degree of privacy from both the Headley Road and its adjacent neighbours.

The overall grounds measure 1.9 acres and offers a rare opportunity to acquire such large grounds within just a short walk of the village centre.

**SERVICES** All main services. **Additional pictures and video available online via our website pleete.co.uk, Rightmove and OnTheMarket portals.** 