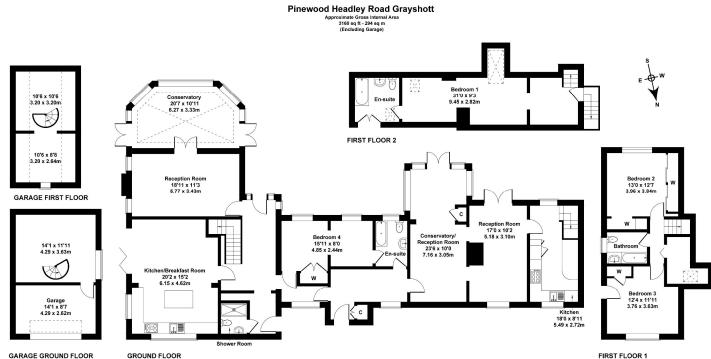

## Price Guide: £1,495,000 Freehold

- Over 3000 sq ft of accommodation.
- Two large sitting rooms.
- Kitchen/Breakfast Room plus additional kitchen to west wing.
- Dining Room plus 2 Conservatories.
- 4 Bedrooms.
- 4 bathrooms.
- 2 Staircases
- Ample Off Road Parking
- Former garaging to create additional playrooms
- EPC Rating: E
- Council Tax: Band G
- Hampshire County Council

A detached property in a quiet location with distant views across the valley below and also within a short walk of the village centre.

**GENERAL:** Pinewood Lodge is a substantial family home with a truly flexible accommodation to accommodate most families wishes. The property has been used as two residences of recent years with a west wing suitable for a relative as an annexe with its own entrance, kitchen and living room with first floor bedroom and bathroom. At over 3000 sq ft the overall accommodation can adapt for most requirements. The former garage has been more recently used as a games room with additional room over. The gardens are truly magnificent offering separate park like areas of level lawn, planted orchard and sloping lawns with footpaths and light woodland. The house enjoys distant views to its southern aspect and the valley below. Pinewood Lodge offers a high degree of privacy from both the Headley Road and its adjacent neighbours.

## Pinewood Lodge Grayshott

Peter Leete and Partners

The Green, Headley Road, Grayshott, Hindhead, Surrey GU26 6LG

t: 01428 604480 email@pleete.co.uk

www.pleete.co.uk

Not to Scale. Produced by The Plan Portal 2024 For Illustrative Purposes Only.