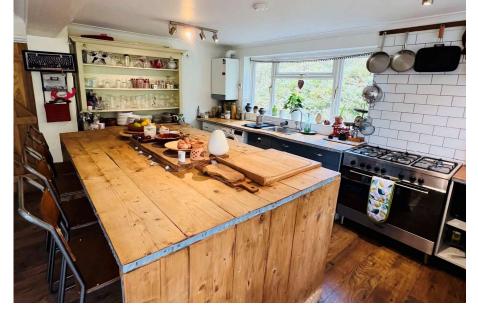

## Price Guide: £1,495,000 Freehold

- Over 3000 sq ft of accommodation.
- Two large sitting rooms.
- Kitchen/Breakfast Room plus additional kitchen to west wing.
- Dining Room plus 2 Conservatories.
- 4 Bedrooms.
- 4 bathrooms.
- 2 Staircases
- Ample Off Road Parking
- Former garaging to create additional playrooms
- EPC Rating: E
- Council Tax: Band G
- Hampshire County Council

A detached property in a quiet location with distant views across the valley below and also within a short walk of the village centre.

**GENERAL:** Pinewood Lodge is a substantial family home with a truly flexible accommodation to accommodate most families wishes. The property has been used as two residences of recent years with a west wing suitable for a relative as an annexe with its own entrance, kitchen and living room with first floor bedroom and bathroom. At over 3000 sq ft the overall accommodation can adapt for most requirements. The former garage has been more recently used as a games room with additional room over. The gardens are truly magnificent offering separate park like areas of level lawn, planted orchard and sloping lawns with footpaths and light woodland. The house enjoys distant views to its southern aspect and the valley below. Pinewood Lodge offers a high degree of privacy from both the Headley Road and its adjacent neighbours.