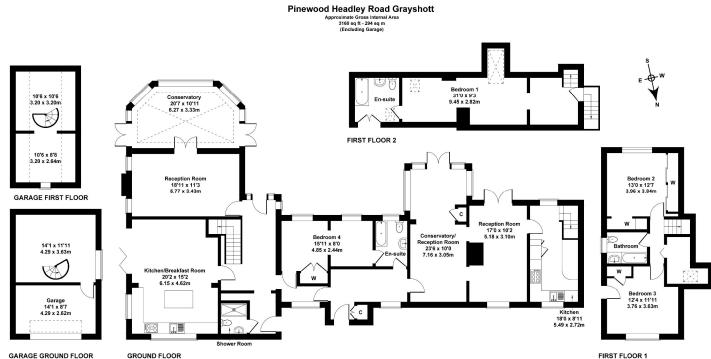

## Price Guide: £1,575,000 Freehold

- Over 3000 sq ft of accommodation.
- Two large sitting rooms.
- Kitchen/Breakfast Room plus additional kitchen to west wing.
- Dining Room plus 2 Conservatories.
- 4 Bedrooms.
- 4 bathrooms.
- 2 Staircases
- Ample Off Road Parking
- Former garaging to create additional playrooms
- EPC Rating: E
- Council Tax: Band G
- Hampshire County Council

A detached property in a quiet location with distant views across the valley below and also within a short walk of the village centre.

**GENERAL:** Pinewood Lodge is a substantial family home with a truly flexible accommodation to accommodate most families wishes. The property has been used as two residences of recent years with a west wing suitable for a relative as an annexe with its own entrance, kitchen and living room with first floor bedroom and bathroom. At over 3000 sq ft the overall accommodation can adapt for most requirements. The former garage has been more recently used as a games room with additional room over. The gardens are truly magnificent offering separate park like areas of level lawn, planted orchard and sloping lawns with footpaths and light woodland. The house enjoys distant views to its southern aspect and the valley below. Pinewood Lodge offers a high degree of privacy from both the Headley Road and its adjacent neighbours.

## Pinewood Lodge Grayshott

Peter Leete and Partners

The Green, Headley Road, Grayshott, Hindhead, Surrey GU26 6LG

t: 01428 604480 email@pleete.co.uk

www.pleete.co.uk

Not to Scale. Produced by The Plan Portal 2024 For Illustrative Purposes Only.