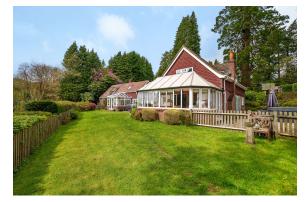

A detached property in a quiet location with distant views across the valley below and also within a short walk of the village centre.

**GENERAL:** Pinewood Lodge is a substantial family home with a truly flexible accommodation to accommodate most families wishes. The property has been used as two residences of recent years with a west wing suitable for a relative as an annexe with its own entrance, kitchen and living room with first floor bedroom and bathroom. At over 3000 sq ft the overall accommodation can adapt for most requirements. The former garage has been more recently used as a games room with additional room over. The gardens are truly magnificent offering separate park like areas of level lawn, planted orchard and sloping lawns with footpaths and light woodland. The house enjoys distant views to its southern aspect and the valley below. Pinewood Lodge offers a high degree of privacy from both the Headley Road and its adjacent neighbours.

The overall grounds measure 1.9 acres and offers a rare opportunity to acquire such large grounds within just a short walk of the village centre.

**SERVICES** All main services. Additional pictures and video available online via our website pleete.co.uk, Rightmove and OnTheMarket portals.