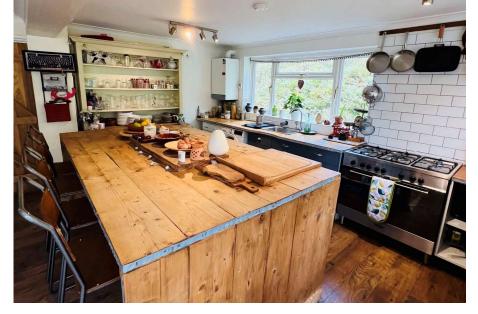

## Price Guide: £1,575,000 Freehold

- Over 3000 sq ft of accommodation.
- Two large sitting rooms.
- Kitchen/Breakfast Room plus additional kitchen to west wing.
- Dining Room plus 2 Conservatories.
- 4 Bedrooms.
- 4 bathrooms.
- 2 Staircases
- Ample Off Road Parking
- Former garaging to create additional playrooms
- EPC Rating: E
- Council Tax: Band G
- Hampshire County Council

A detached property in a quiet location with distant views across the valley below and also within a short walk of the village centre.

**GENERAL:** Pinewood Lodge is a substantial family home with a truly flexible accommodation to accommodate most families wishes. The property has been used as two residences of recent years with a west wing suitable for a relative as an annexe with its own entrance, kitchen and living room with first floor bedroom and bathroom. At over 3000 sq ft the overall accommodation can adapt for most requirements. The former garage has been more recently used as a games room with additional room over. The gardens are truly magnificent offering separate park like areas of level lawn, planted orchard and sloping lawns with footpaths and light woodland. The house enjoys distant views to its southern aspect and the valley below. Pinewood Lodge offers a high degree of privacy from both the Headley Road and its adjacent neighbours.