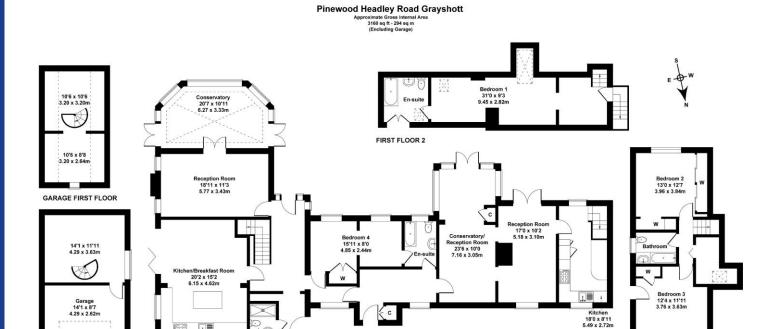

## **Pinewood Lodge**

Grayshott

GARAGE GROUND FLOOR

**GROUND FLOOR** 

The Green, Headley Road, Grayshott, Hindhead, Surrey GU26 6LG

t: 01428 604480 email@pleete.co.uk www.pleete.co.uk

Not to Scale. Produced by The Plan Portal 2024 For Illustrative Purposes Only.

FIRST FLOOR 1