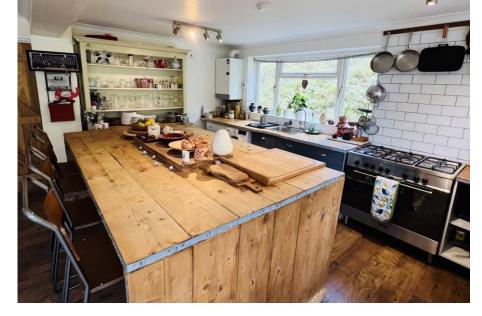

## Pinewood Lodge, Headley Road, Grayshott, Hindhead, Surrey GU26 6LL

Price Guide: £1,700,000 Freehold

- Over 3000 sq ft of accommodation.
- Two large sitting rooms.
- Kitchen/Breakfast Room plus additional kitchen to west wing.
- Dining Room plus 2 Conservatories.
- 4 Bedrooms.
- 4 bathrooms.
- 2 Staircases
- Ample Off Road Parking
- Former garaging to create additional playrooms
- EPC Rating: E
- Council Tax: Band G
- Hampshire County Council

A detached property in a quiet location with distant views across the valley below and also within a short walk of the village centre.

**GENERAL:** Pinewood Lodge is a substantial family home with a truly flexible accommodation to accommodate most families wishes. The property has been used as two residences of recent years with a west wing suitable for a relative as an annexe with its own entrance, kitchen and living room with first floor bedroom and bathroom. At over 3000 sq ft the overall accommodation can adapt for most requirements. The former garage has been more recently used as a games room with additional room over. The gardens are truly magnificent offering separate park like areas of level lawn, planted orchard and sloping lawns with footpaths and light woodland. The house enjoys distant views to its southern aspect and the valley below. Pinewood Lodge offers a high degree of privacy from both the Headley Road and its adjacent neighbours.