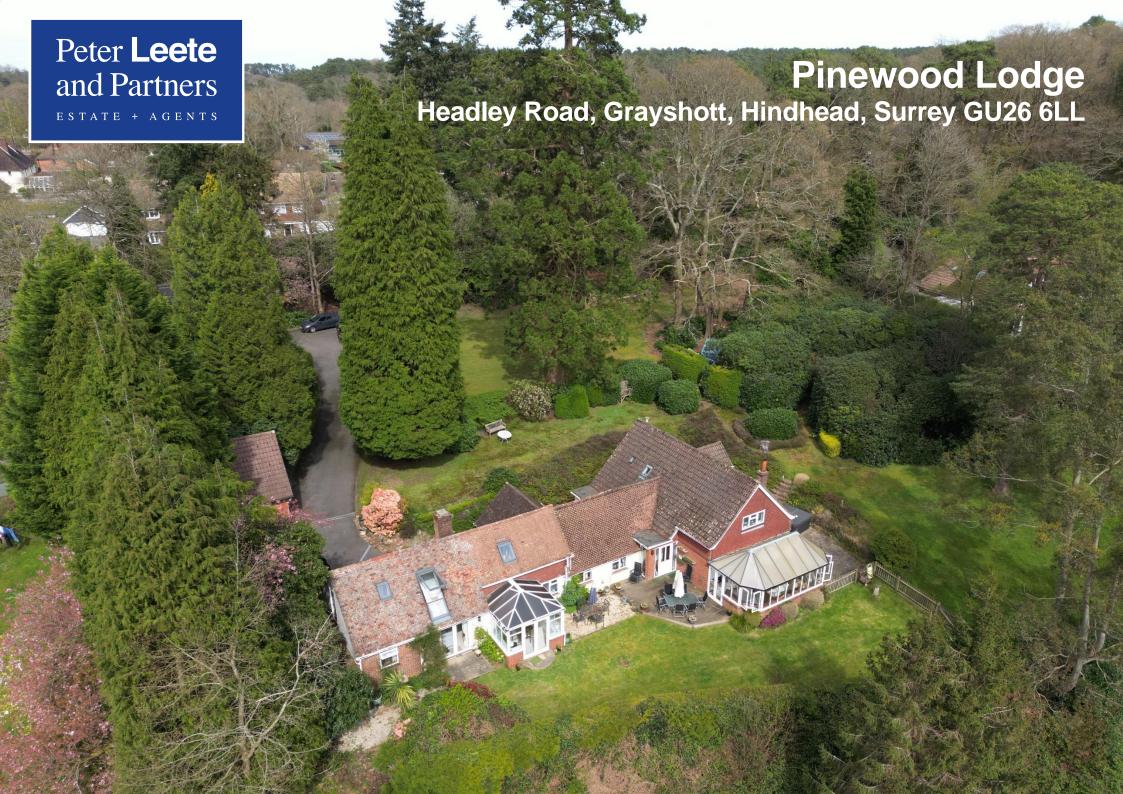

## Pinewood Lodge, Headley Road, Grayshott, Hindhead, Surrey GU26 6LL

Price Guide: £1,700,000 Freehold

- Over 3000 sq ft of accommodation.
- Two large sitting rooms.
- Kitchen/Breakfast Room plus additional kitchen to west wing.
- Dining Room plus 2 Conservatories.
- 4 Bedrooms.
- 4 bathrooms.
- 2 Staircases
- Ample Off Road Parking
- Former garaging to create additional playrooms
- EPC Rating: E
- Council Tax: Band G
- Hampshire County Council

A detached property in a quiet location with distant views across the valley below and also within a short walk of the village centre.

**GENERAL:** Pinewood Lodge is a substantial family home with a truly flexible accommodation to accommodate most families wishes. The property has been used as two residences of recent years with a west wing suitable for a relative as an annexe with its own entrance, kitchen and living room with first floor bedroom and bathroom. At over 3000 sq ft the overall accommodation can adapt for most requirements. The former garage has been more recently used as a games room with additional room over. The gardens are truly magnificent offering separate park like areas of level lawn, planted orchard and sloping lawns with footpaths and light woodland. The house enjoys distant views to its southern aspect and the valley below. Pinewood Lodge offers a high degree of privacy from both the Headley Road and its adjacent neighbours.

The overall grounds measure 1.9 acres and offers a rare opportunity to acquire such large grounds within just a short walk of the village centre.

**SERVICES** All main services. **Additional pictures and video available** online via our website pleete.co.uk, Rightmove and OnTheMarket portals.