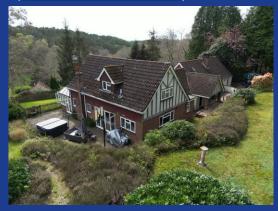

## Pinewood Lodge, Headley Road, Grayshott, Hindhead, Surrey GU26 6LL

Price Guide: £1,700,000 Freehold

- Over 3000 sq ft of accommodation.
- Two large sitting rooms.
- Kitchen/Breakfast Room plus additional kitchen to west wing.
- Dining Room plus 2 Conservatories.
- 4 Bedrooms.
- 4 bathrooms.
- 2 Staircases
- Ample Off Road Parking
- Former garaging to create additional playrooms
- EPC Rating: E
- Council Tax: Band G
- Hampshire County Council

A detached property in a quiet location with distant views across the valley below and also within a short walk of the village centre.

**GENERAL:** Pinewood Lodge is a substantial family home with a truly flexible accommodation to accommodate most families wishes. The property has been used as two residences of recent years with a west wing suitable for a relative as an annexe with its own entrance, kitchen and living room with first floor bedroom and bathroom. At over 3000 sq ft the overall accommodation can adapt for most requirements. The former garage has been more recently used as a games room with additional room over. The gardens are truly magnificent offering separate park like areas of level lawn, planted orchard and sloping lawns with footpaths and light woodland. The house enjoys distant views to its southern aspect and the valley below. Pinewood Lodge offers a high degree of privacy from both the Headley Road and its adjacent neighbours.

The overall grounds measure 1.9 acres and offers a rare opportunity to acquire such large grounds within just a short walk of the village centre.

**SERVICES** All main services. **Additional pictures and video available** online via our website pleete.co.uk, Rightmove and OnTheMarket portals.