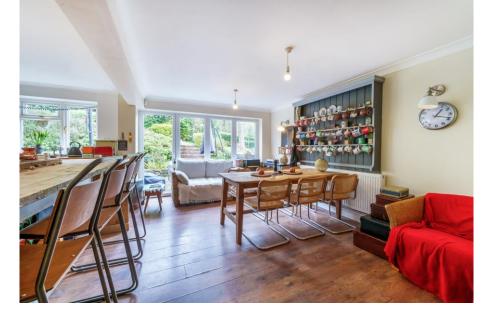

## Pinewood Lodge, Headley Road, Grayshott, Hindhead, Surrey GU26 6LL

Price Guide: £1,700,000 Freehold

- Over 3000 sq ft of accommodation.
- Two large sitting rooms.
- Kitchen/Breakfast Room plus additional kitchen to west wing.
- Dining Room plus 2 Conservatories.
- 4 Bedrooms.
- 4 bathrooms.
- 2 Staircases
- Ample Off Road Parking
- Former garaging to create additional playrooms
- EPC Rating: E
- Council Tax: Band G
- Hampshire County Council

A detached property in a quiet location with distant views across the valley below and also within a short walk of the village centre.

**GENERAL:** Pinewood Lodge is a substantial family home with a truly flexible accommodation to accommodate most families wishes. The property has been used as two residences of recent years with a west wing suitable for a relative as an annexe with its own entrance, kitchen and living room with first floor bedroom and bathroom. At over 3000 sq ft the overall accommodation can adapt for most requirements. The former garage has been more recently used as a games room with additional room over. The gardens are truly magnificent offering separate park like areas of level lawn, planted orchard and sloping lawns with footpaths and light woodland. The house enjoys distant views to its southern aspect and the valley below. Pinewood Lodge offers a high degree of privacy from both the Headley Road and its adjacent neighbours.