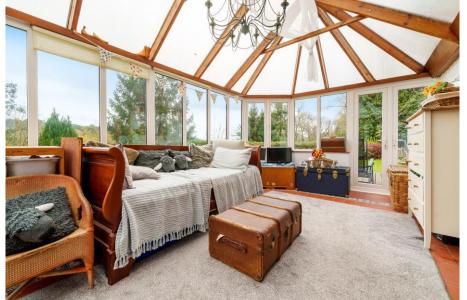

## Pinewood Lodge, Headley Road, Grayshott, Hindhead, Surrey GU26 6LL

Price Guide: £1,700,000 Freehold

- Over 3000 sq ft of accommodation.
- Two large sitting rooms.
- Kitchen/Breakfast Room plus additional kitchen to west wing.
- Dining Room plus 2 Conservatories.
- 4 Bedrooms.
- 4 bathrooms.
- 2 Staircases
- Ample Off Road Parking
- Former garaging to create additional playrooms
- EPC Rating: E
- Council Tax: Band G
- Hampshire County Council

A detached property in a quiet location with distant views across the valley below and also within a short walk of the village centre.

**GENERAL:** Pinewood Lodge is a substantial family home with a truly flexible accommodation to accommodate most families wishes. The property has been used as two residences of recent years with a west wing suitable for a relative as an annexe with its own entrance, kitchen and living room with first floor bedroom and bathroom. At over 3000 sq ft the overall accommodation can adapt for most requirements. The former garage has been more recently used as a games room with additional room over. The gardens are truly magnificent offering separate park like areas of level lawn, planted orchard and sloping lawns with footpaths and light woodland. The house enjoys distant views to its southern aspect and the valley below. Pinewood Lodge offers a high degree of privacy from both the Headley Road and its adjacent neighbours.