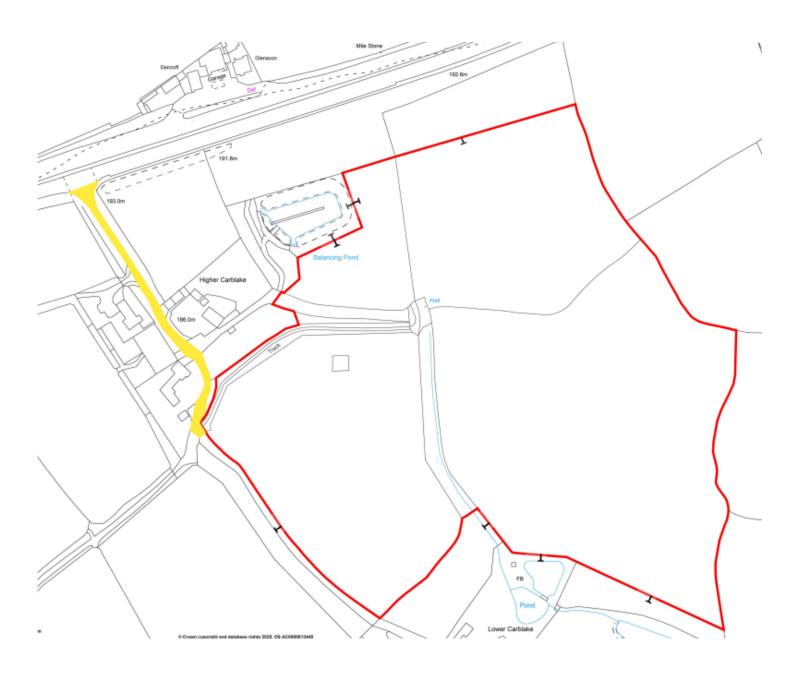

### LOCATION

The land as edged red on the Sale Plan is set only 200 metres off the A30 approximately 6 miles east of Bodmin. Access to the land is over the tarmacadam lane shaded yellow on the Sale Plan leading off the A30 opposite Darcroft Vehicle Repair Garage from the west-bound carriageway.

A "For Sale" sign is on the gate into the land just below Higher Carblake cottages.

Plan below not to scale.

Members of the NAEA

St Austell 18 Duke St, St Austell PL25 5PH 01726 73483 staustell@jefferys.uk.com Lostwithiel 5 Fore St, Lostwithiel PL22 0BP 01208 872245 lostwithiel@jefferys.uk.com Liskeard 17 Dean St, Liskeard PL14 4AB 01579 342400 liskeard@jefferys.uk.com