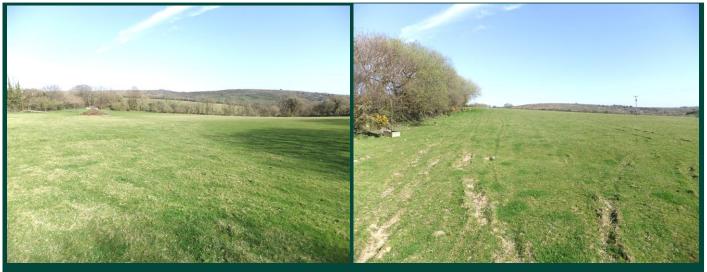

### **BRIEF DESCRIPTION**

The property extends to approximately 22.51 acres (9.11 hectares) with the fields all in permanent pasture and has been used for grazing for a number of years although it is suited to a variety of cropping or amenity uses. The land has the benefit of the right to graze approximately 1 head of cattle or 4 sheep on Cardinham Downs.

The land is reasonably level and has deer fencing to the fields although some fencing and gates require attention. A spring feeds a stream running down through the lower field. There is also a drain from the National Highways attenuation pond which overflows into this stream.