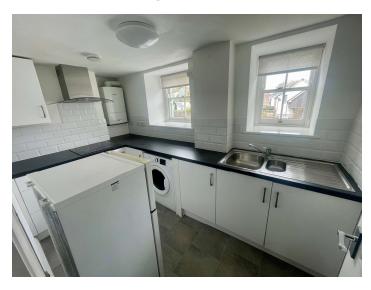

#### Kitchen

10' 8" x 6' 0" (3.25m x 1.84m) Featuring a modern range of wall, base and drawer units with rolled edge worktops. Inset one and a half bowl stainless steel sink and drainer with mixer tap. Built-in single electric oven with four ring hob above and extractor over. Space and plumbing for washing machine. Space for fridge/freezer. Worcester gas fired combination boiler.