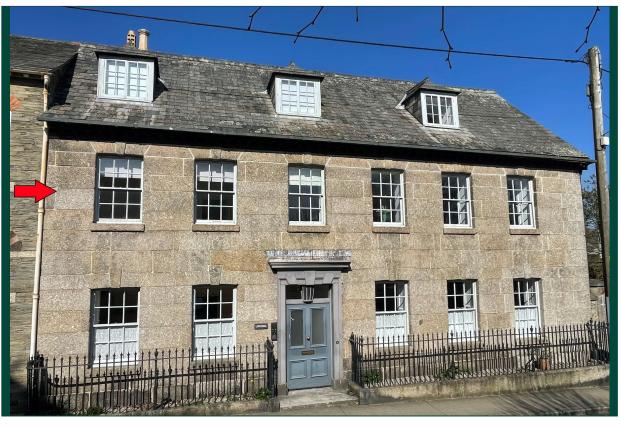

# **3 LOWENNA, NORTH STREET,** LOSTWITHIEL, PL22 0EF

#### SITUATION

The property enjoys a central location in the town, adjacent to St Bartholomew's Church and just a short level walk from the River Fowey. Lostwithiel boasts a range of local amenities, including a variety of shops, cafes, restaurants, pubs, professional services, dentist and health centre. There is also a main line train station on the Penzance to London line and a purpose-built community centre.

#### DIRECTIONS

Heading into Lostwithiel from the west on the A390, turn right at the traffic lights into Fore Street. Follow the road down to the bridge and turn left at the junction into North Street. Continue until Lowenna is located on the right-hand side opposite the church.