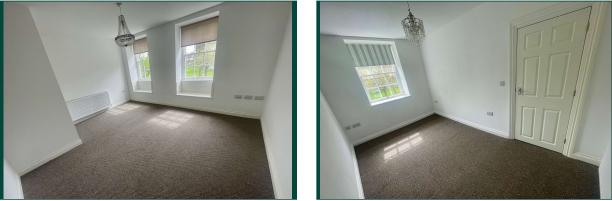

#### Lounge

14' 5" x 12' 4" (4.40m x 3.77m) Two sash windows to front elevation. Radiator. TV/satellite and telephone sockets.

#### Bedroom

13' 9" x 7' 9" (4.18m x 2.35m) Sash window to front elevation. Radiator. TV aerial point.