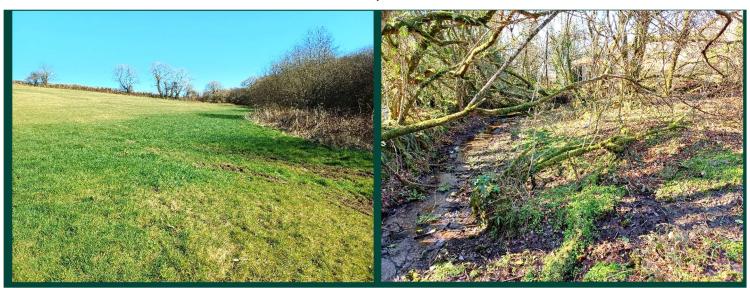

#### **BRIEF DESCRIPTION**

The land extends to 3.60 acres (1.46 hectares) sloping gently down to the south with a gate on to the adjoining road to the west. Just over 3 acres are in permanent pasture and have been used for grazing and mowing for many years although are well suited to a variety of cropping or amenity uses. Alongside the southern boundary are half acre of woodland and small stream. Just inside the gate there is a dilapidated Storage Shed.