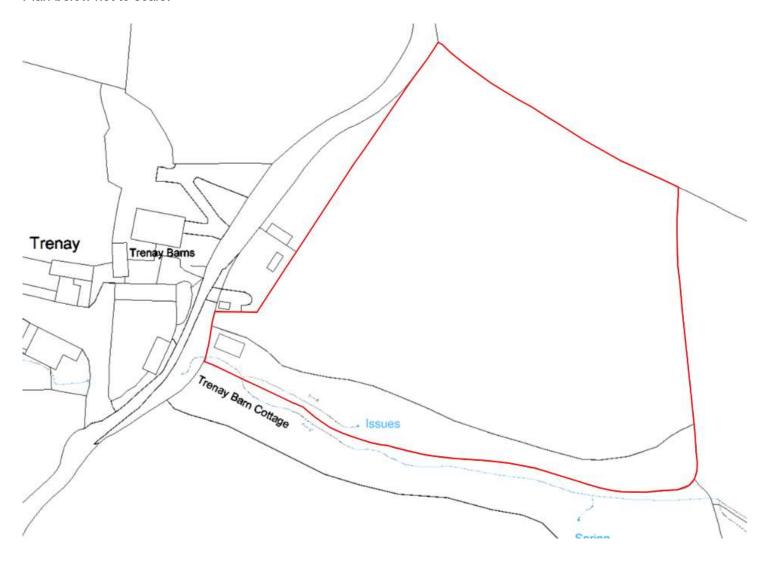

#### **LOCATION**

The land as edged red on the Plan is set adjoining Trenay Farm on a quiet by-road just under two miles west of the village of St. Neot and 8 miles from both Liskeard and Bodmin.

#### **BRIEF DESCRIPTION**

The land extends to 3.60 acres (1.46 hectares) sloping gently down to the south with a gate on to the adjoining road to the west. Just over 3 acres are in permanent pasture and have been used for grazing and mowing for many years although are well suited to a variety of cropping or amenity uses. Alongside the southern boundary are half acre of woodland and small stream. Just inside the gate there is a dilapidated Storage Shed.

#### **AGENT'S NOTE**

The vendor does not guarantee to accept the highest or indeed any tender submitted.

Plan below not to scale.

Members of the NAEA

Lostwithiel 5 Fore St, Lostwithiel PL22 0BP 01208 872245 lostwithiel@jefferys.uk.com Liskeard 17 Dean St, Liskeard PL14 4AB 01579 342400 liskeard@jefferys.uk.com