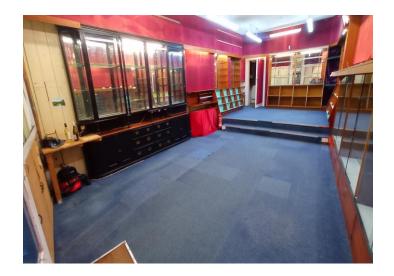

#### DESCRIPTION

The property comprises a self-contained retail shop with store room and welfare facilities. The premises has been used for many years as a gift shop and would suit other uses subject to planning

The property is in a good location with lots of passing traffic.

The shop is fitted with various display cabinets and shelving which can be utilised by an incoming Tenant.

#### **ACCOMMODATION**

This briefly comprises (all sizes are approximate):-APPROXIMATE (64M²/688FT²) NIA

Main Shop – 9.01 x 4.62 (29'5" x 15'1") (42m²/4488ft²)

Hall

Store Room - 3.91 x 3.02 (12'8" x 9'9")