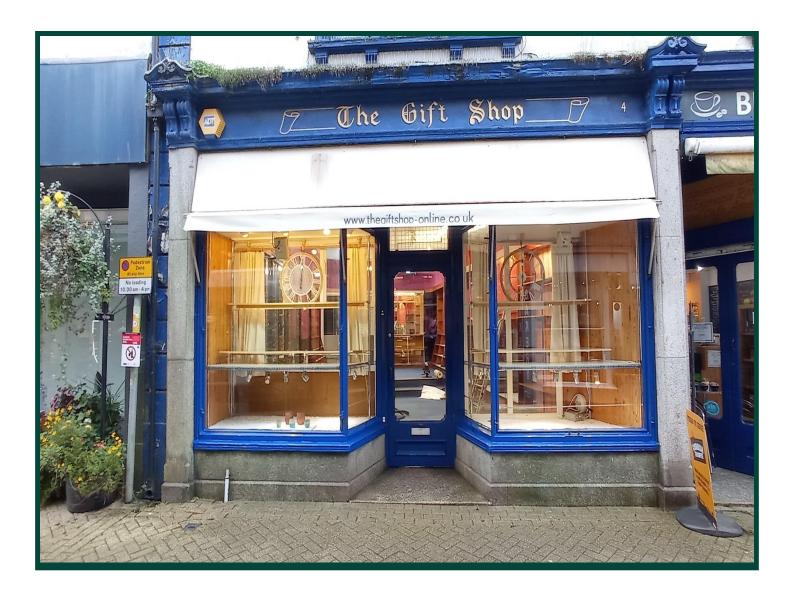

#### **LOCATION**

These premises are situated on Fore Street located in the heart of the town centre with Barnecutts, Bean Cafe and Superdrug nearby.

#### DESCRIPTION

The property comprises a self-contained retail shop with store room and welfare facilities. The premises has been used for many years as a gift shop and would suit other uses subject to planning

The property is in a good location with lots of passing traffic.

The shop is fitted with various display cabinets and shelving which can be utilised by an incoming Tenant.