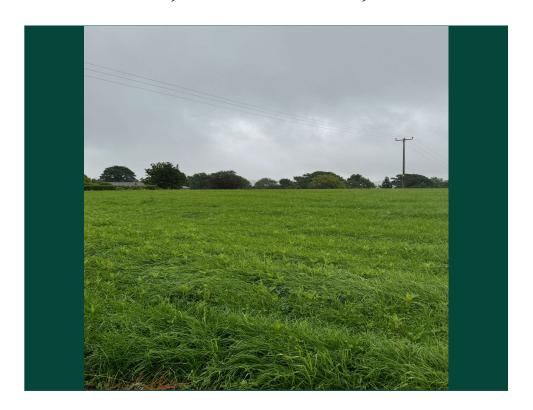

#### DESCRIPTION

The land comprises a single enclosure extending to some 2.25 ha (5.55 ac) or thereabouts as shown for identification purposes only on the attached plan.

The land is gently sloping in a southerly direction and is suited to a variety of uses being newly sown with a long term grass ley.