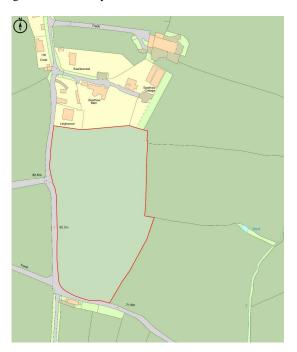

#### DESCRIPTION

The land comprises a single enclosure extending to some 2.25 ha (5.55 ac) or thereabouts as shown for identification purposes only on the attached plan.

The land is gently sloping in a southerly direction and is suited to a variety of uses being newly sown with a long term grass ley.