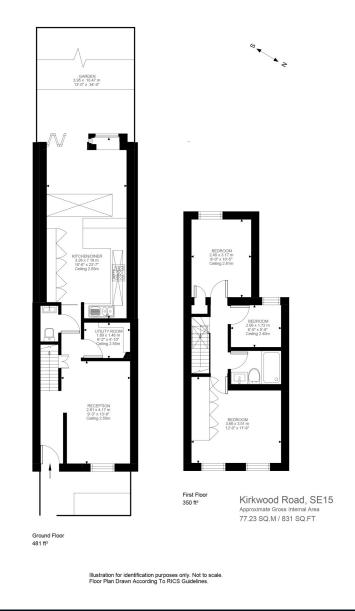

## Kirkwood Road, Nunhead, SE15 Freehold

A completely redesigned three bedroom Victorian cottage, extended to the rear, has been renovated to the highest of standards and includes original features and a good size landscaped garden.