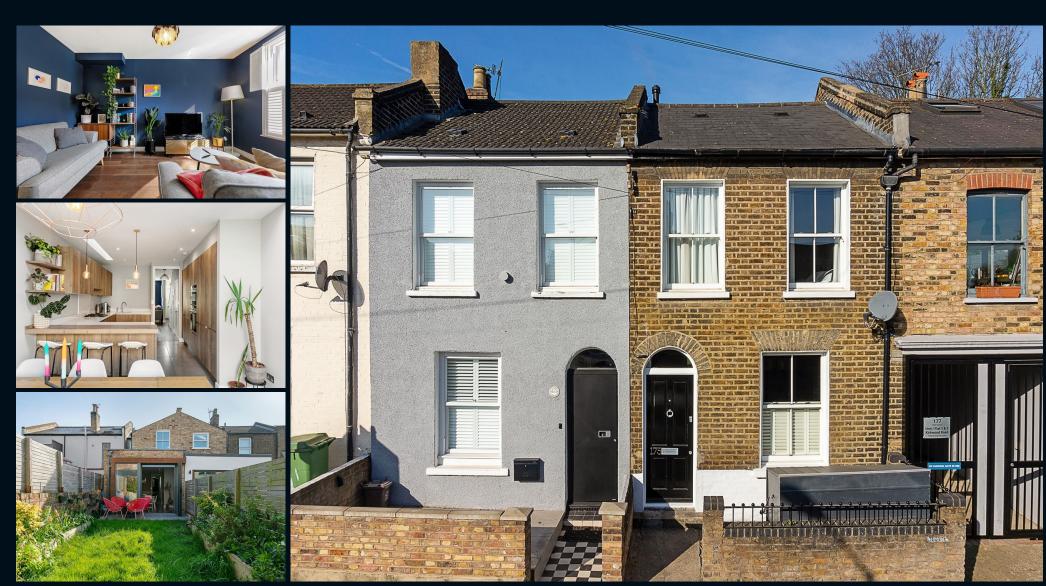

Kirkwood Road, Nunead, SE15 £750,000 - £800,000

3 Bedrooms | Private Garden | Newly Renovated | Underfloor Heating | Original Features |

## Kirkwood Road, Nunhead, SE15 Freehold

A completely redesigned three bedroom Victorian cottage, extended to the rear, has been renovated to the highest of standards and includes original features and a good size landscaped garden.

Located within easy reach of Queen's Road Peckham Station or Peckham Rye for Zone 2 trains to London Bridge and Victoria plus London Overground links to Canada Water, Shoreditch, Hoxton, Dalton Junction and Highbury & Islington.