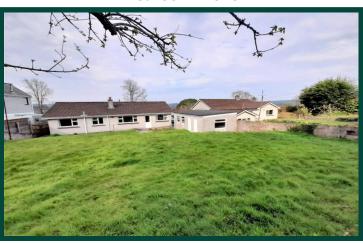

# **DETACHED 3 BEDROOM BUNGALOW ON A GENEROUS PLOT**

Jefferys are delighted to offer for sale this detached 3 bedroom bungalow enjoying an elevated position with far reaching rural views to the front and generous garden plus a woodland setting to the rear.

#### **About The Property and Location**

A superb opportunity to purchase a detached bungalow in the highly regarded location of The Mount. The bungalow offers well-proportioned accommodation with generous natural light. A good size drive allows parking for several cars, or perhaps a motorhome, caravan or boat and the elevated position offers superb views. The generous garden to the rear is laid mainly to lawn, offering the new owner a superb blank canvass to create their ideal home. To the rear of the garden is an area of Woodland which is in the ownership of this property. Perfect for lovers of nature. In the centre of Par are a good range of local amenities with the sandy beach just a short distance. Approximately four miles is the market town of St Austell which offers a comprehensive range of amenities including, mainline railway station to London Paddington, Recreation Centre, Library, Cinema, Bowling Alley and a range of public houses.

#### **Exterior**

The bungalow is set on a generous plot with pathway and lawn to the front, whilst to the rear is a low level seating area and a raised lawn with established fruit tree. The garden extends into an area of woodland - a superb area of natural habitat.