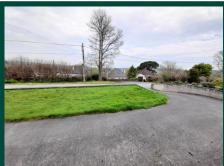

# Garage and Parking 19' 0" x 10' 2" (5.8m x 3.1m)

The property benefits from a detached garage with up and over door. Two uPVC double glazed windows to the side. uPVC pedestrian side door. Power, light and tap. There is a long drive providing parking for several vehicles and ideal for a caravan, motorhome or boat.