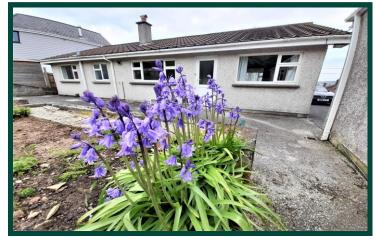

# **DETACHED 3 BEDROOM BUNGALOW ON A GENEROUS PLOT**

Jefferys are delighted to offer for sale this detached 3 bedroom bungalow enjoying an elevated position with far reaching rural views to the front and generous garden plus a woodland setting to the rear.

#### **About The Property and Location**

A superb opportunity to purchase a detached bungalow in the highly regarded location of The Mount. The bungalow offers well-proportioned accommodation with generous natural light. A good size drive allows parking for several cars, or perhaps a motorhome, caravan or boat and the elevated position offers superb views. The generous garden to the rear is laid mainly to lawn, offering the new owner a superb blank canvass to create their ideal home. To the rear of the garden is an area of Woodland which is in the ownership of this property. Perfect for lovers of nature. In the centre of Par are a good range of local amenities with the sandy beach just a short distance. Approximately four miles is the market town of St Austell which offers a comprehensive range of amenities including, mainline railway station to London Paddington, Recreation Centre, Library, Cinema, Bowling Alley and a range of public houses.

#### **Exterior**

The bungalow is set on a generous plot with pathway and lawn to the front, whilst to the rear is a low level seating area and a raised lawn with established fruit tree. The garden extends into an area of woodland - a superb area of natural habitat.