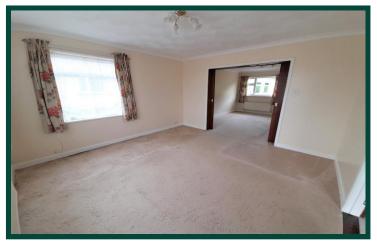

#### Lounge

## 12' 2" x 11' 10" (3.7m x 3.6m)

uPVC double glazed windows to both the front and side elevations. Central heating radiator. Sliding wood doors to:

# **Dining Room**

#### 12' 10" x 11' 10" (3.9m x 3.6m)

uPVC double glazed window to the rear elevation. Central heating radiator. Hatch to kitchen. Door to hall. Door to rear hall. Ceiling light.