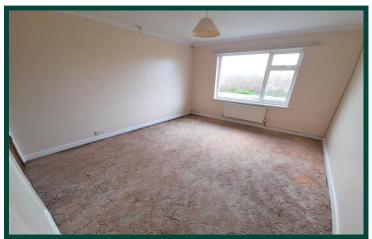

#### **Bedroom**

# 12' 2" x 10' 10" (3.7m x 3.3m)

uPVC double glazed window to the front with far reaching views. Central heating radiator. Built-in double cupboard with hanging rail and shelves.

## 11' 10" x 11' 10" (3.6m x 3.6m)

uPVC double glazed window with far reaching views to the front. Central heating radiator.

## 9' 2" x 9' 2" (2.8m x 2.8m)

uPVC double glazed window overlooking the rear garden. Central heating radiator. Built-in double cupboard with hanging rail and shelves.