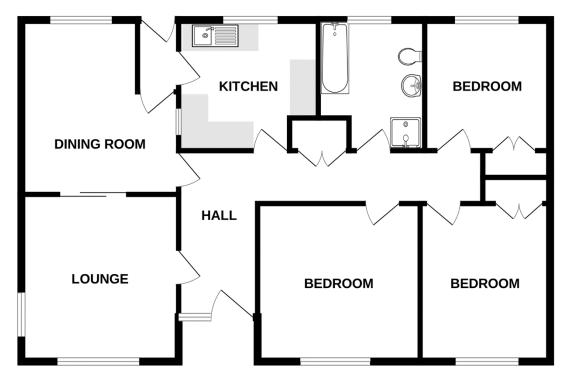

The well-proportioned accommodation in brief comprises: Generous Entrance Hall, Lounge, Dining Room, Kitchen, Rear Hall, Bathroom, 3 Bedrooms. Externally the bungalow is situated on a generous plot with gardens front and rear and the additional benefit of a good size drive and garage with utility room.

#### **ACCOMMODATION COMPRISES:**

(All sizes approximate)

#### **Entrance Hall**

Covered entrance with Cornish stone, external light and uPVC double glazed door and glazed side panel into L-shaped entrancre hall with generous natural light. Doors to all rooms. Gas central heating radiator. Double cupboard with shelving and central heating radiator. Access to insulated and partially boarded loft with ladder.

#### Lounge

# **Dining Room**

#### **Kitchen**

#### **Bedroom**

#### **Bathroom**

#### **Floor Plans**

Please note that floorplans are provided to give an overall impression of the accommodation offered by the property. They are not to be relied upon as true, scaled and precise representation.

Whilst every attempt has been made to ensure the accuracy of the floorplan contained here, measurements of doors, windows, rooms and any other items are approximate and no responsibility is taken for any error, omission or mis-statement. This plan is for illustrative purposes only and should be used as such by any prospective purchaser. The services, systems and appliances shown have not been tested and no guarantee as to their operability or efficiency can be given.

Made with Metropix ©2023