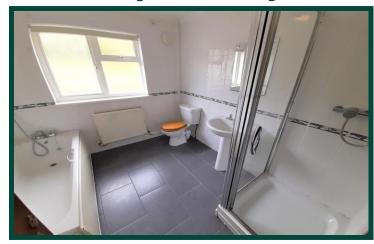

#### **Bathroom**

# 8' 10" x 7' 10" (2.7m x 2.4m)

Modern suite in white comprising low level WC, pedestal wash hand basin, bath with shower attachment. Shower Cubicle. Fully-tiled walls. Tiled floor. Central heating radiator. uPVC double glazed frosted window to the rear.