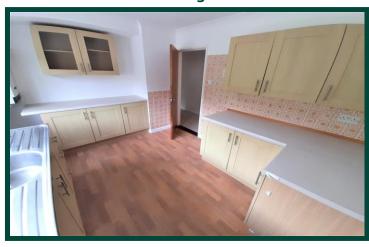

#### **Kitchen**

# 12' 2" x 9' 2" (3.7m x 2.8m)

A good size uPVC double glazed window overlooking the garden provides generous natural light to the kitchen. Range of wall, base, glazed and drawer units in light oak with worktops over. Space and plumbing for dishwasher, space for cooker, space for fridge. Double drainer stainless steel sink. Part-tiled walls. Wood effect vinyl flooring. Wall mounted Baxi combi boiler.