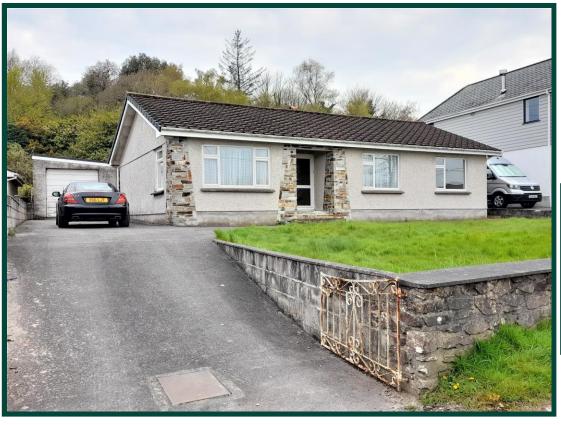

DETACHED BUNGALOW £380,000

# THE MOUNT PAR PL24 2BY

# **DETACHED 3 BEDROOM BUNGALOW ON A GENEROUS PLOT**

Jefferys are delighted to offer for sale this detached 3 bedroom bungalow enjoying an elevated position with far reaching rural views to the front and generous garden plus a woodland setting to the rear.

The well-proportioned accommodation in brief comprises: Generous Entrance Hall, Lounge, Dining Room, Kitchen, Rear Hall, Bathroom, 3 Bedrooms. Externally the bungalow is situated on a generous plot with gardens front and rear and the additional benefit of a good size drive and garage with utility room.

The Mount is a highly regarded location and the property is anticipated to appeal to a good number of people.

**Early Viewing Recommended: No Onward Chain** 

#### **About The Property and Location**

A superb opportunity to purchase a detached bungalow in the highly regarded location of The Mount. The bungalow offers well-proportioned accommodation with generous natural light. A good size drive allows parking for several cars, or perhaps a motorhome, caravan or boat and the elevated position offers superb views. The generous garden to the rear is laid mainly to lawn, offering the new owner a superb blank canvass to create their ideal home. To the rear of the garden is an area of Woodland which is in the ownership of this property. Perfect for lovers of nature. In the centre of Par are a good range of local amenities with the sandy beach just a short distance. Approximately four miles is the market town of St Austell which offers a comprehensive range of amenities including, mainline railway station to London Paddington, Recreation Centre, Library, Cinema, Bowling Alley and a range of public houses.

# Garage and Parking 19' 0" x 10' 2" (5.8m x 3.1m)

The property benefits from a detached garage with up and over door. Two uPVC double glazed windows to the side. uPVC pedestrian side door. Power, light and tap. There is a long drive providing parking for several vehicles and ideal for a caravan, motorhome or boat.