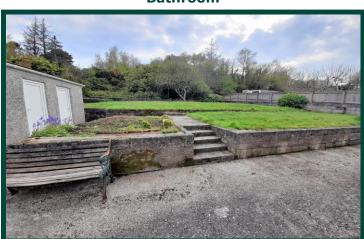

#### **Exterior**

The bungalow is set on a generous plot with pathway and lawn to the front, whilst to the rear is a low level seating area and a raised lawn with established fruit tree. The garden extends into an area of woodland - a superb area of natural habitat.