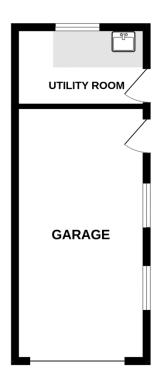

# Garage and Parking 19' 0" x 10' 2" (5.8m x 3.1m)

The property benefits from a detached garage with up and over door. Two uPVC double glazed windows to the side. uPVC pedestrian side door. Power, light and tap. There is a long drive providing parking for several vehicles and ideal for a caravan, motorhome or boat.

# Laundry Room/Utility 10' 2" x 5' 11" (3.1m x 1.8m)

Attached to the rear of the garage and with its own uPVC pedestrian door and uPVC double glazed window is an ideal utility/laundry room. Space and plumbing for a washing machine, power and light. Butler sink.

#### **Floor Plans**

Please note that floorplans are provided to give an overall impression of the accommodation offered by the property. They are not to be relied upon as true, scaled and precise representation.

Whilst every attempt has been made to ensure the accuracy of the floorplan contained here, measurements of doors, windows, rooms and any other items are approximate and no responsibility is taken for any error, omission or mis-statement. This plan is for illustrative purposes only and should be used as such by any prospective purchaser. The services, systems and appliances shown have not been tested and no guarantee as to their operability or efficiency can be given.

Made with Metropix ©2023