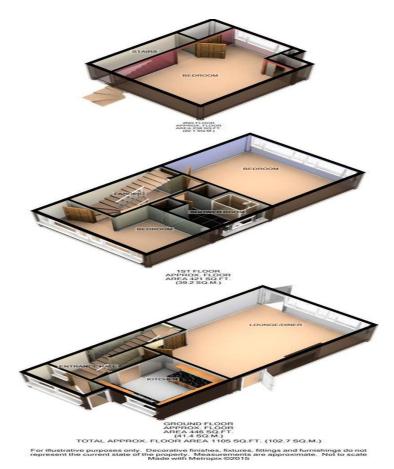

**ENTRANCE PORCH** 

**ENTRANCE HALL** 

LIVING ROOM 19' 3" x 14' 6" (5.87m x 4.42m)

KITCHEN 9' 1" x 8' 8" (2.77m x 2.64m)

1ST FLOOR LANDING

BEDROOM 1 14' 7" x 12' 2" (4.44m x 3.71m)

BEDROOM 2 14' 7" x 8' 6" (4.44m x 2.59m)

**BATHROOM** 

2ND FLOOR LANDING

BEDROOM 3 16' 5" x 11' 7" (5m x 3.53m)

GARDEN 45' x 25 ' (13.72m x 7.62m) Approx

**GARAGE** 

IMP ORTANT NOTE: Paul Graham have not tested any services, heating system, appliances, fixtures or fittings. References to the tenure of a property are based on information supplied by the seller as Paul Graham have not had sight of the title documents. Neither has Paul Graham checked any existing or necessary planning consents, building regul ations or rights of way. Prospective purchasers are advised to obtain verification from their solicitor or surveyor. PLEASE NOTE: All measurements are approximate and represent the maximum dimensions of any room (into bays and alcoves) and a margin of error should be allowed.