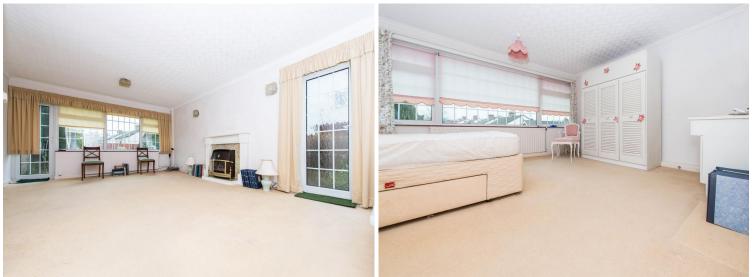

**ENTRANCE PORCH** 

**ENTRANCE HALL** 

LIVING ROOM 19' 3" x 14' 6" (5.87m x 4.42m)

KITCHEN 9' 1" x 8' 8" (2.77m x 2.64m)

1ST FLOOR LANDING

BEDROOM 1 14' 7" x 12' 2" (4.44m x 3.71m)

BEDROOM 2 14' 7" x 8' 6" (4.44m x 2.59m)