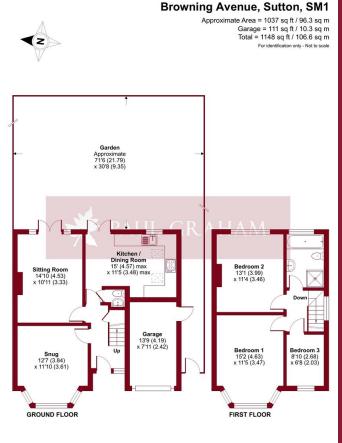

## FLOOR PLAN

Floor plan produced in accordance with RICS Property Measurement 2nd Edition, Incorporating International Property Measurement Standards (IPMS2 Residential). ©n/checom 2025 Produced for Paul Graham. REF: 1309744

#### **ENTRANCE HALL**

**SNUG** 12' 7" x 11' 10" (3.84m x 3.61m)

**SITTING ROOM** 14' 10" x 10' 11" (4.52m x 3.33m)

**KITCHEN/DINING ROOM** 15' 0" x 11' 5" (4.57m x 3.48m)

#### WC

**GAR AGE** 13' 9" x 7' 11" (4.19m x 2.41m)

#### LANDING

**BEDROOM 1** 15' 2" x 11' 5" (4.62m x 3.48m)

**BEDROOM 2** 13' 1" x 11' 4" (3.99m x 3.45m)

**BEDROOM 3** 8' 10" x 6' 8" (2.69m x 2.03m)

BATHROOM

GARDEN 71' 6" x 30' 8" (21.79m x 9.35m)

**OFF-ROAD PARKING** 