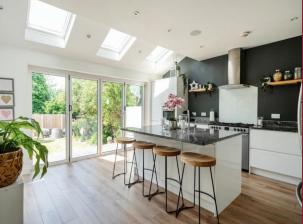

#### **ENTRANCE PORCH**

ENTRANCE HALL

**DOWNSTAIRS WC** 

LIVING ROOM 15' 1" x 12' 10" (4.6m x 3.91m)

FAMILY ROOM 13' 5" x 11' (4.09m x 3.35m)

DINING ROOM 16' 3" x 8' 1" (4.95m x 2.46m) Max

**KITCHEN/BREAKFAST ROOM** 17' 5" x 16' 3" (5.31m x 4.95m)