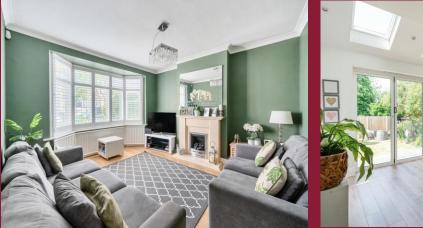

#### **ENTRANCE PORCH**

ENTRANCE HALL

**DOWNSTAIRS WC** 

LIVING ROOM 15' 1" x 12' 10" (4.6m x 3.91m)

FAMILY ROOM 13' 5" x 11' (4.09m x 3.35m)

DINING ROOM 16' 3" x 8' 1" (4.95m x 2.46m) Max

**KITCHEN/BREAKFAST ROOM** 17' 5" x 16' 3" (5.31m x 4.95m)