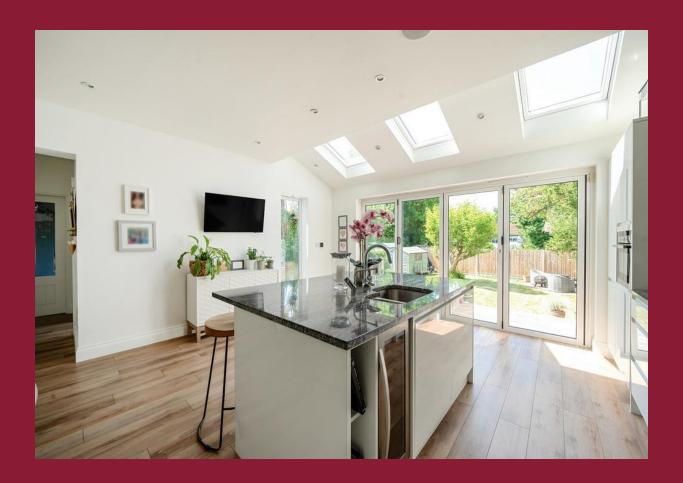

#### **ENTRANCE PORCH**

ENTRANCE HALL

**DOWNSTAIRS WC** 

LIVING ROOM 15' 1" x 12' 10" (4.6m x 3.91m)

FAMILY ROOM 13' 5" x 11' (4.09m x 3.35m)

DINING ROOM 16' 3" x 8' 1" (4.95m x 2.46m) Max

**KITCHEN/BREAKFAST ROOM** 17' 5" x 16' 3" (5.31m x 4.95m)