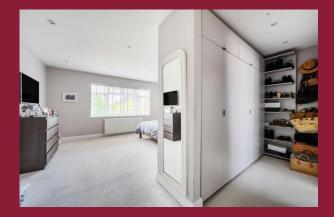

### LANDING

**MASTER BEDROOM INC DRESSING AREA** 17' 7" x 16' 7" (5.36m x 5.05m) Max

**EN SUITE SHOWER ROOM** 

**BEDROOM 2 (FRONT)** 14' 2" x 12' 10" (4.32m x 3.91m) Max into bay.

BEDROOM 3 13' 8" x 11' 1" (4.17m x 3.38m)