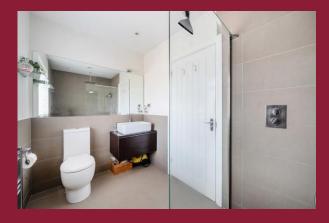

### LANDING

**MASTER BEDROOM INC DRESSING AREA** 17' 7" x 16' 7" (5.36m x 5.05m) Max

**EN SUITE SHOWER ROOM** 

**BEDROOM 2 (FRONT)** 14' 2" x 12' 10" (4.32m x 3.91m) Max into bay.

BEDROOM 3 13' 8" x 11' 1" (4.17m x 3.38m)