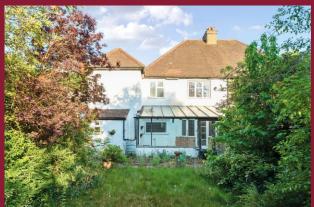

**CONSERVATORY** 18' 10" x 9' 2" (5.74m x 2.79m)

WC

**GARDEN** 

**GARAGE** 15' 8" x 10' 9" (4.78m x 3.28m)

**BEDROOM 1** 16' 1" x 11' 11" (4.9m x 3.63m)

**BEDROOM 2** 13' 3" x 12' 0" (4.04m x 3.66m)

**BEDROOM 3** 13' 7" x 8' 10" (4.14m x 2.69m)