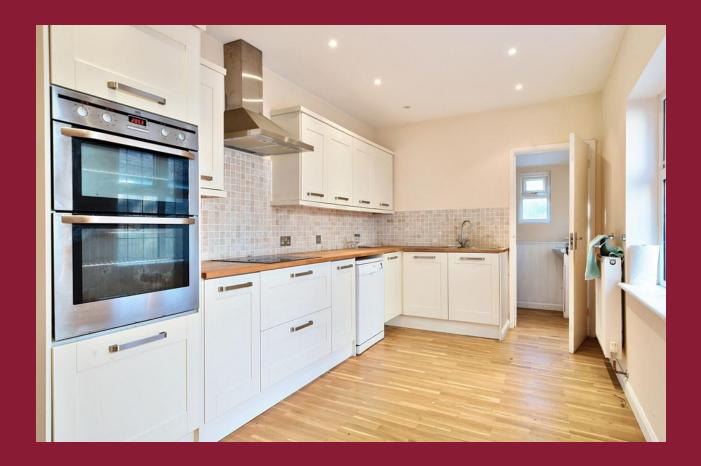

## ROOMS

**PORCH** 

**ENTRANCE HALL** 

**SITTING ROOM** 15' 8" x 12' 0" (4.78m x 3.66m)

**RECEPTION ROOM** 15' 5" x 12' 0" (4.7m x 3.66m)

**DINING ROOM** 10' 7" x 6' 6" (3.23m x 1.98m)

**KITCHEN/BREAKFAST ROOM** 16' 8" x 8' 1" (5.08m x 2.46m)