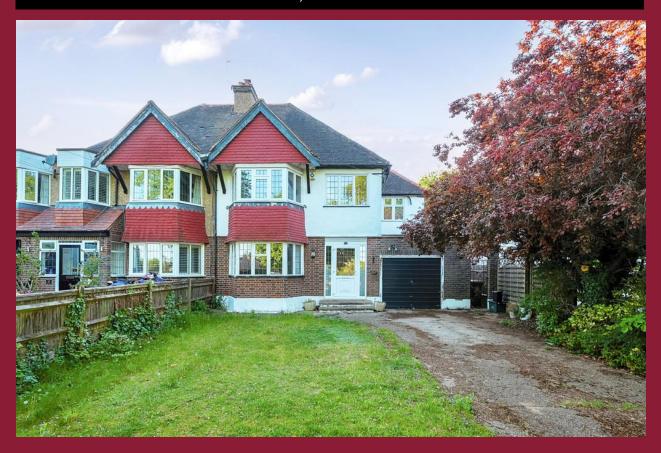

# 22 Fairway, Carshalton, SM5 4HS £750,000 Freehold

#### **DESCRIPTION**

A delightful four-bedroom extended semi-detached house, offered to the market with no onward chain and positioned in one of Carshalton's most popular residential roads. This spacious home is ideal for families looking for a quick move and an opportunity to put their own stamp on a property. With well-proportioned rooms throughout, the accommodation includes two/three reception areas, a kitchen/breakfast room, a ground floor WC, and a bright conservatory overlooking the expansive rear garden. An integral garage and generous driveway complete the package. The property does require refurbishment in certain areas, and this has been thoughtfully reflected in the current asking price - presenting a fantastic opportunity for buyers to modernise and add value. There is also excellent potential to extend further into the loft space (STPP), making this a home that can truly grow with your family.