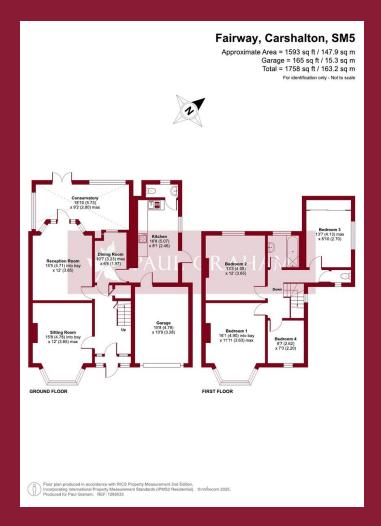

## ROOMS

**PORCH** 

**ENTRANCE HALL** 

**SITTING ROOM** 15' 8" x 12' 0" (4.78m x 3.66m)

**RECEPTION ROOM** 15' 5" x 12' 0" (4.7m x 3.66m)

**DINING ROOM** 10' 7" x 6' 6" (3.23m x 1.98m)

**KITCHEN/BREAKFAST ROOM** 16' 8" x 8' 1" (5.08m x 2.46m)

**CONSERVATORY** 18' 10" x 9' 2" (5.74m x 2.79m)

WC

**GARDEN** 

**GARAGE** 15' 8" x 10' 9" (4.78m x 3.28m)

**BEDROOM 1** 16' 1" x 11' 11" (4.9m x 3.63m)

**BEDROOM 2** 13' 3" x 12' 0" (4.04m x 3.66m)

**BEDROOM 3** 13' 7" x 8' 10" (4.14m x 2.69m)

**BEDROOM 4** 8' 7" x 7' 3" (2.62m x 2.21m)

**BATHROOM** 

WC

FRONT GARDEN AND DRIVE

NO ONWARD CHAIN

### FLOOR PLAN

IMPORTANT NOTE: Paul Graham have not tested any services, heating system, appliances, fixtures or fittings. References to the tenure of a property are based on information supplied by the seller as Paul Graham have not had sight of the title documents. Neither has Paul Graham checked any existing or necessary planning consents, building regulations or rights of way. Prospective purchasers are advised to obtain verification from their solicitor or surveyor. PLEASE NOTE: All measurements are approximate and represent the maximum dimensions of any room (into bays and alcoves) and a margin of error should be allowed.