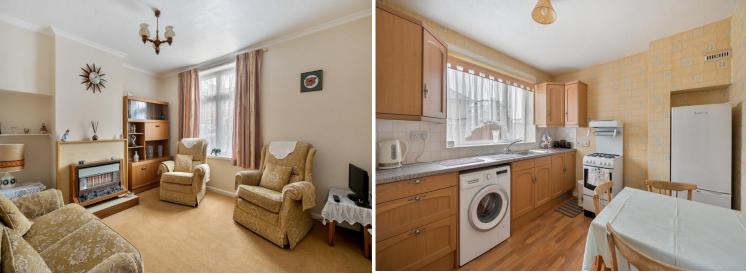

**RECEPTION ROOM** 16' x 11' (4.88m x 3.35m)

KITCHEN/DINING ROOM 9' 6" x 9' 3" (2.9m x 2.82m)

HALLWAY

wc

BATHROOM

BEDROOM 1 15' 11" x 9' 10" (4.85m x 3m)

BEDROOM 2 10' 9" x 7' 8" (3.28m x 2.34m)

BEDROOM 3 7' 9" x 7' 5" (2.36m x 2.26m)