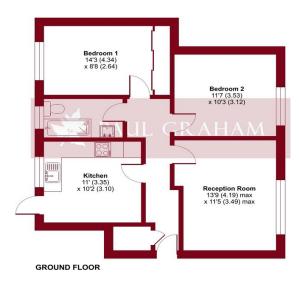

# Millside, Carshalton, SM5

Approximate Area = 667 sq ft / 62 sq m
For identification only - Not to scale

Floor plan produced in accordance with RIC Incorporating International Property Measur Produced for Paul Graham. REF: 1299094

## ENTRANCE HALL

**RECEPTION ROOM** 13' 9" x 11' 5" (4.19m x 3.48m)

**KITCHEN** 11'0" x 10' 2" (3.35m x 3.1m)

**BEDROOM 1** 14' 3" x 8' 8" (4.34m x 2.64m)

**BEDROOM 2** 11' 7" x 10' 3" (3.53m x 3.12m)

**BATHROOM** 