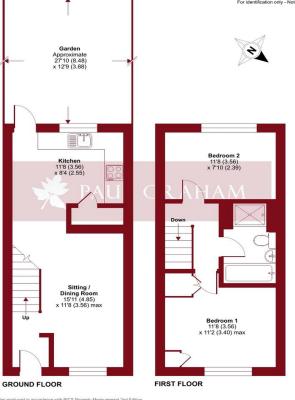

92+

81-91

69-80

55-68

39-54

21-38

1-20

Vellum Drive, Carshalton, SM5 Approximate Area = 640 sq ft / 59.4 sq m

**NO ONWARD CHAIN** 

ALLOCATED PARKING

**BATHROOM** 

BEDROOM 2 11' 8" x 7' 10" (3.56m x 2.39m)

LANDING BEDROOM 1 11' 8" x 11' 2" (3.56m x 3.4m)

GARDEN 27' 10" x 12' 9" (8.48m x 3.89m)

KITCHEN 11'8" x 8'4" (3.56m x 2.54m)

(4.85m x 3.56m)

**SITTING/DINING ROOM** 15' 11" x 11' 8"