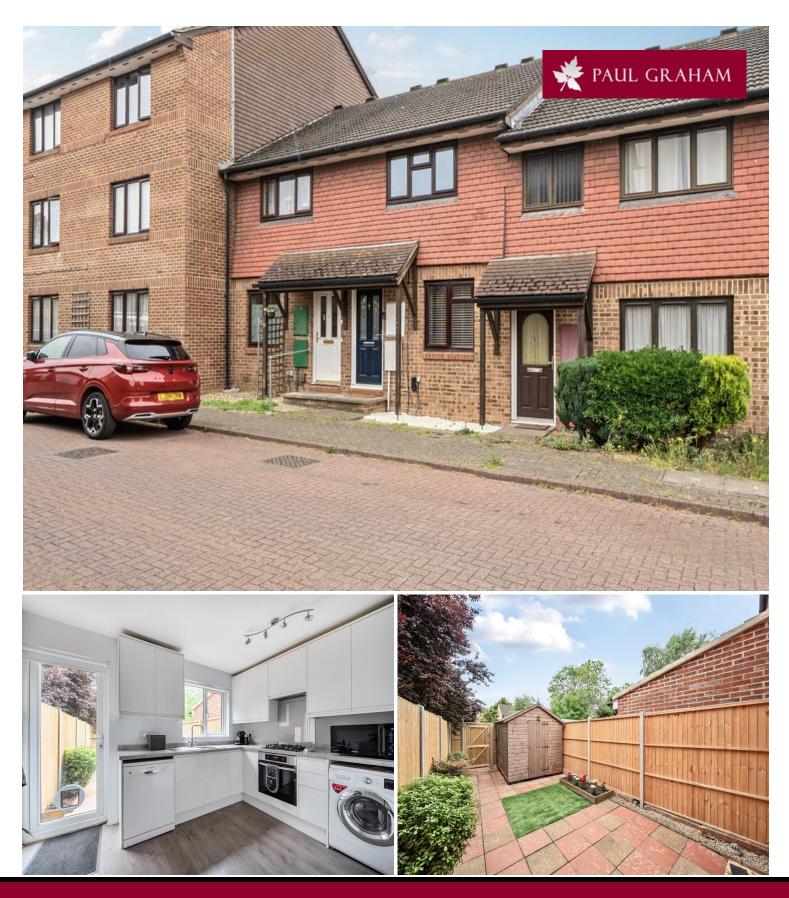

## 20 Vellum Drive, Carshalton, SM5 2TL | Guide Price £400,000 Freehold

Situated in a popular and peaceful development, this well-presented two-bedroom terraced home offers smart, practical living across two floors. The ground floor features a bright sitting/dining room leading to a modern kitchen that opens directly onto a south-westerly facing garden-perfect for relaxing or entertaining. Upstairs, there are two double bedrooms, a family bathroom, and additional built-in storage. With an allocated parking space and no onward chain, this home offers immediate comfort and convenience for a range of buyers.

**NO ONWARD CHAIN** 

ALLOCATED PARKING

**BATHROOM** 

BEDROOM 2 11' 8" x 7' 10" (3.56m x 2.39m)

LANDING BEDROOM 1 11' 8" x 11' 2" (3.56m x 3.4m)

GARDEN 27' 10" x 12' 9" (8.48m x 3.89m)

KITCHEN 11'8" x 8'4" (3.56m x 2.54m)