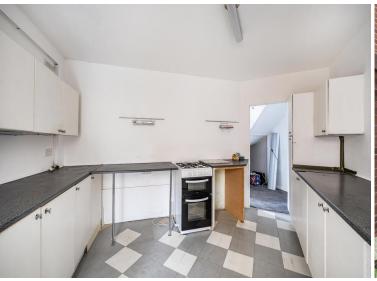

Approximate Area = 953 sq ft / 88.5 sq m

ENTRANCE HALL

**SITTING ROOM** 19' 6" x 10' 7" (5.94m x 3.23m)

**KITCHEN** 12' 10" x 12' 5" (3.91m x 3.78m)

CONSERVATORY 17' 0" x 6' 3" (5.18m x 1.91m)

**BATHROOM** 