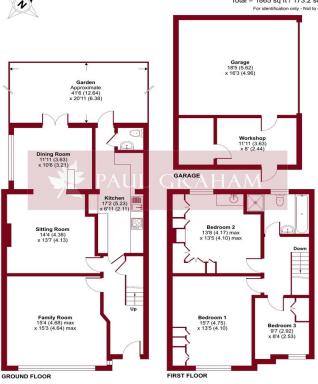

# Westmead Corner, Carshalton, SM5

Approximate Area = 1420 sq ft / 131.9 sq m Garage = 445 sq ft / 41.3 sq m Total = 1865 sq ft / 173.2 sq m For identification only - Not to scale

Floor plan produced in accordance with RICS Property Measurement 2nd Edition, Incorporating International Property Measurement Standards (IPMS2 Residential). © n/checom 2025. Produced for Paul Graham. REF: 1296212

### **ENTRANCE HALL**

**FAMILY ROOM** 15' 4" x 15' 3" (4.67m x 4.65m)

**SITTING ROOM** 14' 4" x 13' 7" (4.37m x 4.14m)

**DINING ROOM** 11' 11" x 10' 6" (3.63m x 3.2m)

**KITCHEN** 17' 2" x 6' 11" (5.23m x 2.11m)

**DOWNSTAIRS WC** 

FIRST FLOOR LANDING

**BEDROOM 1** 15' 7" x 13' 5" (4.75m x 4.09m)

**BEDROOM 2** 13' 8" x 13' 5.23" (4.17m x 4.09m)

**BEDROOM 3** 9' 7" x 8' 4" (2.92m x 2.54m)

**BATHROOM** 

**GARAGE** 18' 5" x 16' 3" (5.61m x 4.95m)

GARDEN 41' 6" x 20' 11 " (12.65m x 6.38m) Approx

IMP ORTANT NOTE: Paul Graham have not tested any services, heating system, appliances, fixtures or fittings. References to the tenure of a property are based on information supplied by the seller as Paul Graham have not had sight of the title documents. Neither has Paul Graham checked any existing or necessary planning consents, building regul ations or rights of way. Prospective purchasers are advised to obtain verification from their solicitor or surveyor. PLEASE NOTE: All measurements are approximate and represent the maximum dimensions of any room (into bays and alcoves) and a margin of error should be allowed.