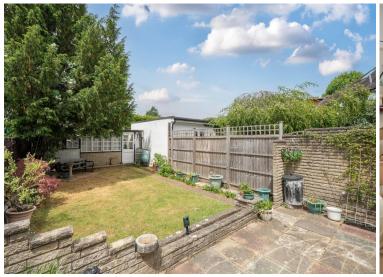

GARDEN 41' 6" x 20' 11 " (12.65m x 6.38m) Approx

IMP ORTANT NOTE: Paul Graham have not tested any services, heating system, appliances, fixtures or fittings. References to the tenure of a property are based on information supplied by the seller as Paul Graham have not had sight of the title documents. Neither has Paul Graham checked any existing or necessary planning consents, building regul ations or rights of way. Prospective purchasers are advised to obtain verification from their solicitor or surveyor. PLEASE NOTE: All measurements are approximate and represent the maximum dimensions of any room (into bays and alcoves) and a margin of error should be allowed.