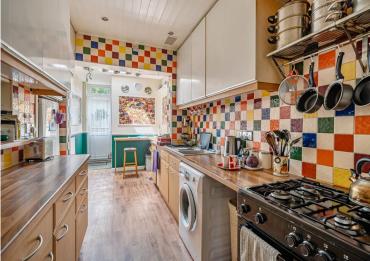

### **ENTRANCE HALL**

**FAMILY ROOM** 15' 4" x 15' 3" (4.67m x 4.65m)

**SITTING ROOM** 14' 4" x 13' 7" (4.37m x 4.14m)

**DINING ROOM** 11' 11" x 10' 6" (3.63m x 3.2m)

**KITCHEN** 17' 2" x 6' 11" (5.23m x 2.11m)