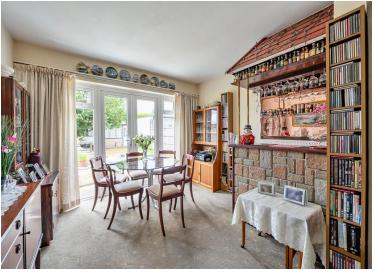

### **ENTRANCE HALL**

**FAMILY ROOM** 15' 4" x 15' 3" (4.67m x 4.65m)

**SITTING ROOM** 14' 4" x 13' 7" (4.37m x 4.14m)

**DINING ROOM** 11' 11" x 10' 6" (3.63m x 3.2m)

**KITCHEN** 17' 2" x 6' 11" (5.23m x 2.11m)

**DOWNSTAIRS WC** 

FIRST FLOOR LANDING

**BEDROOM 1** 15' 7" x 13' 5" (4.75m x 4.09m)

**BEDROOM 2** 13' 8" x 13' 5.23" (4.17m x 4.09m)

**BEDROOM 3** 9' 7" x 8' 4" (2.92m x 2.54m)

**BATHROOM** 

**GARAGE** 18' 5" x 16' 3" (5.61m x 4.95m)