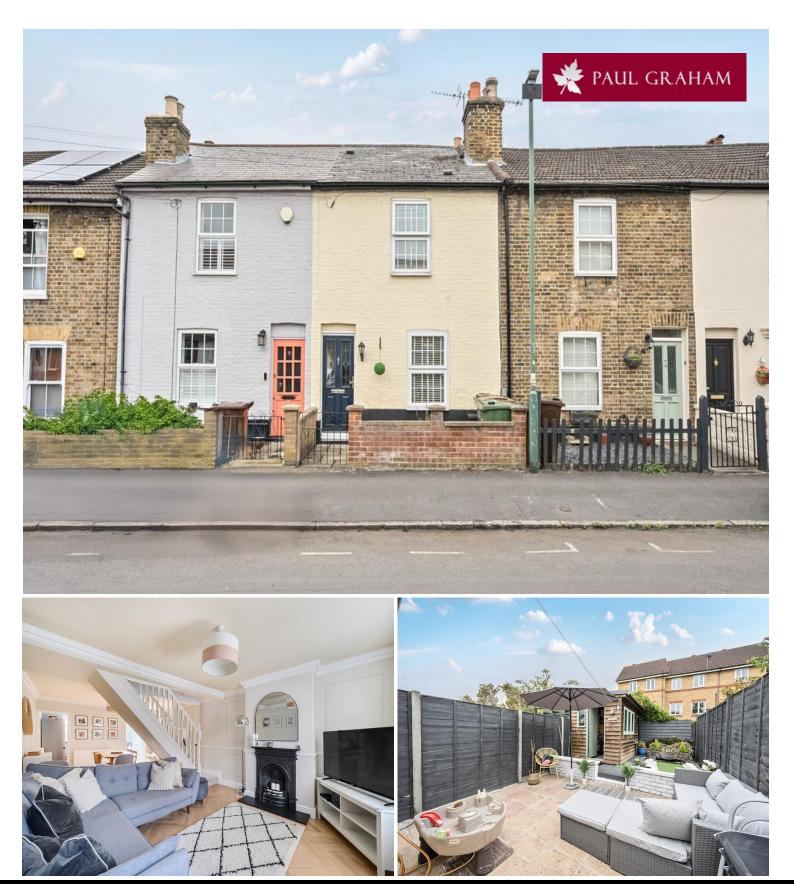

# 23 St. James Road, Carshalton, SM5 2DT | Guide Price £450,000 Freehold

This beautifully presented Victorian two-bedroom house has been thoughtfully updated and finished to an exceptional standard throughout. Offering spacious and stylish interiors, the property boasts a generous open-plan sitting/dining room perfect for entertaining, complemented by a modern extended kitchen with sleek fittings and direct access to the garden. Upstairs, you'll find two well-proportioned double bedrooms, both immaculately decorated, along with a contemporary family bathroom featuring modern fixtures. The landscaped rear garden is a real highlight, complete with a garden room ideal as a home office or studio, making this home as functional as it is attractive.

#### St. James Road, Carshalton, SM5

Approximate Area = 835 sq ft / 77.5 sq m (excludes store) GROUND FLOOR

**SITTING/DINING ROOM** 24' 11" x 13' 3" (7.59m x 4.04m)

**KITCHEN** 16' 9" x 6' 10" (5.11m x 2.08m)

**GARDEN** 44' 11" x 14' 11" (13.69m x 4.55m)

### **GARDEN ROOM**

**BEDROOM 1** 13' 2" x 11' 0" (4.01m x 3.35m)

**BEDROOM 2** 13' 9" x 9' 6" (4.19m x 2.9m)

IMPORTANT NOTE: Paul Graham have not tested any services, heating system, appliances, fixtures or fittings. References to the tenure of a property are based on information supplied by the sel ler as Paul Graham have not had sight of the title documents. Neither has Paul Graham checked any existing or necessary planning consents, building regulations or rights of way. Prospective purchasers are advised to obtain verification from their solicitor or surve yor. PLEASE NOTE: All measurements are approximate and represent the maximum dimensions of any room (into bays and alcoves) and a margin of error should be allowed.