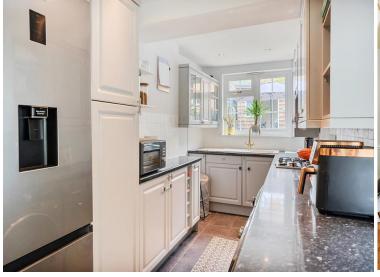

# 23 St. James Road, Carshalton, SM5 2DT | Guide Price £450,000 Freehold

This beautifully presented Victorian two-bedroom house has been thoughtfully updated and finished to an exceptional standard throughout. Offering spacious and stylish interiors, the property boasts a generous open-plan sitting/dining room perfect for entertaining, complemented by a modern extended kitchen with sleek fittings and direct access to the garden. Upstairs, you'll find two well-proportioned double bedrooms, both immaculately decorated, along with a contemporary family bathroom featuring modern fixtures. The landscaped rear garden is a real highlight, complete with a garden room ideal as a home office or studio, making this home as functional as it is attractive.

#### St. James Road, Carshalton, SM5

Approximate Area = 835 sq ft / 77.5 sq m (excludes store) GROUND FLOOR

**SITTING/DINING ROOM** 24' 11" x 13' 3" (7.59m x 4.04m)

**KITCHEN** 16' 9" x 6' 10" (5.11m x 2.08m)