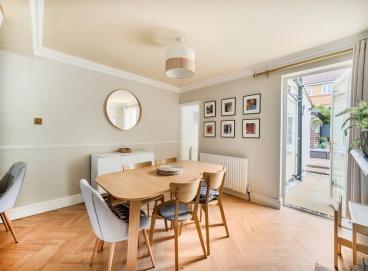

# 23 St. James Road, Carshalton, SM5 2DT | Guide Price £450,000 Freehold

This beautifully presented Victorian two-bedroom house has been thoughtfully updated and finished to an exceptional standard throughout. Offering spacious and stylish interiors, the property boasts a generous open-plan sitting/dining room perfect for entertaining, complemented by a modern extended kitchen with sleek fittings and direct access to the garden. Upstairs, you'll find two well-proportioned double bedrooms, both immaculately decorated, along with a contemporary family bathroom featuring modern fixtures. The landscaped rear garden is a real highlight, complete with a garden room ideal as a home office or studio, making this home as functional as it is attractive.

#### St. James Road, Carshalton, SM5

Approximate Area = 835 sq ft / 77.5 sq m (excludes store) GROUND FLOOR

**SITTING/DINING ROOM** 24' 11" x 13' 3" (7.59m x 4.04m)

**KITCHEN** 16' 9" x 6' 10" (5.11m x 2.08m)