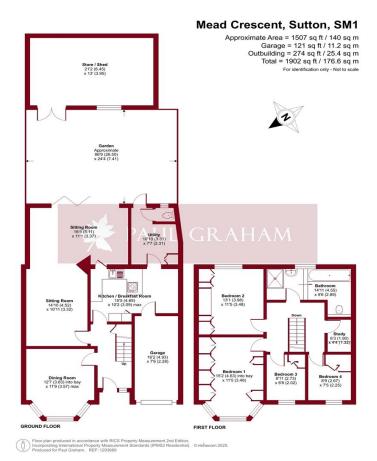

**ENTRANCE HALL** 

**DINING ROOM** 12'7" x 11'9" (3.84m x 3.58m)

FAMILY ROOM 14' 10" x 10' 11" (4.52m x 3.33m)

**SITTING ROOM** 16'9" x 11'1" (5.11m x 3.38m)

KITCHEN/BREAKFAST ROOM 15'5" x 10'2" (4.7m x 3.1m)

UTILITY ROOM 10'10" x 7'7" (3.3m x 2.31m)

wc

GARDEN 86'9" x 24'4" (26.44m x 7.42m)

STORE 21'2" x 13'0" (6.45m x 3.96m)

GARAGE 16'2" x 7'6" (4.93m x 2.29m)

LANDING

BEDROOM 1 15'2" x 11'5" (4.62m x 3.48m)

BEDROOM 2 13'1" x 11'5" (3.99 m x 3.48 m)

BEDROOM 3 8'11" x 6'8" (2.72m x 2.03m)

**BEDROOM 4** 8'9" x 7'5" (2.67m x 2.26m)

STUDY 6'3" x 4'4" (1.91m x 1.32m)

**BATHROOM** 17'11" x 9'6" (5.46m x 2.9m)

**OFF ROAD PARKING** 

IMP ORTANT NOTE: Paul Graham have not tested any services, heating system, appliances, fixtures or fittings. References to the tenure of a property are based on information supplied by the seller as Paul Graham have not had sight of the title documents. Neither has Paul Graham checked any existing or necessary planning consents, building regul ations or rights of way. Prospective purchasers are advised to obtain verification from their solicitor or surveyor. PLEASE NOTE: All measurements are approximate and represent the maximum dimensions of any room (into bays and alcoves) and a margin of error should be allowed.