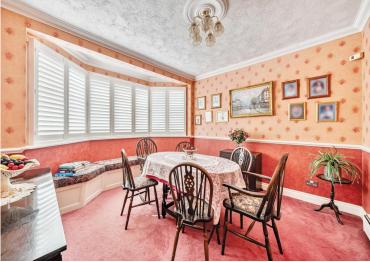

**ENTRANCE HALL** 

**DINING ROOM** 12'7" x 11'9" (3.84m x 3.58m)

FAMILY ROOM 14' 10" x 10' 11" (4.52m x 3.33m)

**SITTING ROOM** 16'9" x 11'1" (5.11m x 3.38m)

KITCHEN/BREAKFAST ROOM 15'5" x 10'2" (4.7m x 3.1m)