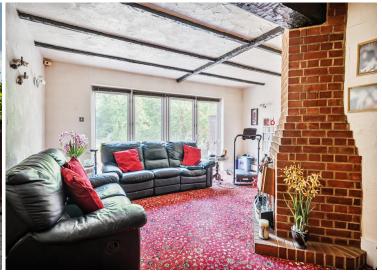

**ENTRANCE HALL** 

**DINING ROOM** 12'7" x 11'9" (3.84m x 3.58m)

FAMILY ROOM 14' 10" x 10' 11" (4.52m x 3.33m)

**SITTING ROOM** 16'9" x 11'1" (5.11m x 3.38m)

KITCHEN/BREAKFAST ROOM 15'5" x 10'2" (4.7m x 3.1m)