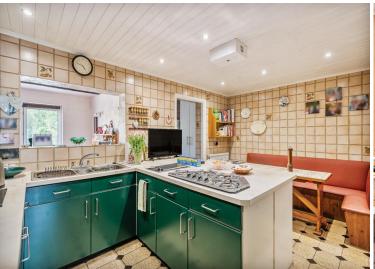

**ENTRANCE HALL** 

**DINING ROOM** 12'7" x 11'9" (3.84m x 3.58m)

FAMILY ROOM 14' 10" x 10' 11" (4.52m x 3.33m)

**SITTING ROOM** 16'9" x 11'1" (5.11m x 3.38m)

KITCHEN/BREAKFAST ROOM 15'5" x 10'2" (4.7m x 3.1m)