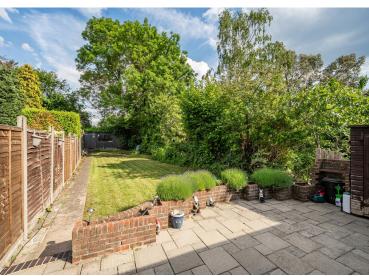

UTILITY ROOM 10'10" x 7'7" (3.3m x 2.31m)

wc

GARDEN 86'9" x 24'4" (26.44m x 7.42m)

STORE 21'2" x 13'0" (6.45m x 3.96m)

GARAGE 16'2" x 7'6" (4.93m x 2.29m)

LANDING

BEDROOM 1 15'2" x 11'5" (4.62m x 3.48m)

BEDROOM 2 13'1" x 11'5" (3.99 m x 3.48 m)