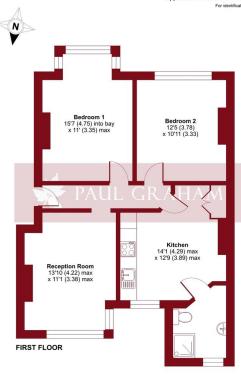

## Colston Court, West Street, Carshalton, SM5

Approximate Area = 724 sq ft / 67.2 sq m
For identification only - Not to scale

Floor plan produced in accordance with RICS Property Measurement 2nd Edition, Incorporating infernational Property Measurement Standards (IPMS2 Residential). © nichecom 2025 Produced for Paul Graham. REF: 1294132

## **ENTRANCE HALL**

**RECEPTION ROOM** 13' 10" x 11' 1" (4.22m x 3.38m)

**KITCHEN** 14' 1" x 12' 9" (4.29m x 3.89m)

**BEDROOM 1** 15' 7" x 11' (4.75m x 3.35m)

**BEDROOM 2** 12' 5" x 10' 11" (3.78m x 3.33m)

**BATHROOM** 

**COMMUNAL GARDEN** 

**142 YEAR LEASE** 

IMP ORTANT NOTE: Paul Graham have not tested any services, heating system, appliances, fixtures or fittings. References to the tenure of a property are based on information supplied by the seller as Paul Graham have not had sight of the title documents. Neither has Paul Graham checked any existing or necessary planning consents, building regulations or rights of way. Pros pective purchasers are advised to obtain verification from their solicitor or surveyor. PLEASE NOTE: All measurements are approximate and represent the maximum dimensions of any room (into bays and alcoves) and a margin of error should be allowed.