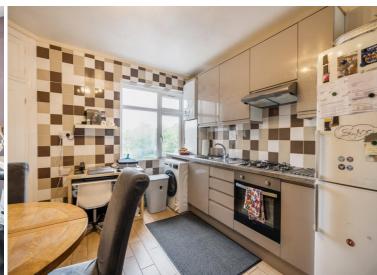

## **ENTRANCE HALL**

**RECEPTION ROOM** 13' 10" x 11' 1" (4.22m x 3.38m)

**KITCHEN** 14' 1" x 12' 9" (4.29m x 3.89m)

**BEDROOM 1** 15' 7" x 11' (4.75m x 3.35m)

**BEDROOM 2** 12' 5" x 10' 11" (3.78m x 3.33m)