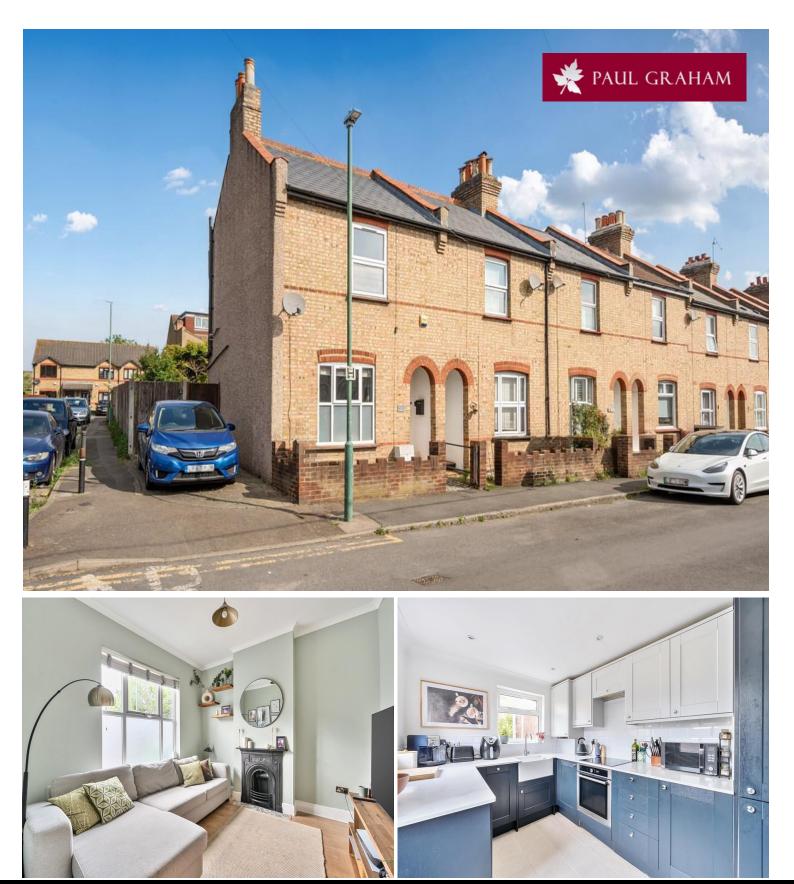

# 12 Park Terrace, St. Johns Road, SM5 2EA | Guide Price £465,000 - £475,000

This beautifully presented two-bedroom end of terrace Victorian home offers a stylish blend of period charm and modern convenience. The ground floor features a welcoming sitting room, spacious dining area, and a modern fitted kitchen that opens out to a generous 51ft private garden, perfect for entertaining or family life. Upstairs, you'll find two well-proportioned double bedrooms and a sleek, contemporary bathroom, making it an ideal home for couples, young families, or downsizers alike.

## **ENTRANCE HALL**

**SITTING ROOM** 10' 6" x 10' 4" (3.2m x 3.15m)

**DINING ROOM** 14' 0" x 9' 11" (4.27m x 3.02m)

KITCHEN 10'11" x 8'0" (3.33m x 2.44m)

GARDEN 51' 3" x 22' 11" (15.62m x 6.99m)

BEDROOM 1 13' 11" x 10' 4" (4.24m x 3.15m)