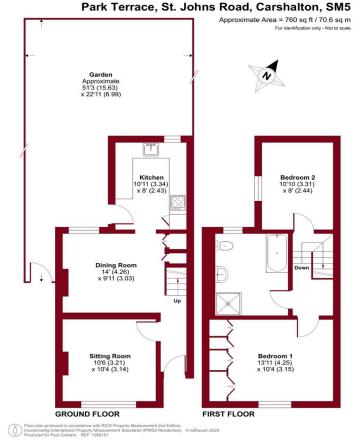

## **ENTRANCE HALL**

**SITTING ROOM** 10' 6" x 10' 4" (3.2m x 3.15m)

**DINING ROOM** 14' 0" x 9' 11" (4.27m x 3.02m)

KITCHEN 10'11" x 8'0" (3.33m x 2.44m)

GARDEN 51' 3" x 22' 11" (15.62m x 6.99m)

BEDROOM 1 13' 11" x 10' 4" (4.24m x 3.15m)

**BEDROOM 2** 10' 10" x 8' 0" (3.3m x 2.44m)