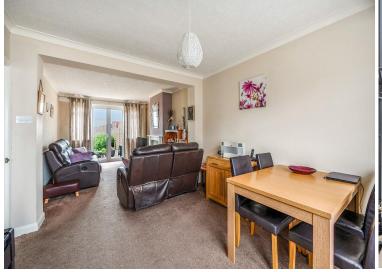

## **ENTRANCE HALL**

**SITTING/DINING ROOM** 24' 5" x 10' 7" (7.44m x 3.23m)

**KITCHEN** 13' 7" x 9' 6" (4.14m x 2.9m)

**UTILITY ROOM** 

FIRST FLOOR LANDING

**BEDROOM 1** 13' 9" x 10' 5" (4.19m x 3.18m)

**BEDROOM 2** 10' 7" x 10' 5" (3.23m x 3.18m)