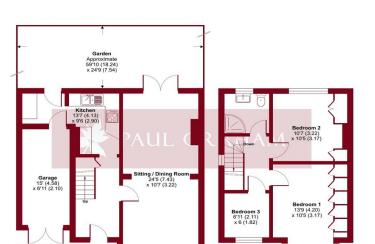

## Duke Of Edinburgh Road, Sutton, SM1

Approximate Area = 839 sq ft / 77.9 sq m Garage = 100 sq ft / 9.2 sq m Total = 939 sq ft / 87.1 sq m

## **ENTRANCE HALL**

**SITTING/DINING ROOM** 24' 5" x 10' 7" (7.44m x 3.23m)

**KITCHEN** 13' 7" x 9' 6" (4.14m x 2.9m)

**UTILITY ROOM** 

FIRST FLOOR LANDING

**BEDROOM 1** 13' 9" x 10' 5" (4.19m x 3.18m)

**BEDROOM 2** 10' 7" x 10' 5" (3.23m x 3.18m)

**BEDROOM 3** 6' 11" x 6' (2.11m x 1.83m)

**SHOWER ROOM** 

**GARDEN** 59' 10" x 24' 9" (18.24m x 7.54m) Approx

**GARAGE** 15' x 6' 11" (4.57m x 2.11m)

**PARKING** 

Floor plan produced in accordance with RICS Property Measurement 2nd Edition, Incorporating International Property Measurement Standards (IPMS2 Residential). © nick-Produced for Paul Graham. REF: 1288065