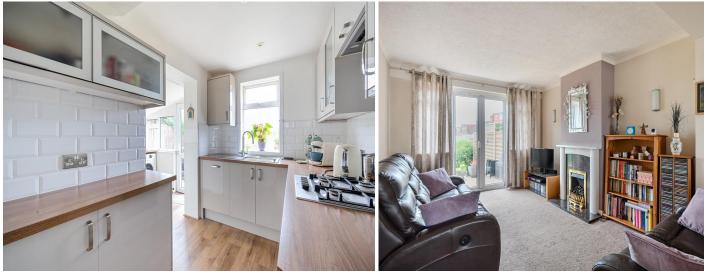

## **ENTRANCE HALL**

**SITTING/DINING ROOM** 24' 5" x 10' 7" (7.44m x 3.23m)

**KITCHEN** 13' 7" x 9' 6" (4.14m x 2.9m)

**UTILITY ROOM** 

FIRST FLOOR LANDING

**BEDROOM 1** 13' 9" x 10' 5" (4.19m x 3.18m)

**BEDROOM 2** 10' 7" x 10' 5" (3.23m x 3.18m)